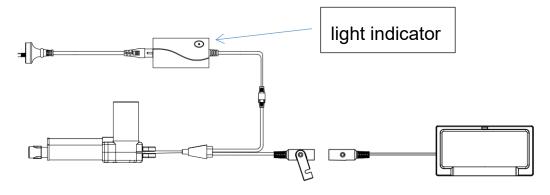

#### Installation instructions

Step1, connect all products according to connection diagram Step2, according to below diagram, press and insert wireless charging panel to pre-cut slot.

#### C. Can't charge

Check according to below steps:

- 1. Check if power supply light indicator is on
  - 1.1 Light on is normal.
- 1.2 Light off, please check power supply chord connection status, if connected normal without indicator light on, please try to replace a new power supply.
- 2. Check if the phone support wireless charging function.
- 3. Check if the phone is around the wireless charging area(central area of panel).
- 4. Check if phone case is too thick, suggest to take out phone case.
- 5. Check if some metal products between phone and wireless charging panel, such as coins.