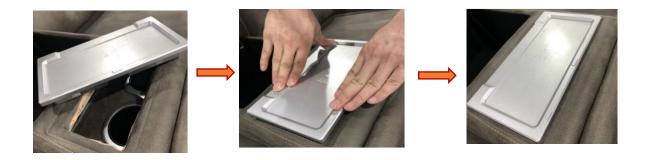

#### Installation instructions

Step1, connect all products according to connection diagram Step2, according to below diagram, press and insert wireless charging panel to pre-cut slot.