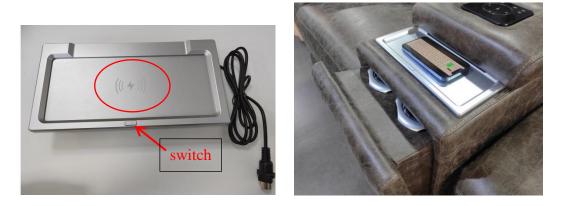

## **Product Features –**

**1.Wireless charging area:** red circled area is for Wireless charging.

**2.Switch:** actuator control button.

User can use this wireless charging panel, to upgrade conventional table to electronic armrest. This can facilitate storage of cups and increase the user's sense of experience.