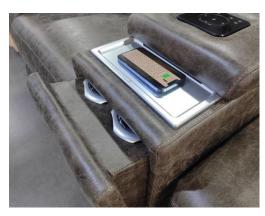

## **Product Features –**

**1.Wireless charging area:** red circled area is for Wireless charging.

**2.Switch:** actuator control button.

User can use this wireless charging panel, to upgrade conventional table to electronic armrest. This can facilitate storage of cups and increase the user's sense of experience.