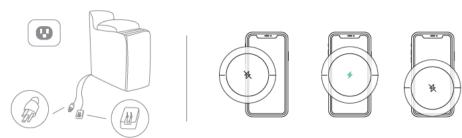

#### How to use the wireless charger

Connect micro power adapter to electrical outlet and check if the USB port can work smoothly.

Place the phone with wireless charging enabled on the center of the charging pad.

#### C. Can't charge

Check according to below steps:

- 1. Check if power supply light indicator is on
  - 1.1 Light on is normal.
- 1.2 Light off, please check power supply chord connection status, if connected normal without indicator light on, please try to replace a new power supply.
- 2. Check if the phone support wireless charging function.
- 3. Check if the phone is around the wireless charging area(central area of panel).
- 4. Check if phone case is too thick, suggest to take out phone case.
- 5. Check if some metal products between phone and wireless charging panel, such as coins.