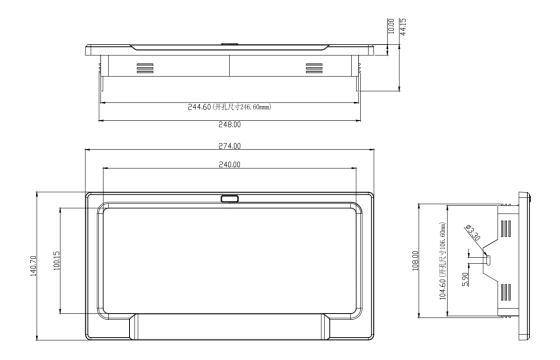

# WIRELESS CHARGING PANEL TROUBLESHOOTING GUIDE

## **Dimensional Drawing**



## **Product Features –**



**1.Wireless charging area:** red circled area is for Wireless charging.

**2.Switch:** actuator control button.

User can use this wireless charging panel, to upgrade conventional table to electronic armrest. This can facilitate storage of cups and increase the user's sense of experience.

### **Main Requirements for Performance Parameters**

| Wireless charging area  |               |
|-------------------------|---------------|
| input                   | DC 29V 2A     |
| wireless charging power | 15W           |
| Power cord              |               |
| color                   | black         |
| cord core               | 4*22AWG       |
| length                  | 1500mm        |
| plug style              | 5 pin, 4 core |

#### Installation instruct