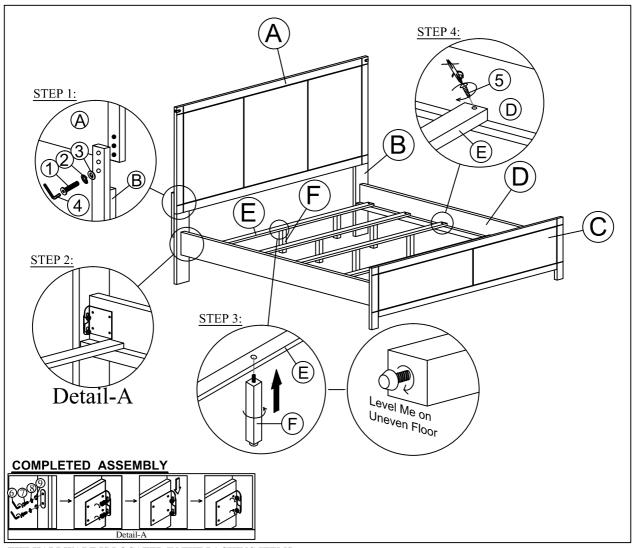

#### BOX 1 HEADBOARD , FOOTBOARD AND SLATS DRAWING ITEM DESCRIPTION QTY HEADBOARD A 1 PANEL RIGHT HEADBOARD LEG В LEFT HEADBOARD LEG $\mathbf{C}$ 1 FOOTBOARD D 1 PANEL E SLAT 4 SLAT SUPPORT F 8

| HARDV | VARE LIST |                                    |     |
|-------|-----------|------------------------------------|-----|
| ITEM  | DRAWING   | DESCRIPTION                        | QTY |
| 1     |           | JCBC SCREW<br>(M6 x 40mm)          | 6   |
| 2     |           | SPRING<br>WASHER (M6)              | 6   |
| 3     | <b>©</b>  | FLAT WASHER<br>(1/4)               | 6   |
| 4     | <b>\</b>  | ALLEN KEY<br>(M4)                  | 1   |
| 5     |           | SCREW P/H<br>RATTAN<br>(1/4) (8X1) | 8   |
| 6     |           | ALLEN KEY<br>(M5)                  | 1   |
| 7     |           | JCBC SCREW<br>(M8 X 25MM)          | 8   |
| 8     | <b>©</b>  | SPRING<br>WASHER (5/16")           | 8   |

9

FLAT WASHER

(5/16"X1MM)

#### BOX 2 SIDE RAILS

| SIDE RAILS |            |             |     |  |
|------------|------------|-------------|-----|--|
| ITEM       | DRAWING    | DESCRIPTION | QTY |  |
| G          | $/\!\!\!/$ | SIDE RAIL   | 2   |  |

#### THE HARDWARE IS LOCATED IN THE PACKING ITEMS

NOTE : MUST TIGHTEN SCREWS PERIODICALLY. WITH USE SCREWS MAY BECOME LOOSE. CHECK TIGHNESS OF ALL SCREWS EVERY 6-8 WEEKS.

CLEANING INSTRUCTION

After assembled, clean & polish the completed parts if necessary with soft cloth and industrial recognized furniture polish