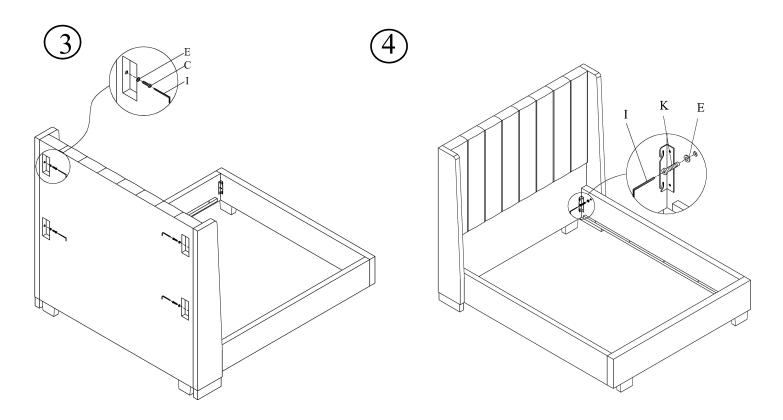

### Step#3

Attach wings through Headboard finger tight, using Wrench(I), Bolt (C) and Washer (E).

### Step#4

Attach wings through side rail finger tight, using Wrench(I), Bolt (K) and Washer (E) Tighten secure wings (6 bolts) with Allen wrench until snug.