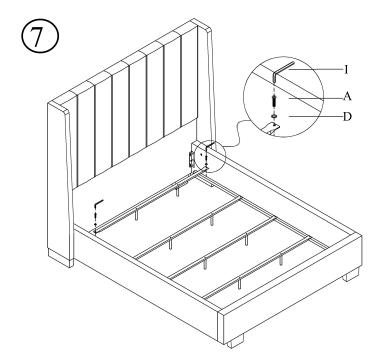

### Step#7

Attach steel slat support system to full length steel side support cleats(flat side facing up). Verify the metal slats are installed properly into support cleats and center support legs are perpendicular to the floor for full support.