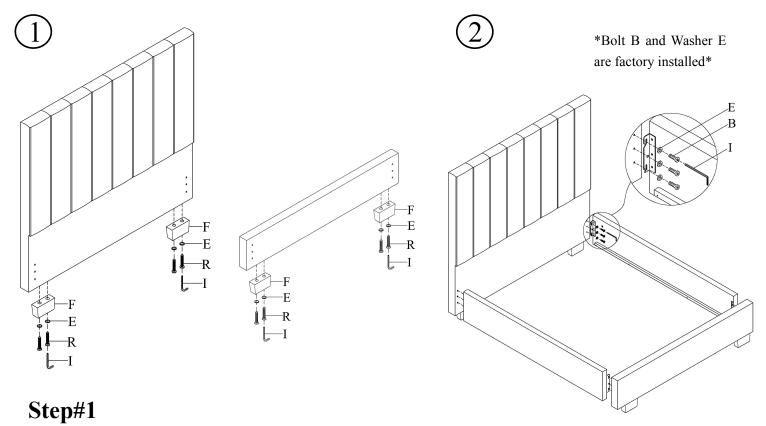

Retrieve bed feet from carton fastened behind the headboard.

Attach bed feet (F) to the headboard using Wrench (I), Bolt (R) and Washer (E).

Attach bed feet (F) to the footboard using Wrench (I), Bolt (R) and Washer (E).

### Step#2

Attach side rails to headboard using Wrench(I), Bolt (B) and Washer (E)(factory installed). Attach side rails to footboard using Wrench(I), Bolt (B) and Washer (E)(factory installed).