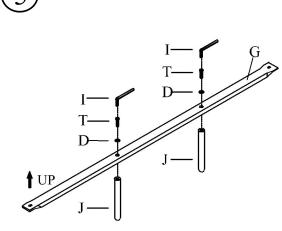

### Step#5

Attach steel center support legs (J) to the Metal slat (G) using Wrench (I), Bolt (T) and Washer (D).