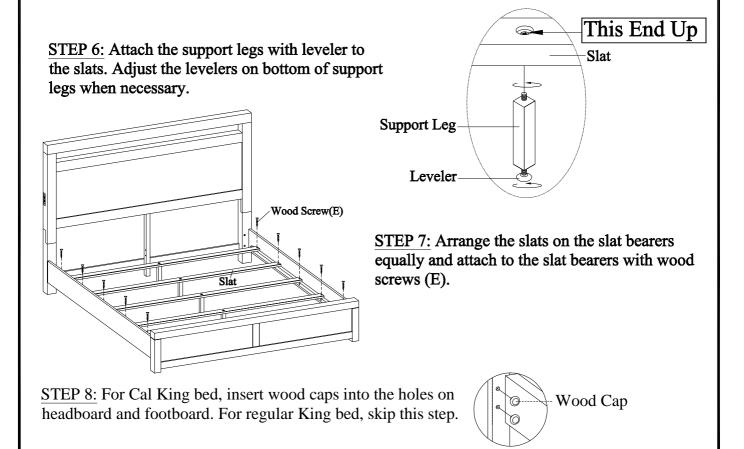

STEP 5: Screw the bolts(F) into HB & FB. Align the bolts with the holes in the end of side rails and attach the side rails to HB & FB using half moon washers(G),lock washers(H) and nuts (I). Then use a hex wrench to tighten all the nuts.

Note: The outside holes match to 6/6 bed rails, the inside holes match to 6/0 bed rails.

ITEM NO: IML-415-GRY/BRN King Panel HB

IML-406-GRY/BRN King Rails

IML-407-GRY/BRN King Low Profile FB IML-410-GRY/BRN Cal King Rails IAML-415-GRY/BRN King Panel HB