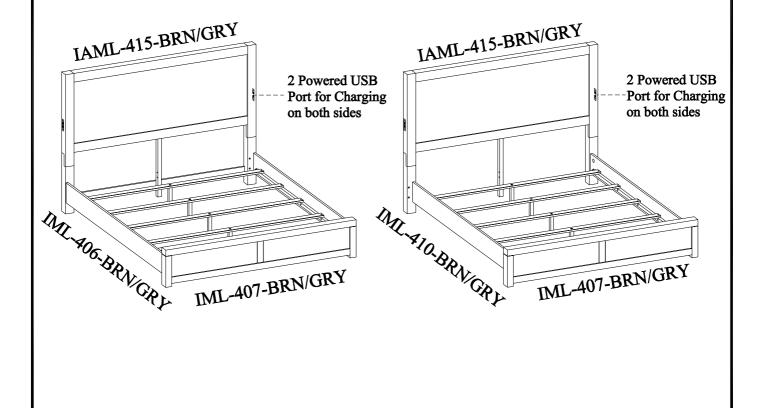

IAML King/Cal King Panel Bed

BEFORE USING THIS PRODUCT PLEASE READ, UNDERSTAND, AND FOLLOW THESE INSTRUCTIONS. Save these instructions for future reference.

FOR INDOOR USE ONLY

King Panel HB King Rails ITEM NO: IML-415-GRY/BRN

#### **FUNCTIONALITY INSTRUCTION**