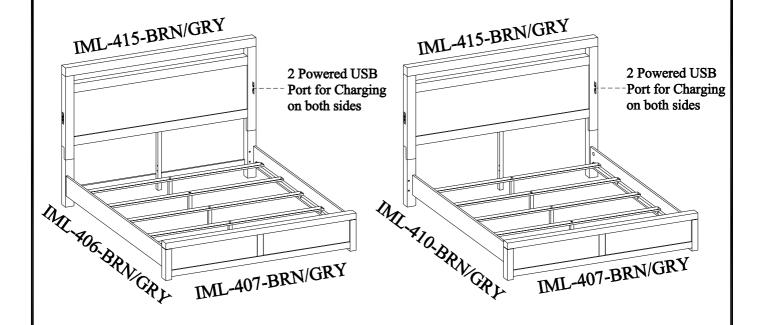

ITEM NO: IML-415-GRY/BRN King Panel HB

IML-406-GRY/BRN King Rails

IML-407-GRY/BRN King Low Profile FB IML-410-GRY/BRN Cal King Rails IAML-415-GRY/BRN King Panel HB

Thank you for purchasing this quality product. Be sure to check all packing material carefully for small parts that may come loose inside the carton during shipment.

IML-406-GRY/BRN

King Low Profile FB IML-407-GRY/BRN Cal King Rails IML-410-GRY/BRN IAML-415-GRY/BRN King Panel HB

| TOOLS REQUIRED (NOT PROVIDED) |
|-------------------------------|
| PHILLIPS SCREWDRIVER          |

Note: The outside holes match to 6/6 bed rails, the inside holes match to 6/0 bed rails.

ITEM NO: IML-415-GRY/BRN King Panel HB

IML-406-GRY/BRN King Rails

IML-407-GRY/BRN King Low Profile FB IML-410-GRY/BRN Cal King Rails IAML-415-GRY/BRN King Panel HB