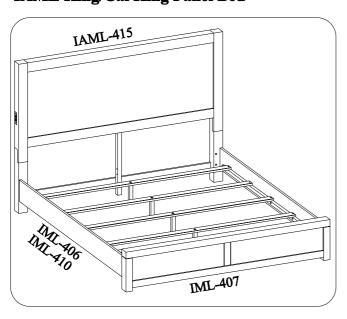

IAML King/Cal King Panel Bed

BEFORE USING THIS PRODUCT PLEASE READ, UNDERSTAND, AND FOLLOW THESE INSTRUCTIONS. Save these instructions for future reference.

FOR INDOOR USE ONLY

King Panel HB King Rails ITEM NO: IML-415-GRY/BRN

IML-406-GRY/BRN

King Low Profile FB IML-407-GRY/BRN Cal King Rails IML-410-GRY/BRN IAML-415-GRY/BRN King Panel HB

| TOOLS REQUIRED (NOT PROVIDED) |
|-------------------------------|
| PHILLIPS SCREWDRIVER          |