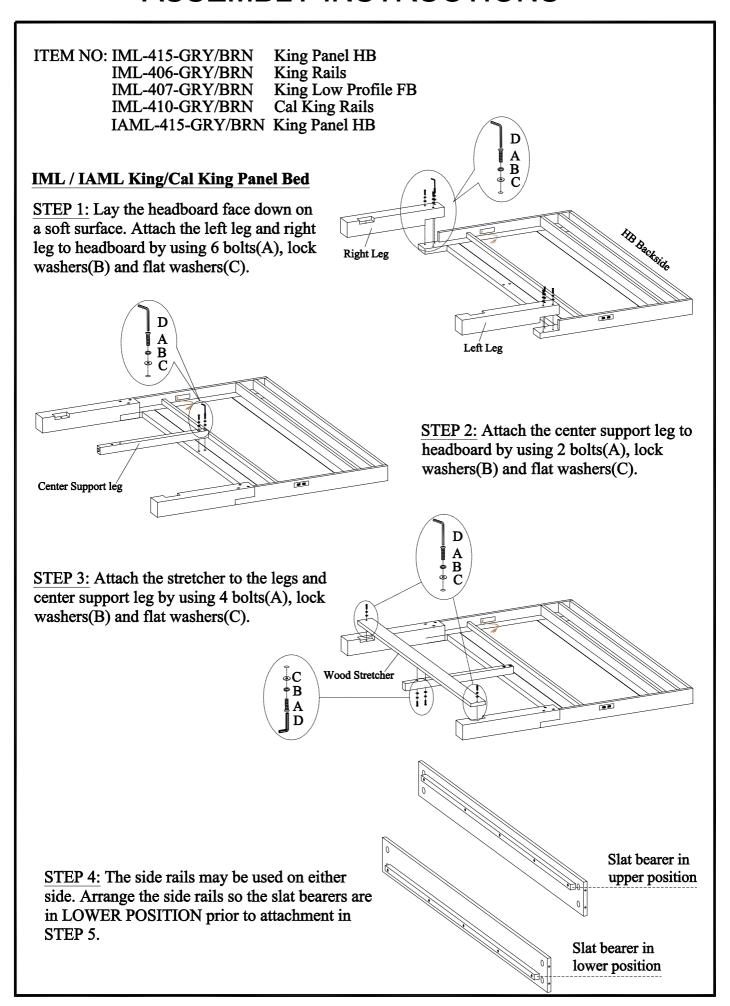

ITEM NO: IML-415-GRY/BRN King Panel HB

IML-406-GRY/BRN King Rails

IML-407-GRY/BRN King Low Profile FB IML-410-GRY/BRN Cal King Rails IAML-415-GRY/BRN King Panel HB

Thank you for purchasing this quality product. Be sure to check all packing material carefully for small parts that may come loose inside the carton during shipment.

#### IML King/Cal King Panel Bed

All Beds need to be set up in the exact final location so that after full assembly it will not need to be moved. Moving the bed will cause the support legs to move out of perpendicular (90 degree), weaken the support system, and may allow the bed to collapse.

| COMPONENTS LIST: IML-415 |                    |        |          |  |
|--------------------------|--------------------|--------|----------|--|
| No.                      | Description        | Sketch | Quantity |  |
| 1                        | Headboard          |        | 1 PC     |  |
| 2                        | Left Leg           |        | 1 PC     |  |
| 3                        | Right Leg          |        | 1 PC     |  |
| 4                        | Wood Stretcher     |        | 1 PC     |  |
| 5                        | Center Support Leg |        | 1 PC     |  |

| COMPONENTS LIST: IAML-415 |                    |        |          |  |
|---------------------------|--------------------|--------|----------|--|
| No.                       | Description        | Sketch | Quantity |  |
| 1                         | Headboard          |        | 1 PC     |  |
| 2                         | Left Leg           |        | 1 PC     |  |
| 3                         | Right Leg          |        | 1 PC     |  |
| 4                         | Wood Stretcher     |        | 1 PC     |  |
| 5                         | Center Support Leg |        | 1 PC     |  |