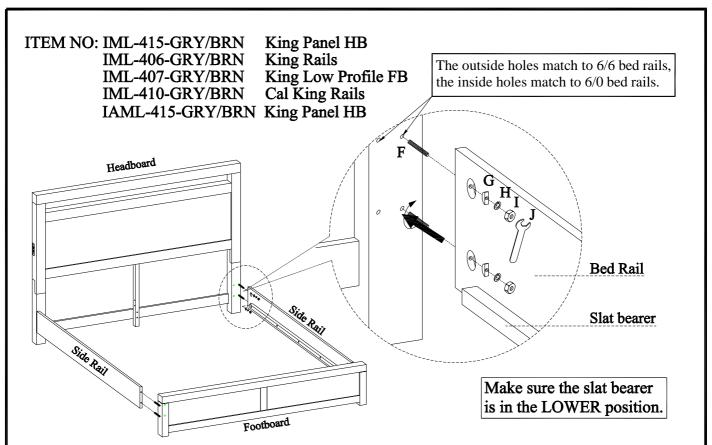

STEP 5: Screw the bolts(F) into HB & FB. Align the bolts with the holes in the end of side rails and attach the side rails to HB & FB using half moon washers(G),lock washers(H) and nuts (I). Then use a hex wrench to tighten all the nuts.

Note: The outside holes match to 6/6 bed rails, the inside holes match to 6/0 bed rails.

ITEM NO: IML-415-GRY/BRN King Panel HB

IML-406-GRY/BRN King Rails

IML-407-GRY/BRN King Low Profile FB IML-410-GRY/BRN Cal King Rails IAML-415-GRY/BRN King Panel HB