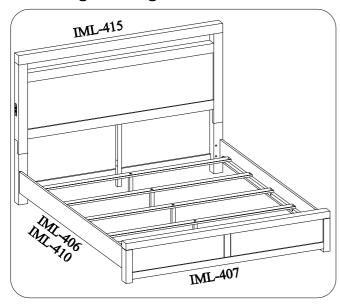

ITEM NO: IML-415-GRY/BRN King Panel HB

IML-406-GRY/BRN King Rails

IML-407-GRY/BRN King Low Profile FB IML-410-GRY/BRN Cal King Rails IAML-415-GRY/BRN King Panel HB

Thank you for purchasing this quality product. Be sure to check all packing material carefully for small parts that may come loose inside the carton during shipment.

#### IML King/Cal King Panel Bed

All Beds need to be set up in the exact final location so that after full assembly it will not need to be moved. Moving the bed will cause the support legs to move out of perpendicular (90 degree), weaken the support system, and may allow the bed to collapse.