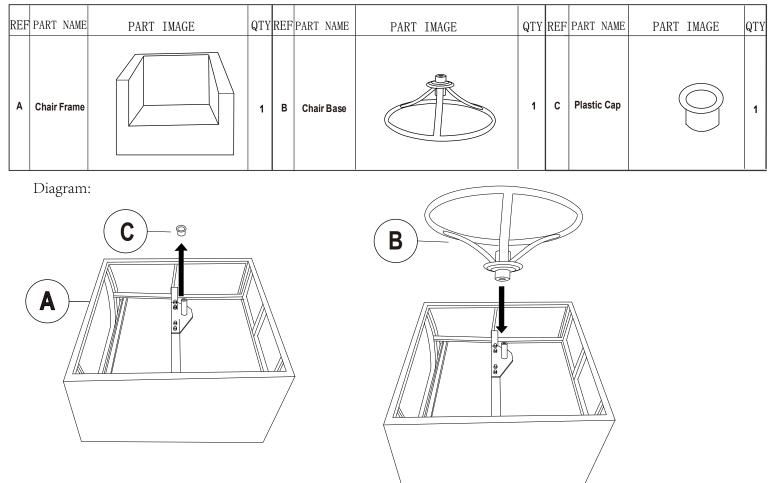

## Assembly Steps:

Step 1: Remove protective wrapping and lay all parts on floor. Make sure all parts packed in Carton against attached parts list to make sure all parts are presented. Step 2: Place a protective soft Material on floor.Lay Chair Frame (A) upside down on floor, bottom is facing up. Remove the Plastic Cap(C).

Step 3: Insert the Chair Frame (A) into the Chair Base(B) by inserting the shaft of the chair frame directly into the bushing portion of the chair base as shown in diagram. Make sure

you have inserted it all the way. If you experience difficulty, insert the shaft into the bushing portion by using a twisting motion as you insert.