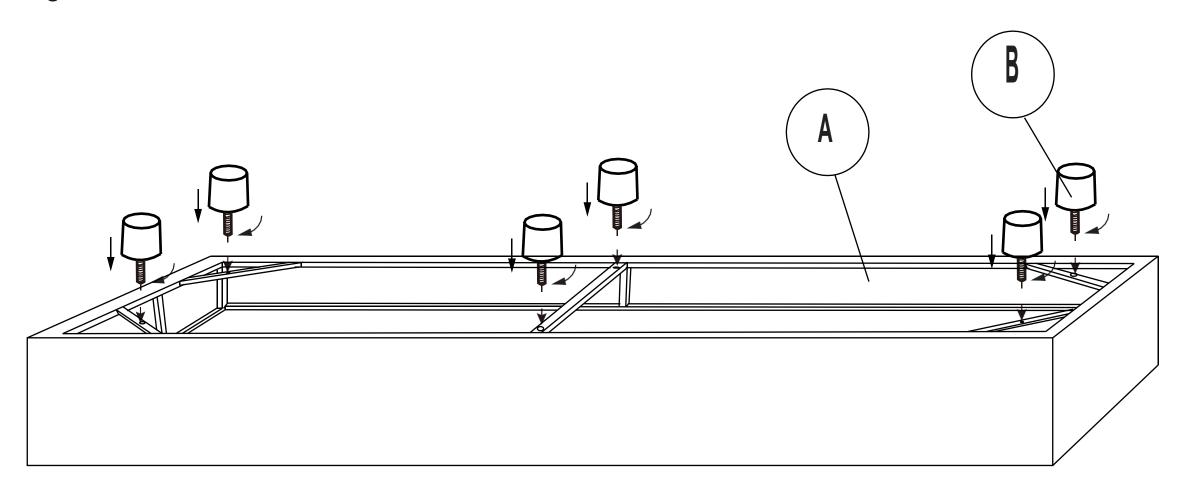

## Diagram:

Step 3: Then attach Leg (B) to the bottom as shown in Diagram.

NOTE: IT IS USER'S RESPONSIBILITY TO MAKE SUREALL PARTS ARE ASSEMBLED AND TIGHTENED PROPERLY AND SECURELY.