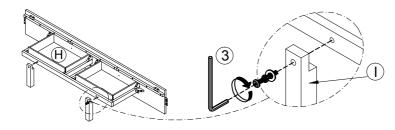

| NO. | PARTS LIST |              |   |
|-----|------------|--------------|---|
| н   | <b>N</b>   | Storage Rail | 1 |
| I   | 4          | Support Legs | 2 |

| NO. | HARDWARE LIST   |                                                                             |   |
|-----|-----------------|-----------------------------------------------------------------------------|---|
| 3   | 9 <b>-99)</b> - | Ø5/16" x 40<br>Flat washer Ø9" x Ø19 x 1.5<br>Spring washer Ø9" x Ø13 x 1.5 | 2 |
|     |                 | Allen wrench 4mm                                                            | 1 |