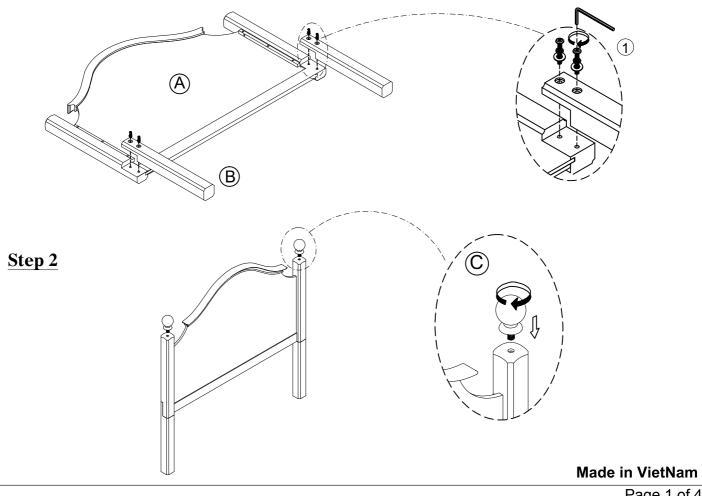

| NO. | PARTS LIST |           | Q'TY |
|-----|------------|-----------|------|
| A   | $\square$  | Headboard | 1    |
| В   |            | Post Legs | 2    |
| С   |            | Finials   | 2    |

| NO. | HARDWARE LIST  |                                                                             |   |
|-----|----------------|-----------------------------------------------------------------------------|---|
| 1   | 0 <b>*00</b> * | Ø5/16" x 50<br>Flat washer Ø9" x Ø19 x 1.5<br>Spring washer Ø9" x Ø13 x 1.5 | 4 |
|     |                | Allen wrench 4mm                                                            | 1 |

### Step 1