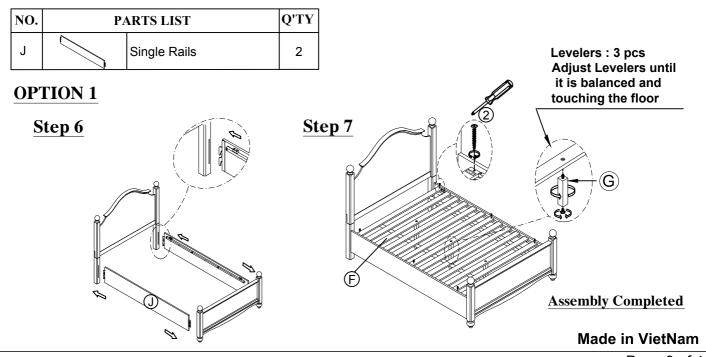

| NO. | PARTS LIST |              | Q'TY |
|-----|------------|--------------|------|
| н   |            | Storage Rail | 1    |
| J   | $\int$     | Single Rail  | 1    |

#### **OPTION 2**