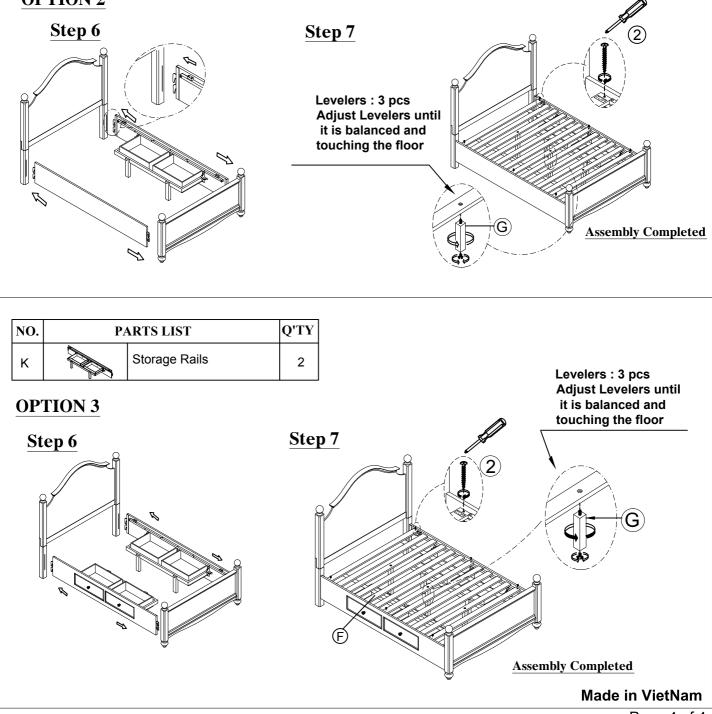

| NO. | ŀ   | PARTS LIST   | Q'TY  | NO  |           | HARDWARE LIST       | Q |
|-----|-----|--------------|-------|-----|-----------|---------------------|---|
| D   |     | Footboard    | 1     | 2   | Gumme     | Slat Screw Ø4 x 25  |   |
| E   |     | Bun Feet     | 2     | TO  | LS REQU   | IRED (NOT PROVIDED) | I |
| С   |     | Finials      | 2     | PHI | LLIPS SCF | REWDRIVER -         |   |
| F   |     | Slat Roll    | 1 Set |     |           |                     |   |
| G   |     | Support Legs | 3     |     | ~         | $\tilde{E}$         |   |
| Ste | p 4 | 0            |       |     |           |                     |   |
|     |     |              |       |     |           |                     |   |