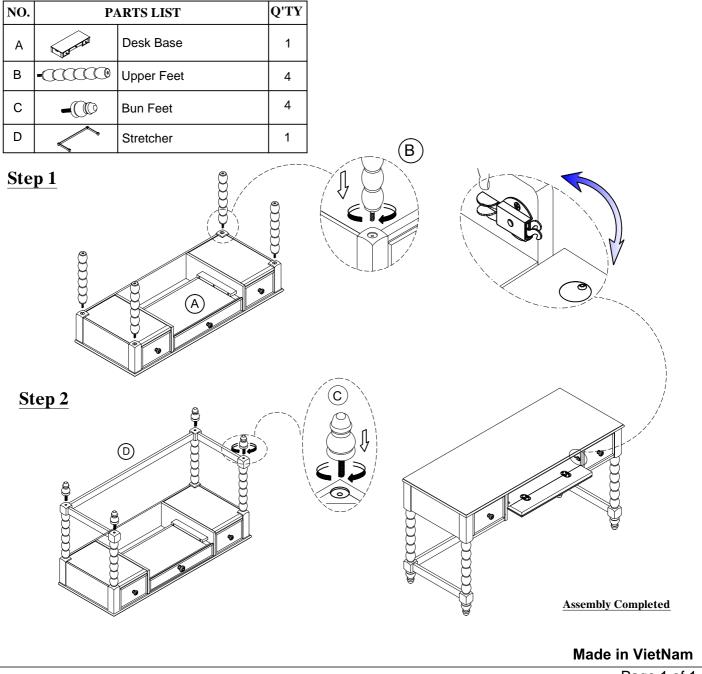

## Assembly Instructions For

BDAVED MADISON WHITE DESK BDAVEDP MADISON PINK DESK

Thank you for purchasing this quality product. Be sure to check all packing materials carefully for small parts, which may have come loose inside the carton during shipment. Identify and count all parts and compare with the HARDWARE LIST below.

Caution : Please read instructions thoroughly before unpacking assembly parts.

- 1. We recommend that you should assemble this product with the assistance of another person; this will make assembly easier, and will help to eliminate damage to the product or injury to persons during assembly.
- 2. Please do not over tighten screws or bolts until the assembly is completed.
- 3. Please put all parts on a non abrasive floor before assembly, and follow the assembly steps to assemble your newly purchased product correctly and efficiently.