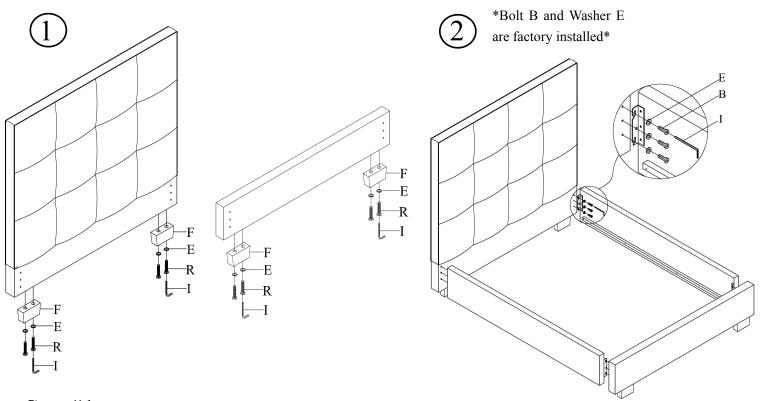

# **Boswell Queen Assembly Instructions**

Hardware included in headboard carton to attach bed feet .

| E     | F      | I R |          |
|-------|--------|-----|----------|
| 0     | 00     |     | Omm      |
| Ф8 ММ | H=10CM |     | Φ8*70 MM |
| 8PCS  | 4PCS   | 1PC | 8PCS     |

## Step#1

Retrieve bed feet from carton fastened behind the headboard.

Attach bed feet (F) to the headboard using Wrench (I), Bolt (R) and Washer (E).

Attach bed feet (F) to the footboard using Wrench (I), Bolt (R) and Washer (E).

## Step#2

Attach side rails to headboard using Wrench (I), Bolt (B) and Washer (E)(factory installed). Attach side rails to footboard using Wrench (I), Bolt (B) and Washer (E)(factory installed).