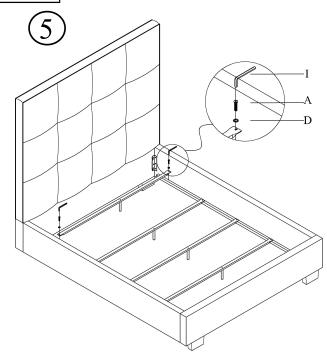

### Step#5

Attach steel slat support system to full length steel side support cleats(flat side facing up). Verify the metal slats are installed properly into support cleats and center support legs are perpendicular to the floor for full support.