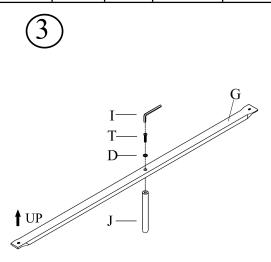

# **Boswell Queen Assembly Instructions**

Hardware included in side rails carton to attach center support system.

| A       | D     | I     | G           | J                   | T       |
|---------|-------|-------|-------------|---------------------|---------|
| 91111   |       |       |             | 9                   | 977     |
| Ф6*15ММ | Ф6 ММ | Ф8 ММ | Metal Slats | Center support legs | Φ6*20MM |
|         |       |       |             | H=16CM              |         |
| 8PCS    | 12PCS | 1PC   | 4PCS        | 4PCS                | 4PCS    |

### Step#3

Attach steel center support legs (J) to the Metal slat (G) using Wrench (I), Bolt (T) and Washer (D).