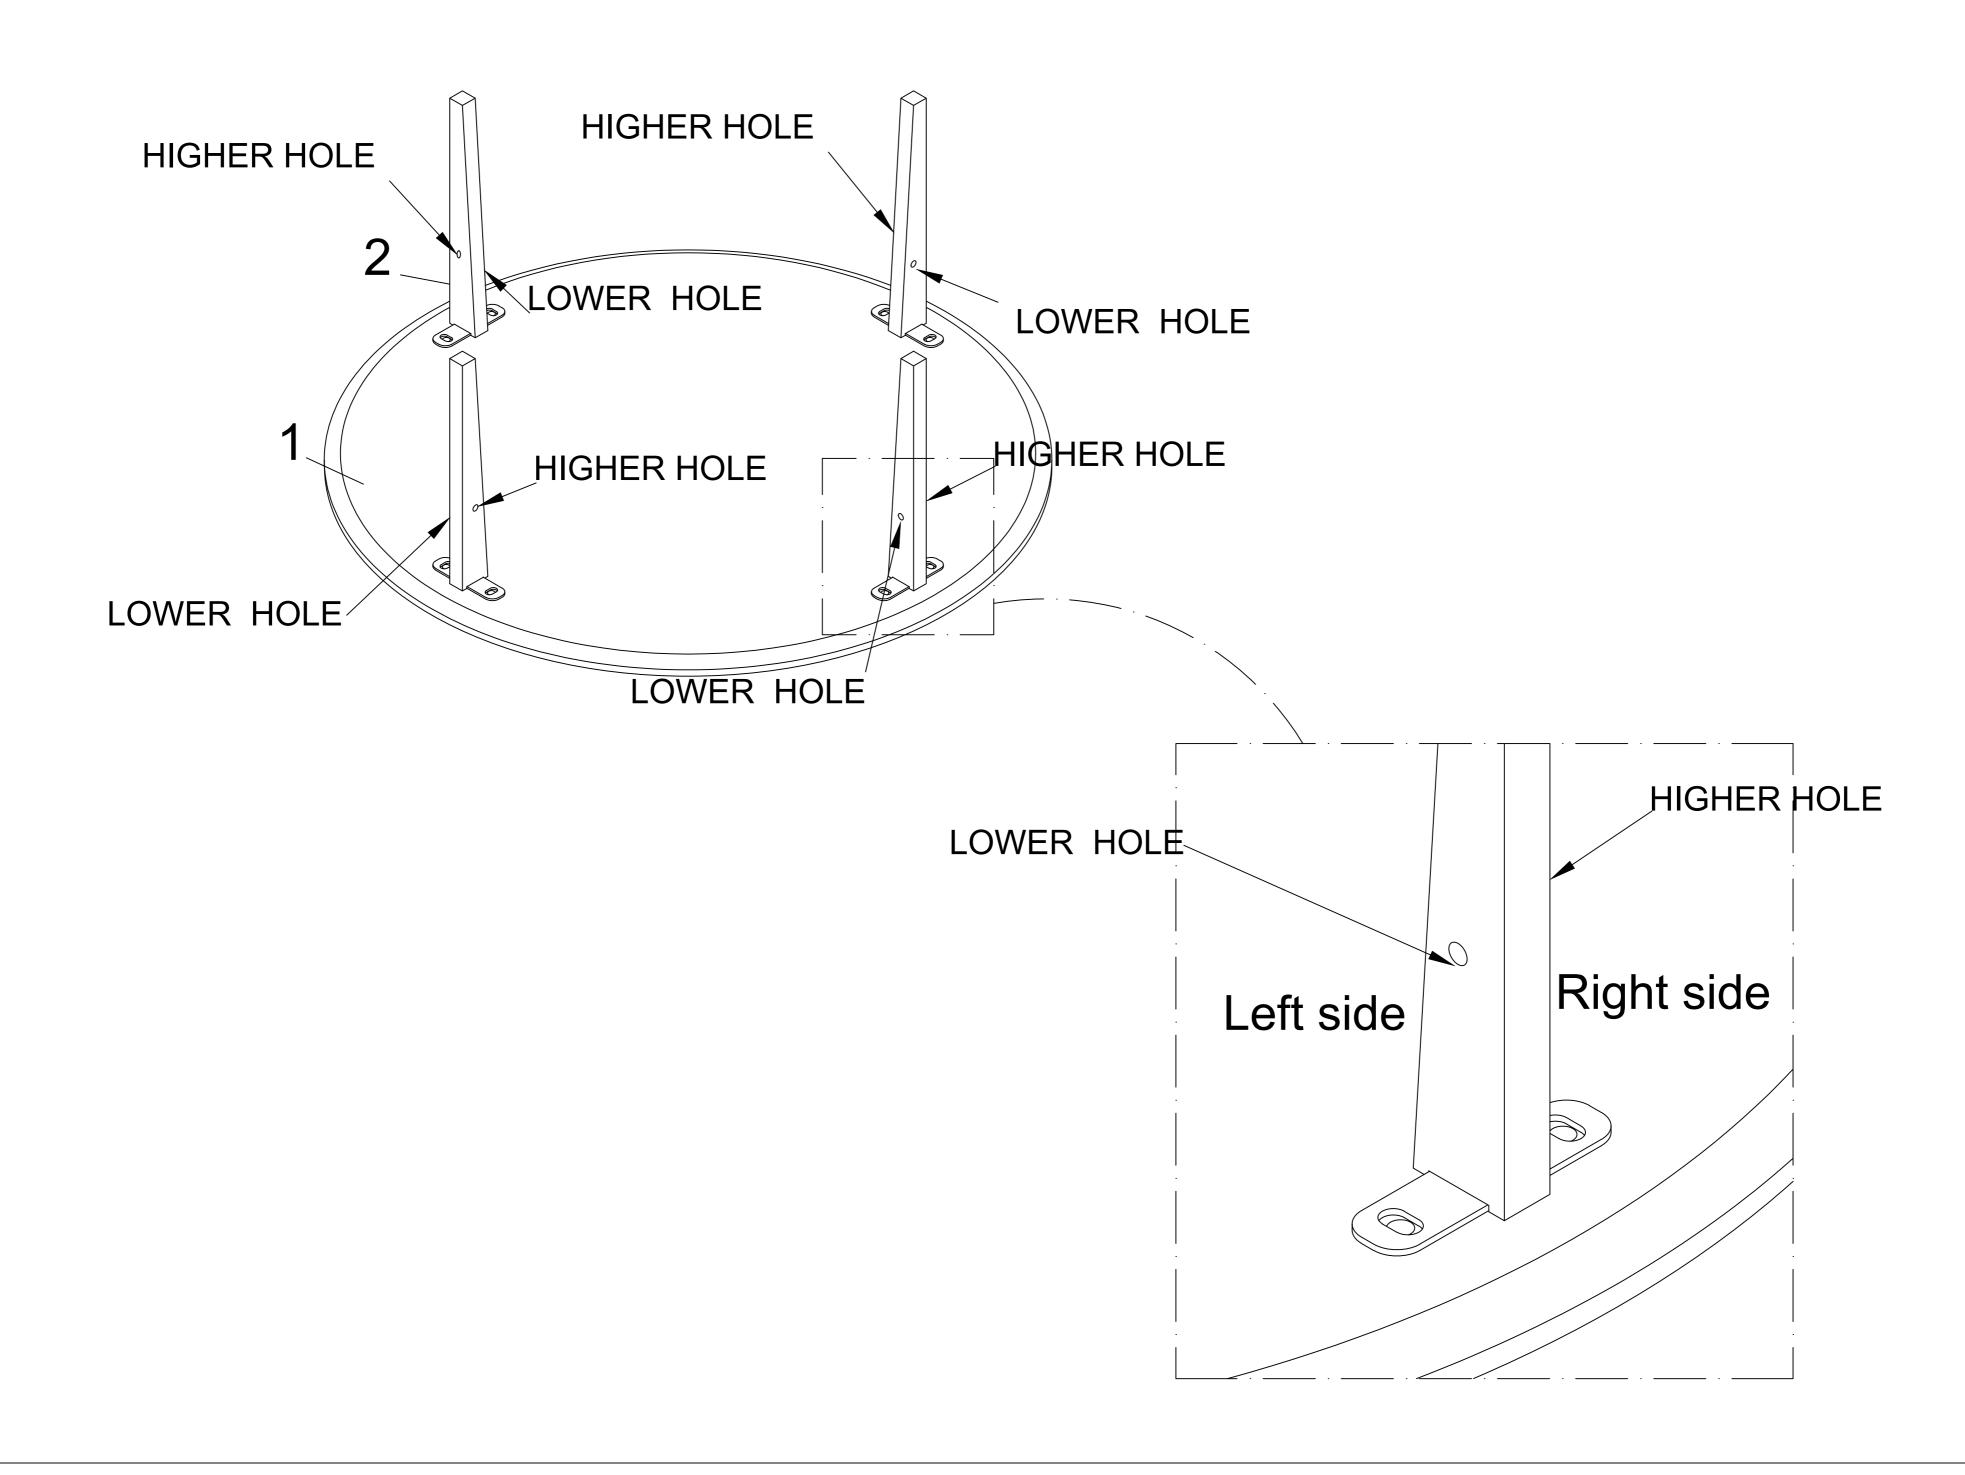

Step 1: Align the Leg (2) to make sure all the legs are the same direction as picture shown

NOTE: SEE THE LOWER HOLE IS LEFT SIDE, THE HIGHER HOLE IS RIGHT SIDE.

Made in Vietnam

Page: 1/3