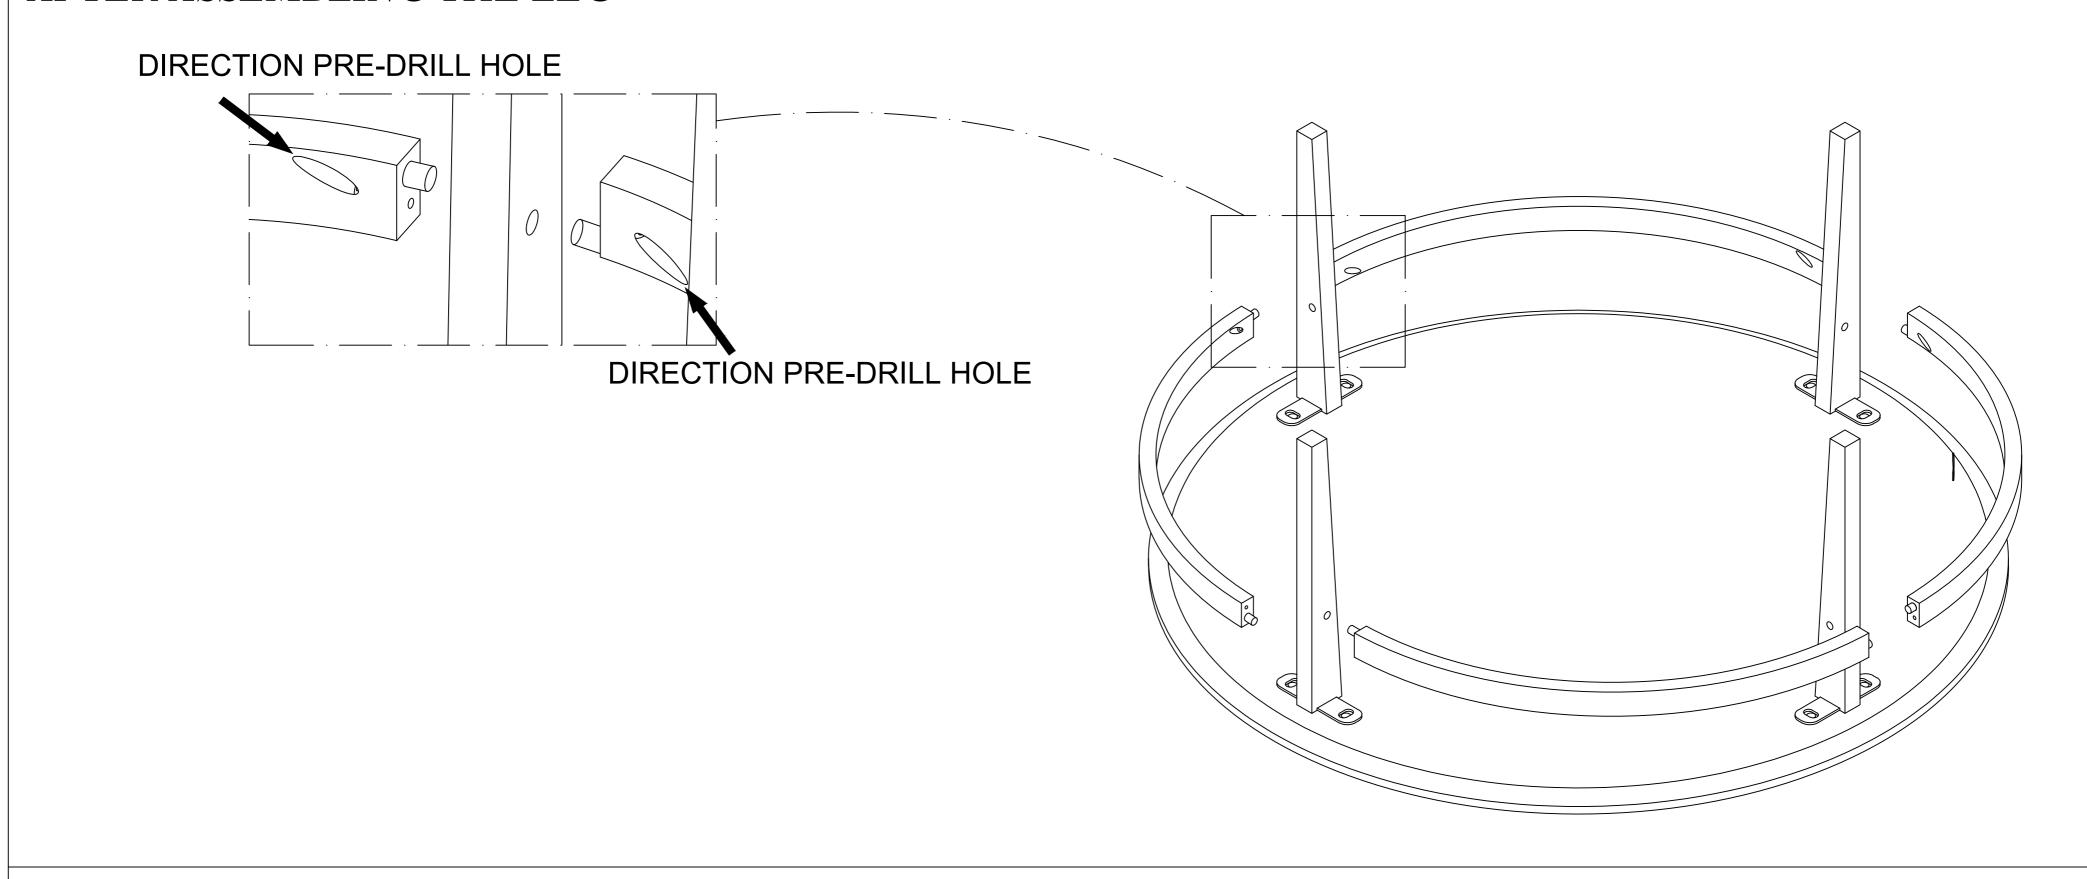

NOTE: DO NOT FULLY TIGHTEN THE BOLT AT THIS STEP, JUST KEEP THE LEG STAND ON THE TABLE TOP

Step 3: Align the Stretcher to pre-drill holes on leg.

NOTE: DIRECTION PRE-DRILL HOLE TO ATTACH SCREW ON EACH STRETCHER ARE NOT SAME DIRECTION AFTER ASSEMBLING THE LEG