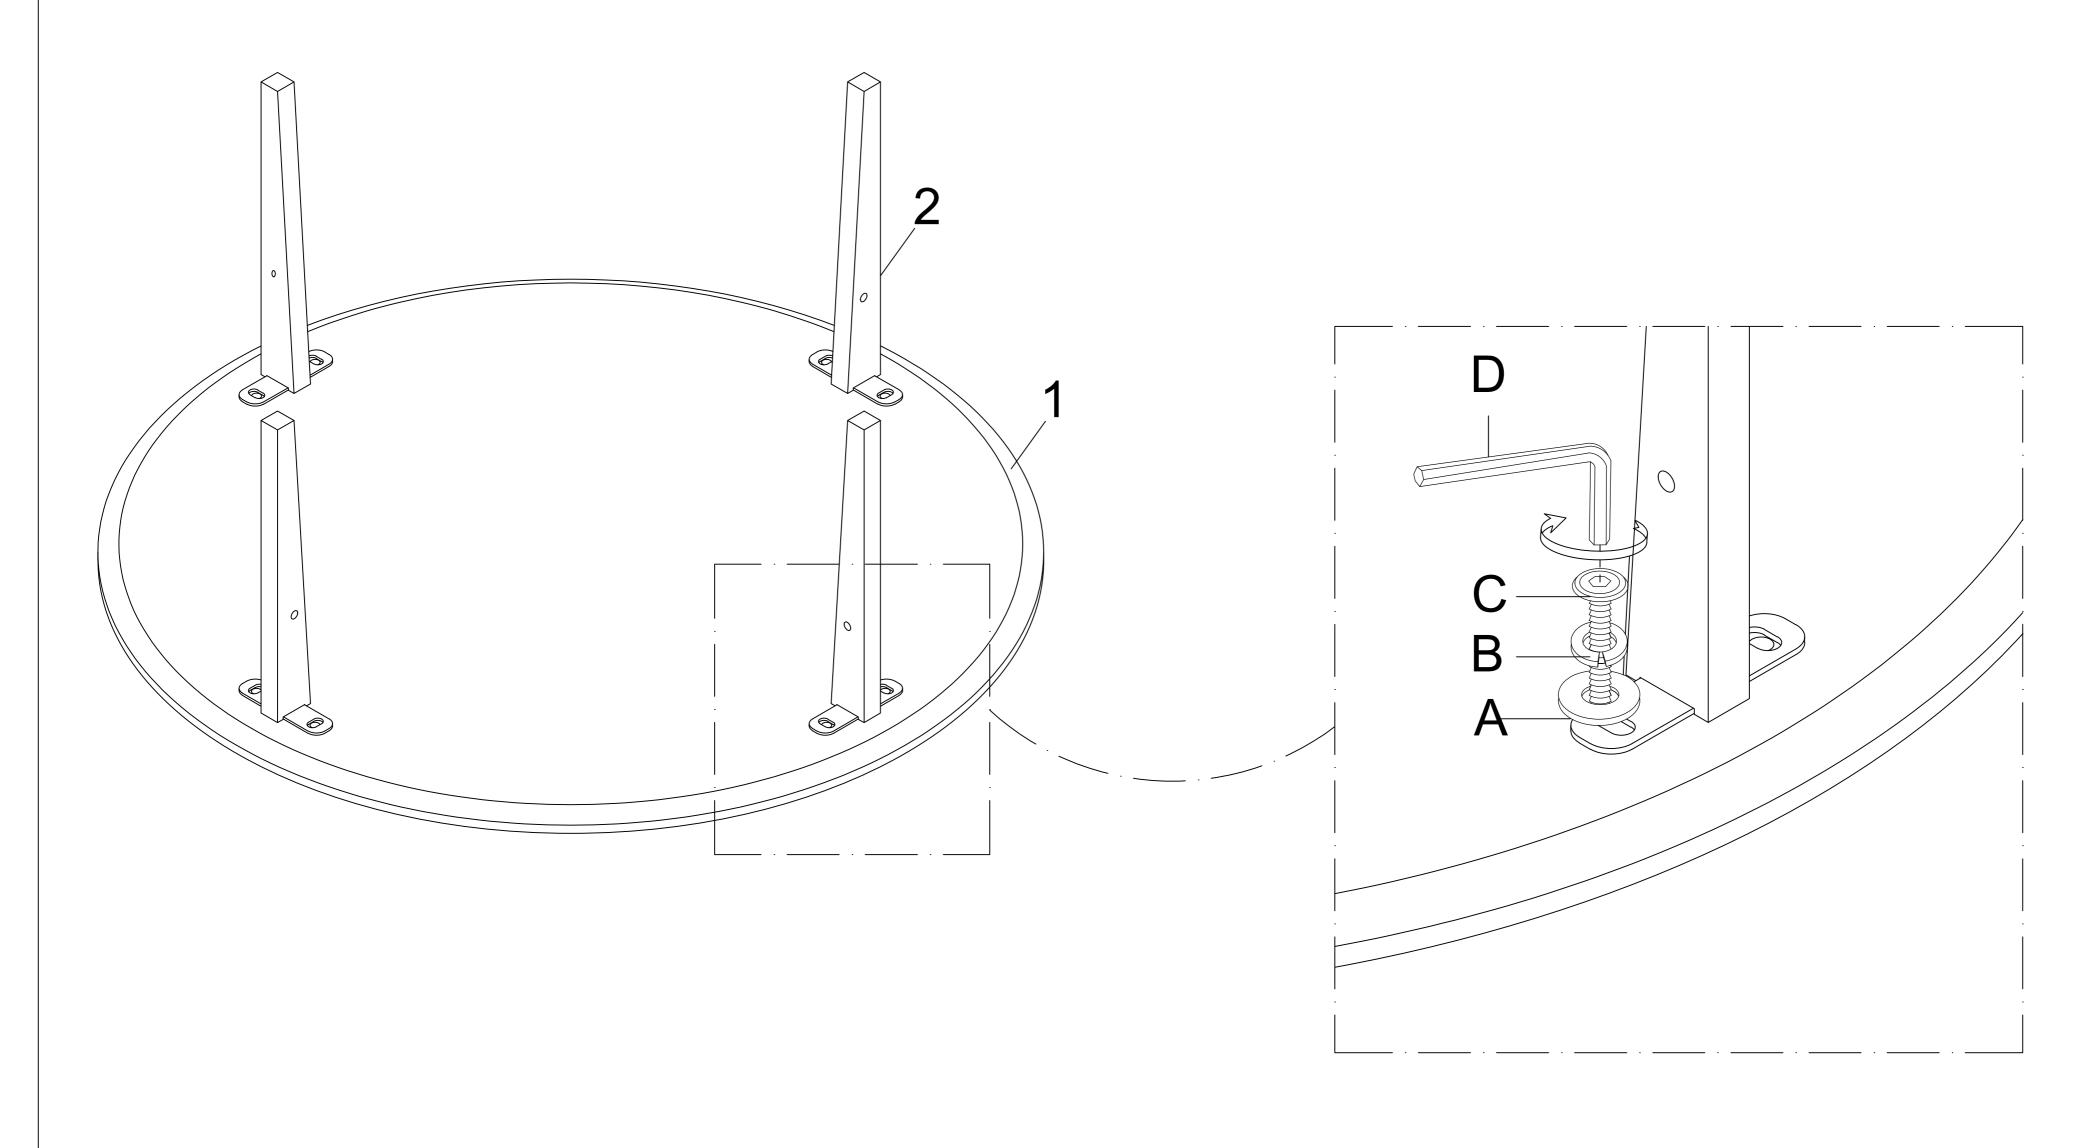

It is recommended to use two or more persons during the assembly process.

Step 2: Attach the Leg (2) to the Top (1) by using Flat washer (A), Spring washer (B), Allen Bolt (C), tighten bolts by turning Allen key (D) as clockwise.

NOTE: DO NOT FULLY TIGHTEN THE BOLT AT THIS STEP, JUST KEEP THE LEG STAND ON THE TABLE TOP

Step 3: Align the Stretcher to pre-drill holes on leg.

NOTE: DIRECTION PRE-DRILL HOLE TO ATTACH SCREW ON EACH STRETCHER ARE NOT SAME DIRECTION AFTER ASSEMBLING THE LEG