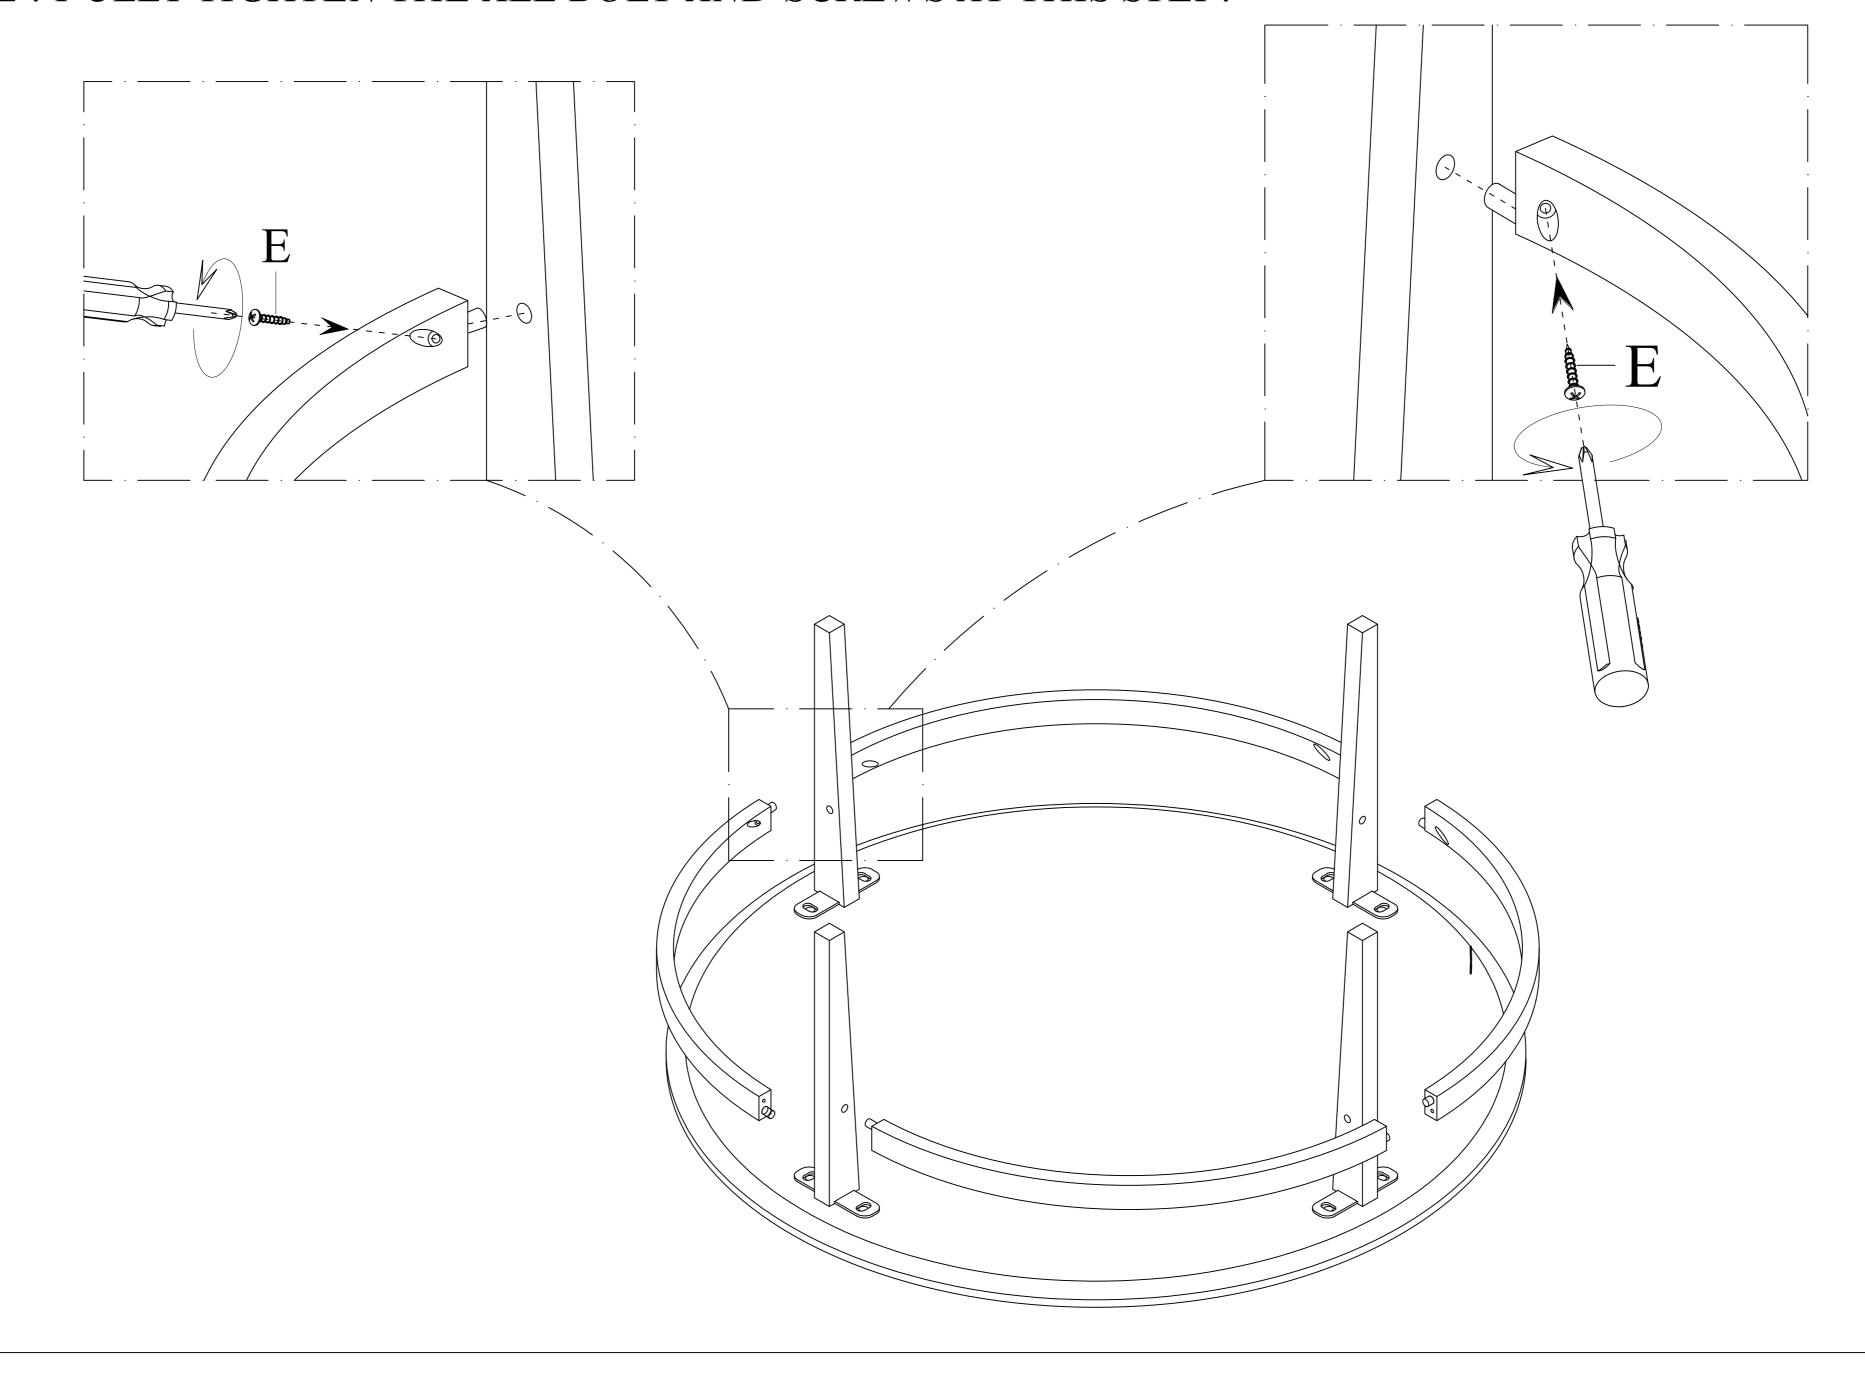

It is recommended to use two or more persons during the assembly process.

Step 4: Attach each the Stretcher (3) to the Leg (2) by using Screw (E) with Screw-Driver (not provide). *NOTE: FULLY TIGHTEN THE ALL BOLT AND SCREWS AT THIS STEP*.