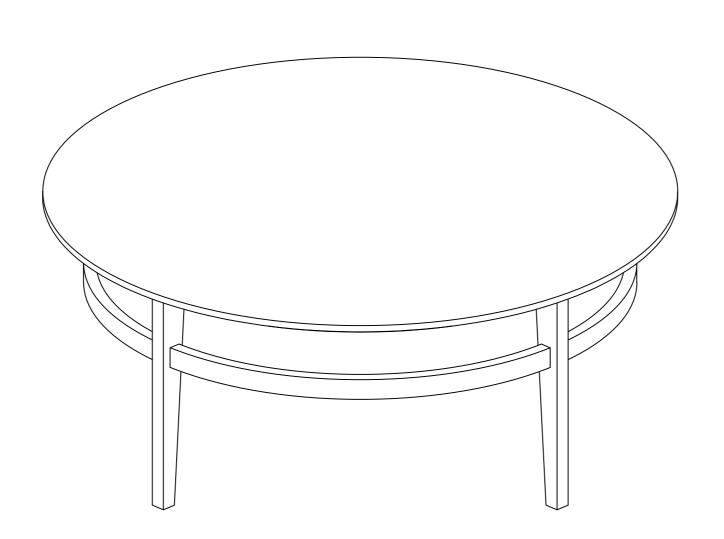

It is recommended to use two or more persons during the assembly process.

| HARDWARE LIST: |                |                        |       | PARTS LIST: |              |        |       |
|----------------|----------------|------------------------|-------|-------------|--------------|--------|-------|
| No.            |                | Description            |       | No.         | Description  | Sketch | Qty   |
| A              |                | Ø5/16*19 Flat Washer   | 8 Pcs | 1           | Top          |        | 1 Pc  |
| В              |                | Ø5/16*13 Spring Washer | 8 Pcs |             |              |        |       |
| C              |                | Ø5/16*20 Allen Bolt    | 8 Pcs |             |              |        |       |
| D              |                | 4mm Allen Key          | 1 Pc  |             | Leg          |        | 4 Pcs |
| E              | <b>Epopolo</b> | Ø4*38 Screw            | 8 Pcs | 2           | <b>O</b> 4 1 |        |       |
|                | -              |                        |       | 3           | Stretcher    |        | 4 Pcs |

Step 1: Align the Leg (2) to make sure all the legs are the same direction as picture shown

NOTE: SEE THE LOWER HOLE IS LEFT SIDE, THE HIGHER HOLE IS RIGHT SIDE.

Made in Vietnam

Page: 1/3