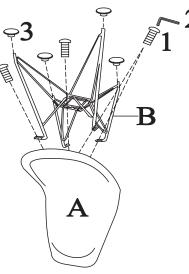

PLEASE NOTE!: YOU MUST INSTALL THE CHATR FEET BEFORE USE OR RTSK DAMAGE TO YOUR FLOORS. PLEASE FOLLOW INSTRUCTIONS ON ASSEMBLY.

STEP 1: With the Chair Seat (A) upside down. Attach the leg base (B) to Chair Seat (A) with four M6 Bolts (1). Tighten completely using the provided Allen Key (2). Connect the four Feet (3) to the corresponding legs.