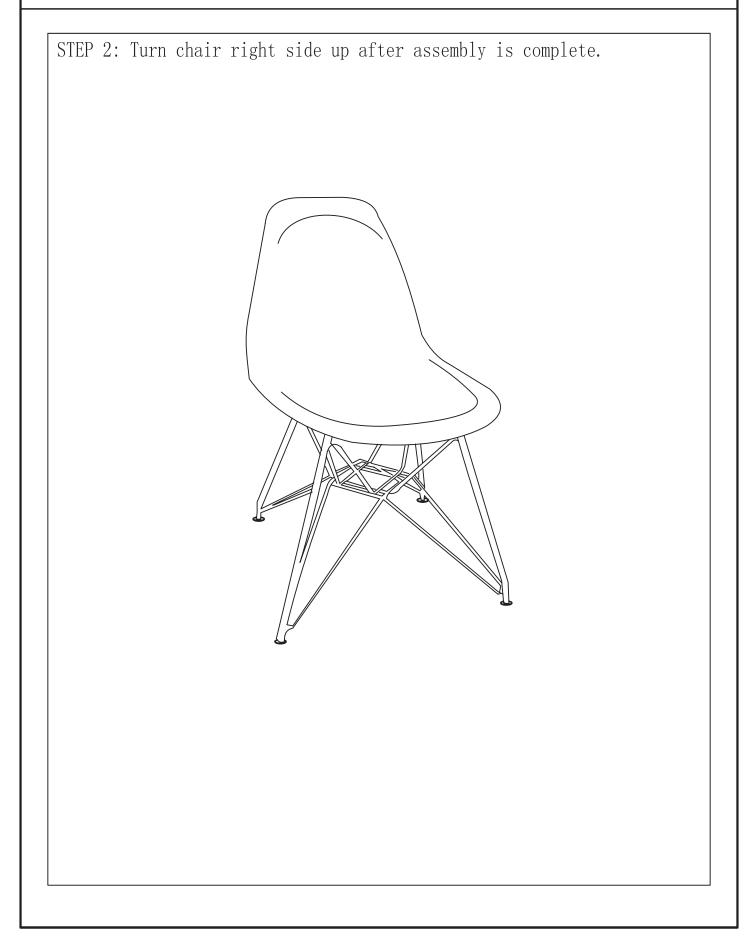

PLEASE NOTE!: YOU MUST INSTALL THE CHATR FEET BEFORE USE OR RTSK DAMAGE TO YOUR FLOORS. PLEASE FOLLOW INSTRUCTIONS ON ASSEMBLY.

STEP 1: With the Chair Seat (A) upside down. Attach the leg base (B) to Chair Seat (A) with four M6 Bolts (1). Tighten completely using the provided Allen Key (2). Connect the four Feet (3) to the corresponding legs.