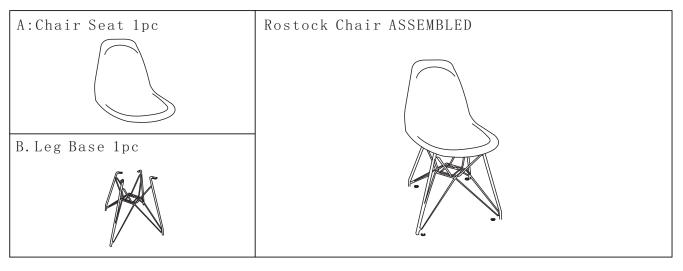

## ROSTOCK CHAIR ASSEMBLY INSTRUCTIONS

## HARDWARE IS PACKED IN BOX

| 1 | BOLT<br>M6x18MM | 4<br>PCS | 2 | ALLEN KEY<br>M6 | 1<br>PC | 3 | FEET | 6<br>PCS |
|---|-----------------|----------|---|-----------------|---------|---|------|----------|
|   |                 |          |   |                 |         |   |      |          |

PLEASE NOTE!: YOU MUST INSTALL THE CHATR FEET BEFORE USE OR RTSK DAMAGE TO YOUR FLOORS. PLEASE FOLLOW INSTRUCTIONS ON ASSEMBLY.

STEP 1: With the Chair Seat (A) upside down. Attach the leg base (B) to Chair Seat (A) with four M6 Bolts (1). Tighten completely using the provided Allen Key (2). Connect the four Feet (3) to the corresponding legs.