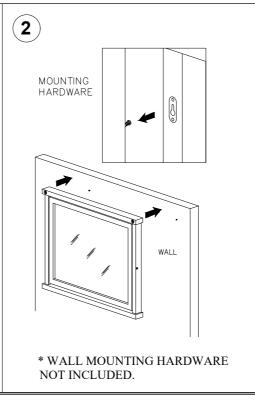

### **OPTION 2: WALL MOUNTING**

#### **WARNING:**

- For wall mounting we recommend installing the mounting hardware into wall studs or a board that is secured to studs.