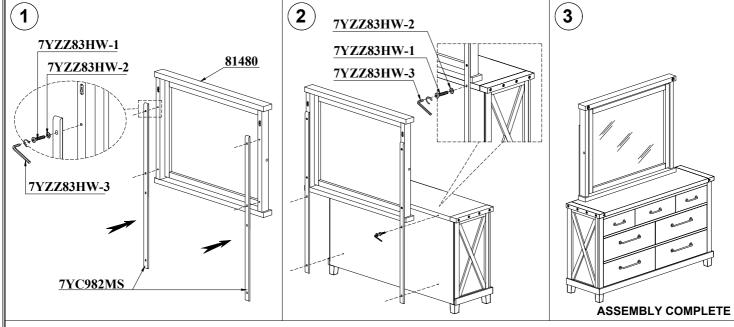

# **ASSEMBLY INSTRUCTIONS**

### **OPTION 1: DRESSER MOUNTING**

# **ASSEMBLY PARTS LIST**

| SKU#     | IMAGE | DESCRIPTION                                    | QUANTITY | HARDWARE KIT PACKED IN BOX<br>SKU: 7YZZ83HW |                     |                           |          |
|----------|-------|------------------------------------------------|----------|---------------------------------------------|---------------------|---------------------------|----------|
|          |       |                                                |          | SKU#                                        | IMAGE               | DESCRIPTION               | QUANTITY |
| 81480    |       | MIRROR                                         | 1        | 7YZZ83HW-1                                  | <u>(6)</u> мананана | ALLEN BOLT<br>(M6 X 40MM) | 8        |
| 7YC982MS |       | MIRROR<br>SUPPORT SET<br>(packed with dresser) | 1        | 7YZZ83HW-2                                  | 0                   | FLAT WASHER<br>(M6)       | 8        |
|          |       |                                                |          | 7YZZ83HW-3                                  |                     | ALLEN KEY                 | 2        |