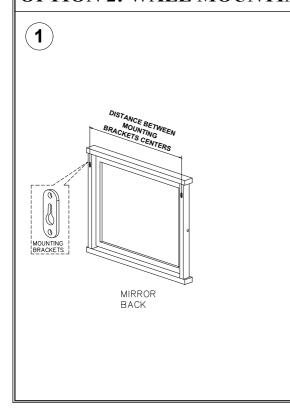

### **OPTION 2: WALL MOUNTING**

#### **WARNING:**

- For wall mounting we recommend installing the mounting hardware into wall studs or a board that is secured to studs.