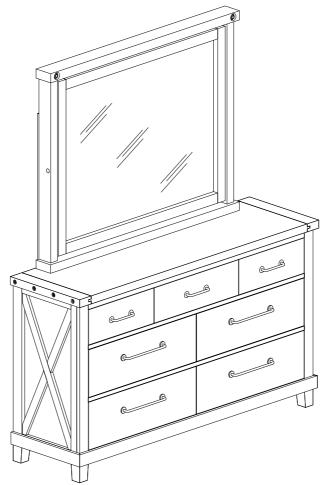

------------|----------|
|          |       |                                                |          | SKU#                                        | IMAGE               | DESCRIPTION               | QUANTITY |
| 81480    |       | MIRROR                                         | 1        | 7YZZ83HW-1                                  | <u>(6)</u> мананана | ALLEN BOLT<br>(M6 X 40MM) | 8        |
| 7YC982MS |       | MIRROR<br>SUPPORT SET<br>(packed with dresser) | 1        | 7YZZ83HW-2                                  | 0                   | FLAT WASHER<br>(M6)       | 8        |
|          |       |                                                |          | 7YZZ83HW-3                                  |                     | ALLEN KEY                 | 2        |

**FULLY ASSEMBLED** 



#### \* DRESSER SOLD SEPARATELY

# PRE-ASSEMBLED PARTS LIST

| SKU#     | IMAGE | DESCRIPTION           | SKU# | IMAGE | DESCRIPTION |
|----------|-------|-----------------------|------|-------|-------------|
| 7YZZBPBT | (Co   | LARGE DECORATIVE BOLT |      |       |             |

# LIVING SPACES

# **OWNER'S MANUAL**

JAXON CAFE MIRROR LIVING SPACES SKU: 81480 VENDOR ITEM NO.: 7YC983



Scan QR code to view assembly video

# **ASSEMBLY INSTRUCTIONS**



### **OPTION 1: DRESSER MOUNTING**



### **OPTION 2: WALL MOUNTING**







# LIVING SPACES OWNER'S MANUAL

JAXON CAFE MIRROR LIVING SPACES SKU: 81480 VENDOR ITEM NO.: 7YC983



Scan QR code to view assembly video



#### **WARNING:**

- For wall mounting we recommend installing the mounting hardware into wall studs or a board that is