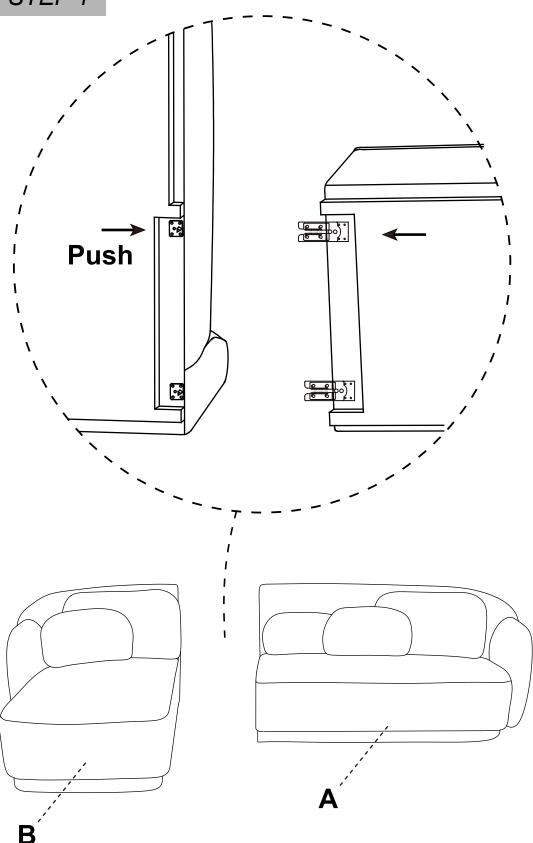

**MISTY SECTIONAL** 



# MISTY

# **Assembly Instructions**



## PARTS LIST ——

| LABEL | PICTURE | DESCRIPTION | QTY |
|-------|---------|-------------|-----|
| Α     |         | Sofa        | 1   |
| В     |         | Chaise      | 1   |

#### **BEFORE BEGINNING ASSEMBLY:**



Read instructions cover to cover



Have two adults on hand for assembly



Do NOT assemble on flooring or carpet. Assemble on a clean nonmarring surface (ex: packing foam)



Save all packaging until assembly is completed

## **ASSEMBLY STEPS**

## STEP 1



### CARE & MAINTENANCE —



Do not put hot items directly on furniture surface.



Do not clean furniture with harsh cleansers or polish.



Dust and wipe up spills using a clean, non-colored, lint-free cloth.



Stains may be removed with mild soap solution and a damp cloth



Do not place furniture under direct sunlight.



Do not place furniture near heating or cooling vents.



Do not write on furniture without a padded barrier to protect the surface.



Do not place furniture outside, for indoor use only.