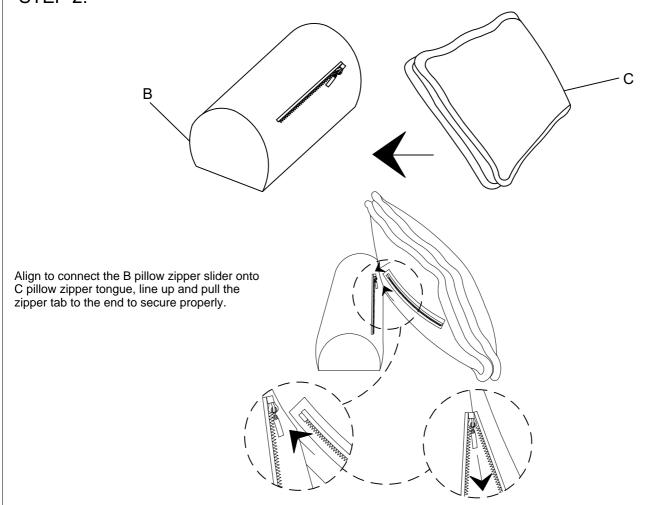

are stored in the bottom of the seat, please take out for assembly.

Note: Do not use power tools for assembly. Power tools increase the risk of over tightening which lead to spliting or cracking the wood.

#### **PARTS LIST**

| NO | DRAWING | QTY   | DESCRIPTION                       |
|----|---------|-------|-----------------------------------|
| A  |         | 1 PC  | Seat                              |
| В  |         | 1 PC  | Round Pillow<br>23"*8 1/4"*7 1/2" |
| С  |         | 1 PC  | Square Pillow<br>32"*19"*7 1/2"   |
| D  |         | 4 PCS | Legs<br>2"*2"*2"                  |

#### HARDWARE LIST

| NO | DRAWING | QTY   | DESCRIPTION     |
|----|---------|-------|-----------------|
| 1  | 0       | 2 PCS | Metal Connector |

MADE IN VIETNAM Page: 1/3

### STEP 1:



### STEP 2:



MADE IN VIETNAM Page: 2/3





STEP 4: Completed.



## Care Instruction for Boucle Furniture:

In order to maintain the original appearance of your Boucle Furniture, please follow below simple care procedures:

- Avoid exposing furniture directly to sunlight or heating and air conditioning outlets. Sunlight and or exposure to heating and air conditioning outlets will fade/damage Boucle.
- Vacuum or wipe with a soft cloth to remove dust.



For items use on wooden floor, hard surfaces or carpets, it is recommended to Install protective pads under all legs and supports to avoid/prevent from damages/scratches and discoloration.

MADE IN VIETNAM Page: 3/3