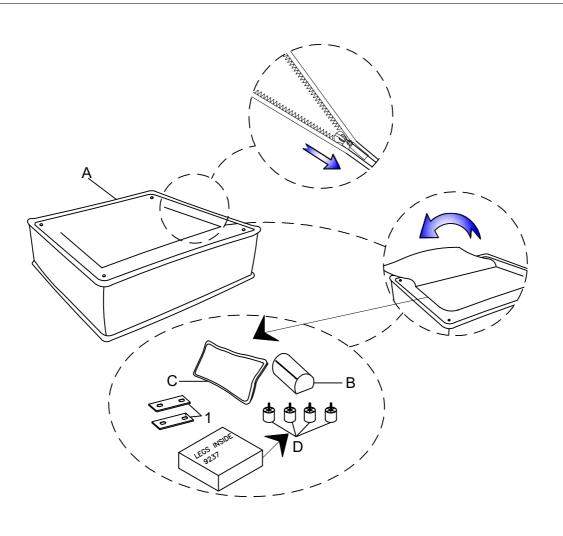

# **Assembly Instructions**

ITEM NO: 9237BE-1 MODULAR ACCENT CHAIR

Pillows, Leg & hardware are stored in the bottom of the seat, please take out for assembly.

Note: Do not use power tools for assembly. Power tools increase the risk of over tightening which lead to spliting or cracking the wood.

#### **PARTS LIST**

| NO | DRAWING | QTY   | DESCRIPTION                       |
|----|---------|-------|-----------------------------------|
| A  |         | 1 PC  | Seat                              |
| В  |         | 1 PC  | Round Pillow<br>23"*8 1/4"*7 1/2" |
| С  |         | 1 PC  | Square Pillow<br>32"*19"*7 1/2"   |
| D  |         | 4 PCS | Legs<br>2"*2"*2"                  |

#### HARDWARE LIST

| NO | DRAWING | QTY   | DESCRIPTION     |
|----|---------|-------|-----------------|
| 1  | 0       | 2 PCS | Metal Connector |

MADE IN VIETNAM Page: 1/3

### STEP 1: