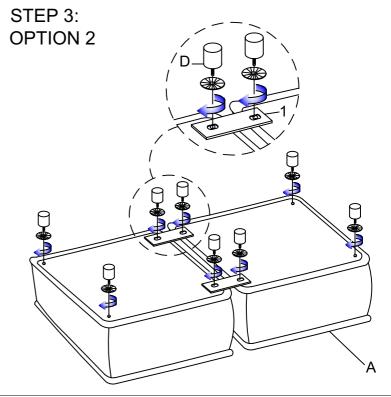

seat, please take out for assembly.

Note: Do not use power tools for assembly. Power tools increase the risk of over tightening which lead to spliting or cracking the wood.

#### **PARTS LIST**

| NO | DRAWING | QTY   | DESCRIPTION                       |
|----|---------|-------|-----------------------------------|
| A  |         | 1 PC  | Seat                              |
| В  |         | 1 PC  | Round Pillow<br>23"*8 1/4"*7 1/2" |
| С  |         | 1 PC  | Square Pillow<br>32"*19"*7 1/2"   |
| D  |         | 4 PCS | Legs<br>2"*2"*2"                  |

#### HARDWARE LIST

| NO | DRAWING | QTY   | DESCRIPTION     |
|----|---------|-------|-----------------|
| 1  | 0       | 2 PCS | Metal Connector |

MADE IN VIETNAM Page: 1/3

### STEP 1:



### STEP 2:



MADE IN VIETNAM Page: 2/3





STEP 4: Completed.



## Care Instruction for Boucle Furniture:

In order to maintain the original appearance of your Boucle Furniture, please follow below simple care procedures:

- Avoid exposing furniture directly to sunlight or heating and air conditioning outlets. Sunlight and or exposure to heating and air conditioning outlets will fade/damage Boucle.
- Vacuum or wipe with a soft cloth to remove dust.



For items use on wooden floor, hard surfaces or carpets, it is recommended to Install protective pads under all legs and supports to avoid/prevent from damages/scratches and discoloration.

MADE IN VIETNAM Page: 3/3