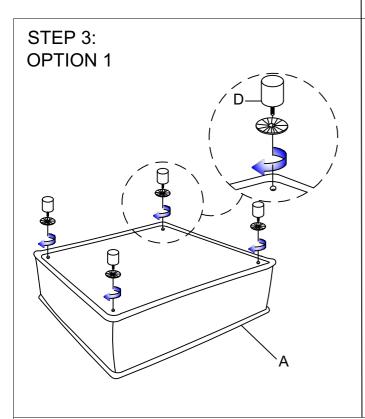

he seat, please take out for assembly.

Note: Do not use power tools for assembly. Power tools increase the risk of over tightening which lead to spliting or cracking the wood.

#### **PARTS LIST**

| NO | DRAWING | QTY   | DESCRIPTION                       |
|----|---------|-------|-----------------------------------|
| A  |         | 1 PC  | Seat                              |
| В  |         | 1 PC  | Round Pillow<br>23"*8 1/4"*7 1/2" |
| С  |         | 1 PC  | Square Pillow<br>32"*19"*7 1/2"   |
| D  |         | 4 PCS | Legs<br>2"*2"*2"                  |

#### HARDWARE LIST

| NO | DRAWING | QTY   | DESCRIPTION     |
|----|---------|-------|-----------------|
| 1  | 0       | 2 PCS | Metal Connector |

MADE IN VIETNAM Page: 1/3

### STEP 1:



### STEP 2:



MADE IN VIETNAM Page: 2/3





STEP 4: Completed.



## Care Instruction for Boucle Furniture:

In order to maintain the original appearance of your Boucle Furniture, please follow below simple care procedures:

- Avoid exposing furniture directly to sunlight or heating and air conditioning outlets. Sunlight and or exposure to heating and air conditioning outlets will fade/damage Boucle.
- Vacuum or wipe with a soft cloth to remove dust.



For items use on wooden floor, hard surfaces or carpets, it is recommended to Install protective pads under all legs and supports to avoid/prevent from damages/scratches and discoloration.

MADE IN VIETNAM Page: 3/3