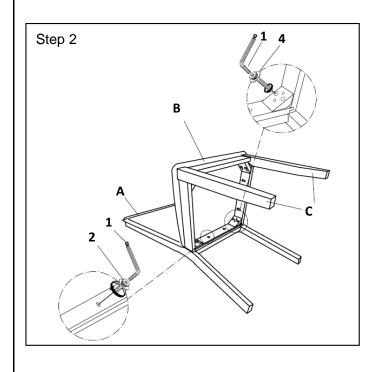

NOTE: ASSEMBLE THE CHAIR ON A FLAT & SOFT SURFACE. DO NOT TIGHTEN ALL THE SCREWS UNTIL THE CHAIR HAS BEEN PUT A FLAT/HARD SURFACE ADJUST & LEVEL ALL. THE LEGS SO THAT THEY DO NOT WOBBLE. ONCE ADJUSTED THEN TIGHTEN ALL THE SCREWS.