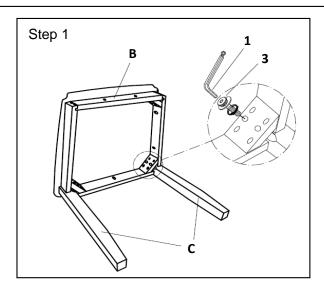

NOTE: ASSEMBLE THE CHAIR ON A FLAT & SOFT SURFACE. DO NOT TIGHTEN ALL THE SCREWS UNTIL THE CHAIR HAS BEEN PUT A FLAT/HARD SURFACE ADJUST & LEVEL ALL. THE LEGS SO THAT THEY DO NOT WOBBLE. ONCE ADJUSTED THEN TIGHTEN ALL THE SCREWS.