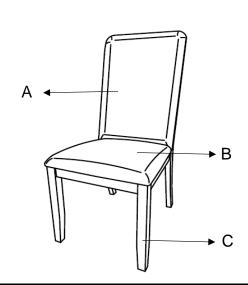

| Part List     | No. | Picture  | Description             | Qty   |
|---------------|-----|----------|-------------------------|-------|
|               | Α   |          | Back Rest               | 1 Pc  |
|               | В   |          | Seater With Frame       | 1 Pc  |
|               | С   |          | Front Leg               | 2 Pcs |
| Hardware List | No. | Picture  | Description             | Qty   |
|               | 1   |          | Allen Wrench            | 1 Pc  |
|               | 2   |          | Short Bolt With Washer  | 2 Pcs |
|               | 3   | <b>D</b> | Medium Bolt With Washer | 4 Pcs |
|               | 4   |          | Long Bolt With Washer   | 4 Pcs |

PARTS DETAILS

THE HARDWARE IS LOCATED IN THE PACKING ITEMS.