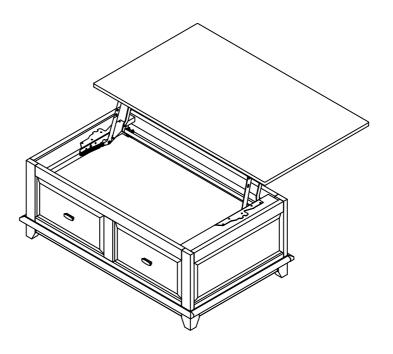

## **CAUTION!**

Do not allow children to play on the Lift Top mechanism operated table as it may cause injury, Lift Top table must be in close position at all time when unattended. To prevent table from tipping over, do not place more than 30 pounds on the top when in open position.

HANDLE WITH CARE WHEN OPERATING THE LIFT TOP MECHANISM.

MADE IN VIETNAM