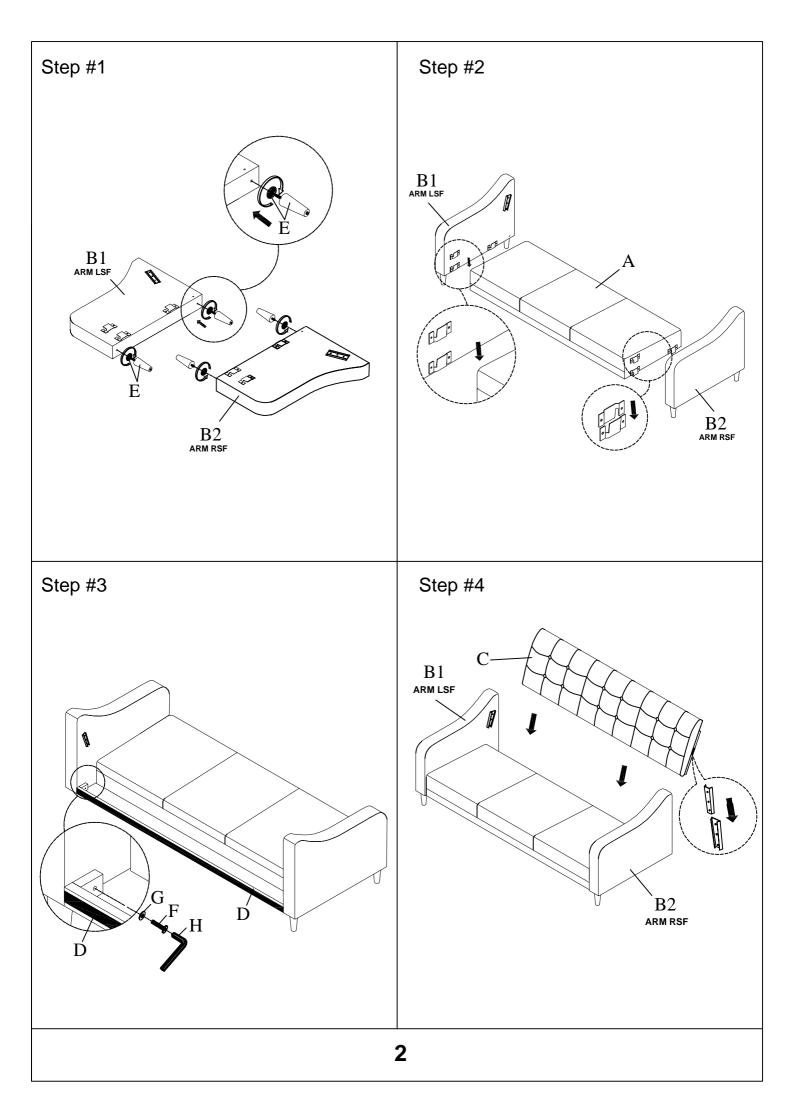

## Sofa

ITEM NO.: 9489BRW-3

Note: Do not use power tools for assembly. Power tools increase the risk of over tightening which lead to spliting or cracking the wood.

## Component list

| No | Drawing | Qty | Description                    |
|----|---------|-----|--------------------------------|
| Α  |         | 1   | SEAT                           |
| B1 |         | 1   | LSF ARM 1PC                    |
| B2 |         | 1   | RSF ARM 1PC                    |
| С  |         | 1   | BACK REST                      |
| D  |         | 1   | SUPPORT BAR                    |
| E  |         | 4   | WOODEN LEG/W PLASTIC WASHER    |
| F  |         | 2   | BOLT<br>(#1/4"*35mm)           |
| G  |         | 2   | FLATWASHER<br>(#1/4"*16*1.5mm) |
| Н  |         | 1   | ALLEN KEY<br>(M4*59mm)         |