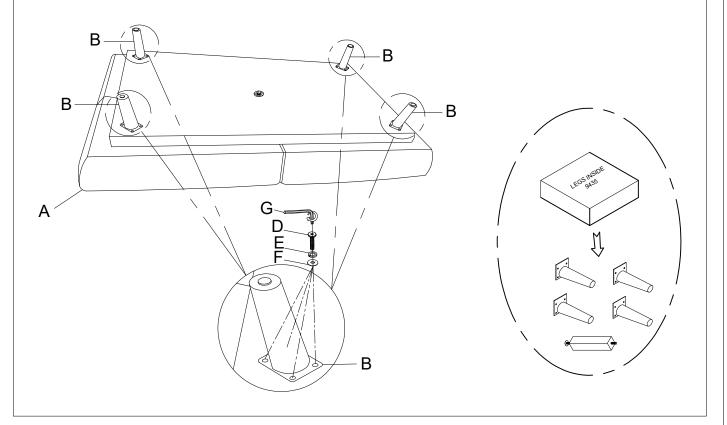

| NO. | DRAWING    | QTY    | DESCRIPTION               |
|-----|------------|--------|---------------------------|
| A   |            | 1 PC   | SEAT                      |
| В   |            | 4 PCS  | WOODEN LEG                |
| С   | ≪          | 1 PC   | SUPPORT LEG               |
| D   |            | 16 PCS | BOLT<br>Ø1/4"*32mm        |
| E   | Ś          | 16 PCS | SPRING WASHER<br>Ø1/4"    |
| F   | $\bigcirc$ | 16 PCS | FLAT WASHER<br>Ø1/4"*19mm |
| G   |            | 1 PC   | ALLEN KEY<br>4mm*60mm     |

STEP 1: