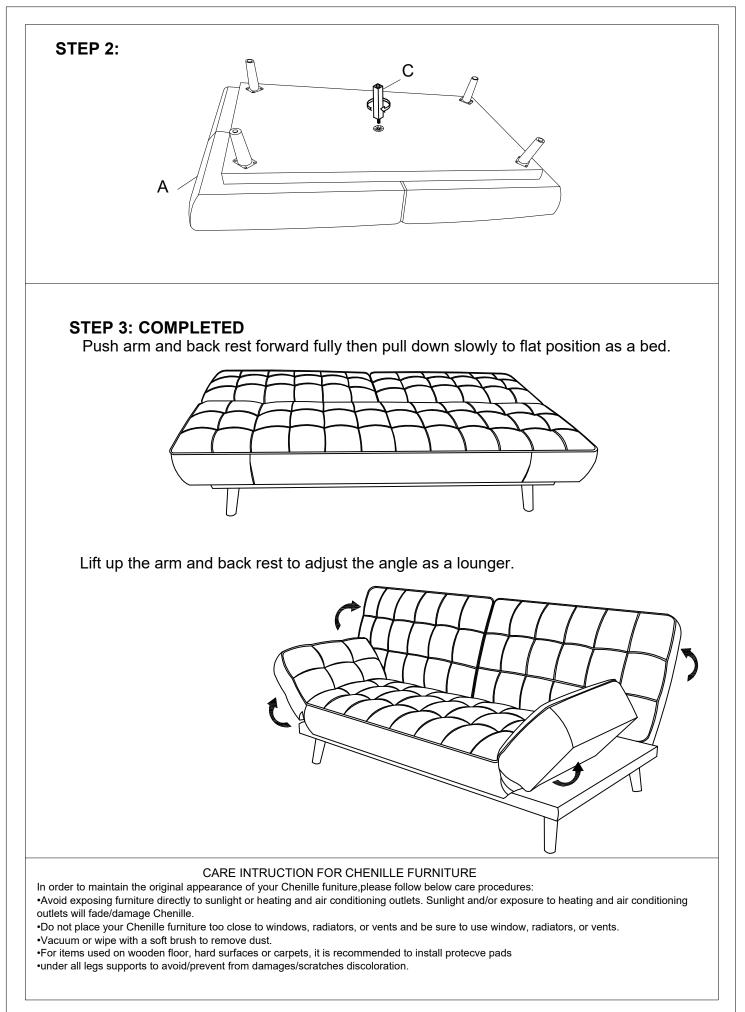

## **ELEGANT LOUNGER**

Hardware and legs stored in the box ,please take out of assembly .

It is recommended to install protective pads under all legs and supports to avoid damage or scratches when placing furniture on a wood floor or other hard surface, and to limit indentation and prevent discoloration if placing on carpet. **PARTS LIST** 