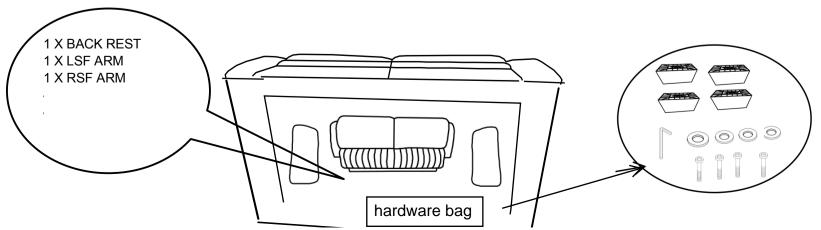

Component list.

| Label | Picture | Description | QTY(pc) |
|-------|---------|-------------|---------|
| А     |         | SEAT        | 1       |
| В     |         | LSF ARM     | 1       |
| С     |         | RSF ARM     | 1       |
| D     |         | BACK REST   | 1       |
| E     |         | PLASTIC LEG | 4       |
| F     |         | BOLT        | 4       |
| G     |         | FLAT WASHER | 4       |
| Н     |         | DRIVER      | 1       |

Legs and hardware are stored at the bottom of the sofa, please take out for assembly.