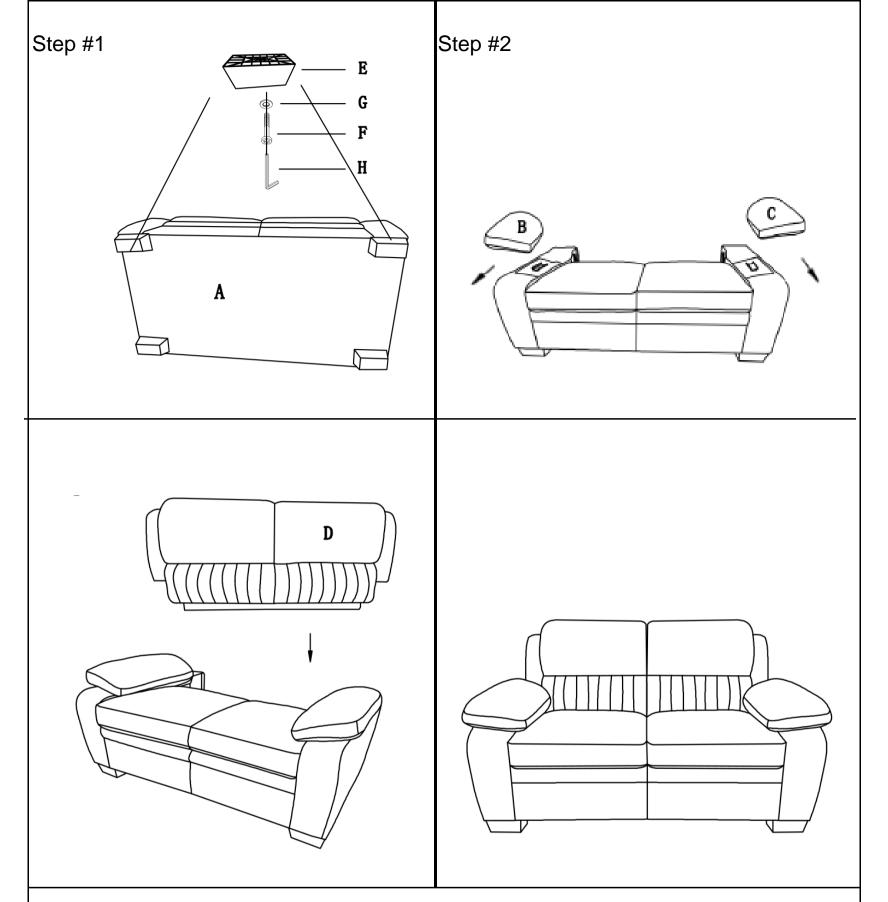

Component list.

| Label | Picture | Description | QTY(pc) |
|-------|---------|-------------|---------|
| А     |         | SEAT        | 1       |
| В     |         | LSF ARM     | 1       |
| С     |         | RSF ARM     | 1       |
| D     |         | BACK REST   | 1       |
| E     |         | PLASTIC LEG | 4       |
| F     |         | BOLT        | 4       |
| G     |         | FLAT WASHER | 4       |
| Н     |         | DRIVER      | 1       |

Legs and hardware are stored at the bottom of the sofa, please take out for assembly.