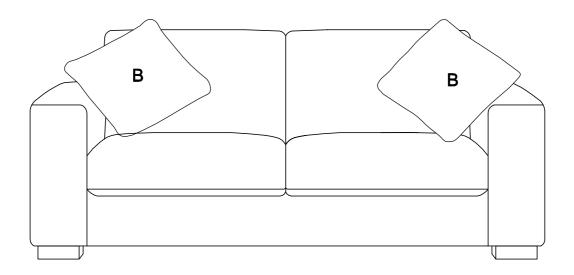

## **ASSEMBLY INSTRUCTION**

ITEM NO: 9288GY-3 SOFA

LEGS AND HARDWARE ARE STORED IN THE BOTTOM OF THE SEAT, PLEASE TAKE OUT FOR ASSEMBLY.

| NO. | PARTS LIST | QTY | DESCRIPTION |
|-----|------------|-----|-------------|
| A   |            | 1   | SOFA        |
| В   |            | 2   | PILLOW      |