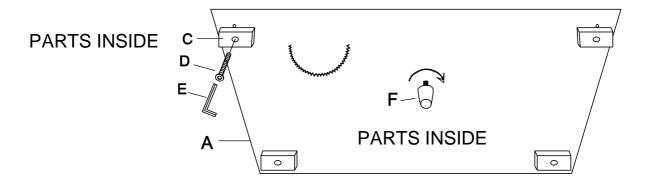

## **ASSEMBLY INSTRUCTION**

ITEM NO: 9288GY-3 SOFA

LEGS AND HARDWARE ARE STORED IN THE BOTTOM OF THE SEAT, PLEASE TAKE OUT FOR ASSEMBLY.

| NO. | PARTS LIST | QTY | DESCRIPTION |
|-----|------------|-----|-------------|
| A   |            | 1   | SOFA        |
| В   |            | 2   | PILLOW      |

| NO. | HARDWARE LIST                          | QTY | DESCRIPTION      |
|-----|----------------------------------------|-----|------------------|
| С   | 160*100*50mm                           | 4   | WOODEN LEGS      |
| D   | (a)))))))))))))))))))))))))))))))))))) | 4   | BOLTS            |
| Е   | M5*100*38mm                            | 1   | ALLEN KEY        |
| F   | 50mmH                                  | 1   | PLASTIC MID FEET |