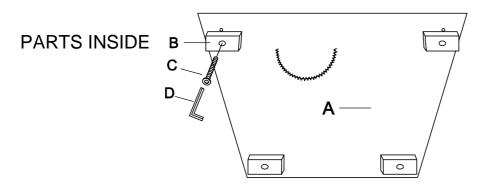

## **ASSEMBLY INSTRUCTION**

ITEM NO: 9288GY-1 CHAIR

LEGS AND HARDWARE ARE STORED IN THE BOTTOM OF THE SEAT, PLEASE TAKE OUT FOR ASSEMBLY.

| NO. | PARTS LIST | QTY | DESCRIPTION |
|-----|------------|-----|-------------|
| А   |            | 1   | CHAIR       |

| NO. | HARDWARE LIST                          | QTY | DESCRIPTION |
|-----|----------------------------------------|-----|-------------|
| В   | 160*100*50mm                           | 4   | WOODEN LEGS |
| С   | (a)))))))))))))))))))))))))))))))))))) | 4   | BOLTS       |
| D   | M5*100*38mm                            | 1   | ALLEN KEY   |