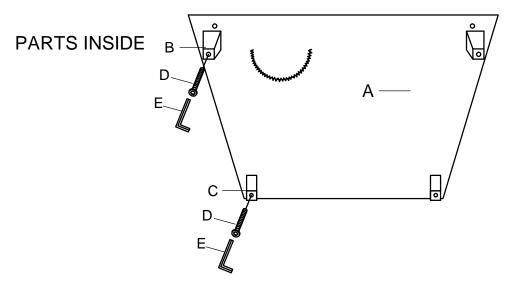

## **ASSEMBLY INSTRUCTION**

ITEM NO: 9278BRW-1/9278GRY-1/9278BGY-1 9278-3601/9278-5902/9278-7135/9278-9145/9278-7027/9278-2055 ACCENT CHAIR

LEGS AND HARDWARE ARE STORED IN THE BOTTOM OF THE SEAT, PLEASE TAKE OUT FOR ASSEMBLY.

| NO. | PARTS LIST | QTY | DESCRIPTION  |
|-----|------------|-----|--------------|
| A   |            | 1   | ACCENT CHAIR |

| NO. | HARDWARE LIST    | QTY | DESCRIPTION |
|-----|------------------|-----|-------------|
| В   | 80mm*80mm*120mmH | 2   | FRONT LEGS  |
| С   | 77mm*50mm*120mmH | 2   | REAR LEGS   |
| D   | M8*75mm          | 4   | BOLT        |
| E   | M5*100*38mm      | 1   | ALLEN KEY   |