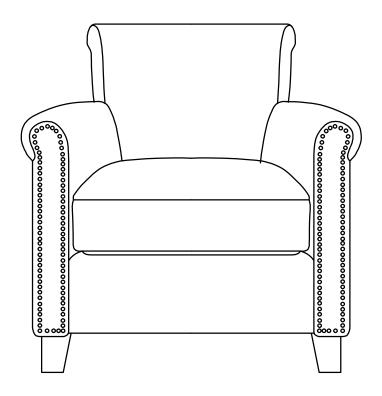

## **ASSEMBLY INSTRUCTION**

ITEM NO: 9278BRW-1/9278GRY-1/9278BGY-1 9278-3601/9278-5902/9278-7135/9278-9145/9278-7027/9278-2055 ACCENT CHAIR

LEGS AND HARDWARE ARE STORED IN THE BOTTOM OF THE SEAT, PLEASE TAKE OUT FOR ASSEMBLY.

| NO. | PARTS LIST | QTY | DESCRIPTION  |
|-----|------------|-----|--------------|
| A   |            | 1   | ACCENT CHAIR |

| NO. | HARDWARE LIST    | QTY | DESCRIPTION |
|-----|------------------|-----|-------------|
| В   | 80mm*80mm*120mmH | 2   | FRONT LEGS  |
| С   | 77mm*50mm*120mmH | 2   | REAR LEGS   |
| D   | M8*75mm          | 4   | BOLT        |
| E   | M5*100*38mm      | 1   | ALLEN KEY   |