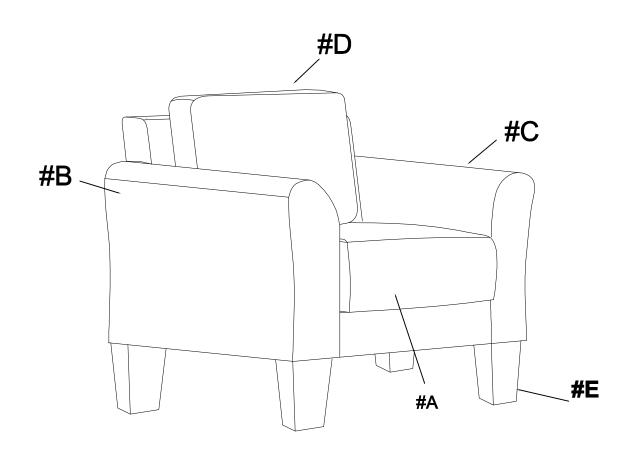

## **ASSEMBLY INSTRUCTION**

ITEM NO.: 9209DG/SN-1

CHAIR

Back rest,arms and support bar are packed in the bottom of seat, Legs and hardware are stored in box, please take out for assembly.

NOTE: Do not use power tools for assembly. Power tools increase the risk of over tightening which lead to splitting or cracking the wood.

| NO. | DRAWING                                                                                                                                                                                                                                                                                                                                                                                                                                                                                                                                                                                                                                                                                                                                                                                                                                                                                                                                                                                                                                                                                                                                                                                                                                                                                                                                                                                                                                                                                                                                                                                                                                                                                                                                                                                                                                                                                                                                                                                                                                                                                                                        | QTY | DESCRIPTION                       |
|-----|--------------------------------------------------------------------------------------------------------------------------------------------------------------------------------------------------------------------------------------------------------------------------------------------------------------------------------------------------------------------------------------------------------------------------------------------------------------------------------------------------------------------------------------------------------------------------------------------------------------------------------------------------------------------------------------------------------------------------------------------------------------------------------------------------------------------------------------------------------------------------------------------------------------------------------------------------------------------------------------------------------------------------------------------------------------------------------------------------------------------------------------------------------------------------------------------------------------------------------------------------------------------------------------------------------------------------------------------------------------------------------------------------------------------------------------------------------------------------------------------------------------------------------------------------------------------------------------------------------------------------------------------------------------------------------------------------------------------------------------------------------------------------------------------------------------------------------------------------------------------------------------------------------------------------------------------------------------------------------------------------------------------------------------------------------------------------------------------------------------------------------|-----|-----------------------------------|
| Α   |                                                                                                                                                                                                                                                                                                                                                                                                                                                                                                                                                                                                                                                                                                                                                                                                                                                                                                                                                                                                                                                                                                                                                                                                                                                                                                                                                                                                                                                                                                                                                                                                                                                                                                                                                                                                                                                                                                                                                                                                                                                                                                                                | 1   | Seat                              |
| В   |                                                                                                                                                                                                                                                                                                                                                                                                                                                                                                                                                                                                                                                                                                                                                                                                                                                                                                                                                                                                                                                                                                                                                                                                                                                                                                                                                                                                                                                                                                                                                                                                                                                                                                                                                                                                                                                                                                                                                                                                                                                                                                                                | 1   | LSF Armrest                       |
| С   |                                                                                                                                                                                                                                                                                                                                                                                                                                                                                                                                                                                                                                                                                                                                                                                                                                                                                                                                                                                                                                                                                                                                                                                                                                                                                                                                                                                                                                                                                                                                                                                                                                                                                                                                                                                                                                                                                                                                                                                                                                                                                                                                | 1   | RSF Armrest                       |
| D   |                                                                                                                                                                                                                                                                                                                                                                                                                                                                                                                                                                                                                                                                                                                                                                                                                                                                                                                                                                                                                                                                                                                                                                                                                                                                                                                                                                                                                                                                                                                                                                                                                                                                                                                                                                                                                                                                                                                                                                                                                                                                                                                                | 1   | Back rest                         |
| Е   |                                                                                                                                                                                                                                                                                                                                                                                                                                                                                                                                                                                                                                                                                                                                                                                                                                                                                                                                                                                                                                                                                                                                                                                                                                                                                                                                                                                                                                                                                                                                                                                                                                                                                                                                                                                                                                                                                                                                                                                                                                                                                                                                | 4   | Plastic Leg                       |
| F   |                                                                                                                                                                                                                                                                                                                                                                                                                                                                                                                                                                                                                                                                                                                                                                                                                                                                                                                                                                                                                                                                                                                                                                                                                                                                                                                                                                                                                                                                                                                                                                                                                                                                                                                                                                                                                                                                                                                                                                                                                                                                                                                                | 1   | Support bar                       |
| G   | One of the second of the secon | 2   | Bolts + Spring<br>washer + Washer |
| Н   |                                                                                                                                                                                                                                                                                                                                                                                                                                                                                                                                                                                                                                                                                                                                                                                                                                                                                                                                                                                                                                                                                                                                                                                                                                                                                                                                                                                                                                                                                                                                                                                                                                                                                                                                                                                                                                                                                                                                                                                                                                                                                                                                | 1   | Allen key                         |