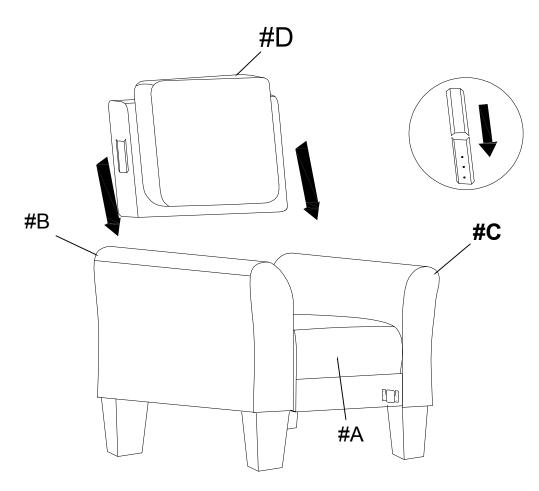

| 1   | Allen key                         |



### STEP 1:





#### STEP 2:







3 OF 6

### STEP 3:



## STEP 4:



STEP 5:



# STEP 6:



5 OF 6



#### Care instruction for Linen - like furniture:

In order to maintain the original appearance of your Linen - like furniture, please follow below simple care procedures:

- Avoid exposing furniture directly to sunlight or heating or heating conditioning outlets. Sunlight and or exposure to heating and air conditioning outlets will fade/damage Linen - like.
- Do not place your upholstered furniture too close to windows, radiators, or vents, and be sure to use windows, radiators, or vents.
- Vacuum or wipe with a cloth regularly to remove dust.



For items used on wooden floor, hard surfaces or carpets, it is recommended to install protective pads under all legs and supports to avoid/prevent from damages/scratches and discoloration.