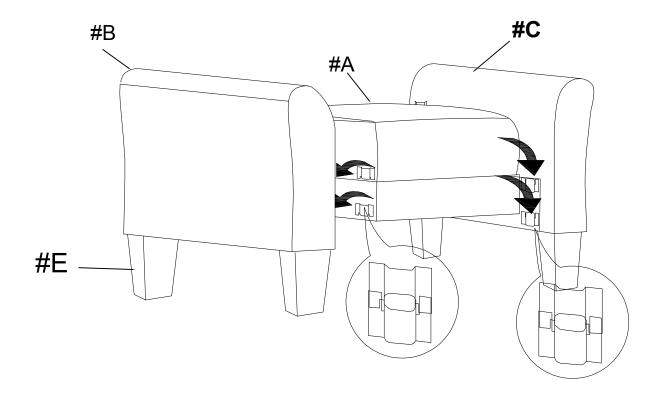

| 1   | Allen key                         |



### STEP 1:





#### STEP 2:







3 OF 6

### STEP 3:



## STEP 4:



STEP 5:



# STEP 6:



5 OF 6



#### Care instruction for Linen - like furniture:

In order to maintain the original appearance of your Linen - like furniture, please follow below simple care procedures:

- Avoid exposing furniture directly to sunlight or heating or heating conditioning outlets. Sunlight and or exposure to heating and air conditioning outlets will fade/damage Linen - like.
- Do not place your upholstered furniture too close to windows, radiators, or vents, and be sure to use windows, radiators, or vents.
- Vacuum or wipe with a cloth regularly to remove dust.



For items used on wooden floor, hard surfaces or carpets, it is recommended to install protective pads under all legs and supports to avoid/prevent from damages/scratches and discoloration.