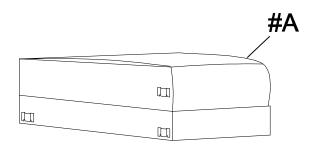

| NO. | DRAWING                                                                                                                                                                                                                                                                                                                                                                                                                                                                                                                                                                                                                                                                                                                                                                                                                                                                                                                                                                                                                                                                                                                                                                                                                                                                                                                                                                                                                                                                                                                                                                                                                                                                                                                                                                                                                                                                                                                                                                                                                                                                                                                        | QTY | DESCRIPTION                       |
|-----|--------------------------------------------------------------------------------------------------------------------------------------------------------------------------------------------------------------------------------------------------------------------------------------------------------------------------------------------------------------------------------------------------------------------------------------------------------------------------------------------------------------------------------------------------------------------------------------------------------------------------------------------------------------------------------------------------------------------------------------------------------------------------------------------------------------------------------------------------------------------------------------------------------------------------------------------------------------------------------------------------------------------------------------------------------------------------------------------------------------------------------------------------------------------------------------------------------------------------------------------------------------------------------------------------------------------------------------------------------------------------------------------------------------------------------------------------------------------------------------------------------------------------------------------------------------------------------------------------------------------------------------------------------------------------------------------------------------------------------------------------------------------------------------------------------------------------------------------------------------------------------------------------------------------------------------------------------------------------------------------------------------------------------------------------------------------------------------------------------------------------------|-----|-----------------------------------|
| Α   |                                                                                                                                                                                                                                                                                                                                                                                                                                                                                                                                                                                                                                                                                                                                                                                                                                                                                                                                                                                                                                                                                                                                                                                                                                                                                                                                                                                                                                                                                                                                                                                                                                                                                                                                                                                                                                                                                                                                                                                                                                                                                                                                | 1   | Seat                              |
| В   |                                                                                                                                                                                                                                                                                                                                                                                                                                                                                                                                                                                                                                                                                                                                                                                                                                                                                                                                                                                                                                                                                                                                                                                                                                                                                                                                                                                                                                                                                                                                                                                                                                                                                                                                                                                                                                                                                                                                                                                                                                                                                                                                | 1   | LSF Armrest                       |
| С   |                                                                                                                                                                                                                                                                                                                                                                                                                                                                                                                                                                                                                                                                                                                                                                                                                                                                                                                                                                                                                                                                                                                                                                                                                                                                                                                                                                                                                                                                                                                                                                                                                                                                                                                                                                                                                                                                                                                                                                                                                                                                                                                                | 1   | RSF Armrest                       |
| D   |                                                                                                                                                                                                                                                                                                                                                                                                                                                                                                                                                                                                                                                                                                                                                                                                                                                                                                                                                                                                                                                                                                                                                                                                                                                                                                                                                                                                                                                                                                                                                                                                                                                                                                                                                                                                                                                                                                                                                                                                                                                                                                                                | 1   | Back rest                         |
| Е   |                                                                                                                                                                                                                                                                                                                                                                                                                                                                                                                                                                                                                                                                                                                                                                                                                                                                                                                                                                                                                                                                                                                                                                                                                                                                                                                                                                                                                                                                                                                                                                                                                                                                                                                                                                                                                                                                                                                                                                                                                                                                                                                                | 4   | Plastic Leg                       |
| F   |                                                                                                                                                                                                                                                                                                                                                                                                                                                                                                                                                                                                                                                                                                                                                                                                                                                                                                                                                                                                                                                                                                                                                                                                                                                                                                                                                                                                                                                                                                                                                                                                                                                                                                                                                                                                                                                                                                                                                                                                                                                                                                                                | 1   | Support bar                       |
| G   | One of the second of the secon | 2   | Bolts + Spring<br>washer + Washer |
| Н   |                                                                                                                                                                                                                                                                                                                                                                                                                                                                                                                                                                                                                                                                                                                                                                                                                                                                                                                                                                                                                                                                                                                                                                                                                                                                                                                                                                                                                                                                                                                                                                                                                                                                                                                                                                                                                                                                                                                                                                                                                                                                                                                                | 1   | Allen key                         |