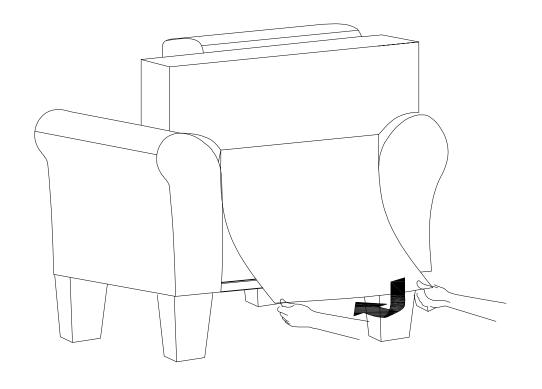

| 1   | Allen key                         |



### STEP 1:





#### STEP 2:







3 OF 6

### STEP 3:



## STEP 4:



STEP 5:



# STEP 6:



5 OF 6



#### Care instruction for Linen - like furniture:

In order to maintain the original appearance of your Linen - like furniture, please follow below simple care procedures:

- Avoid exposing furniture directly to sunlight or heating or heating conditioning outlets. Sunlight and or exposure to heating and air conditioning outlets will fade/damage Linen - like.
- Do not place your upholstered furniture too close to windows, radiators, or vents, and be sure to use windows, radiators, or vents.
- Vacuum or wipe with a cloth regularly to remove dust.



For items used on wooden floor, hard surfaces or carpets, it is recommended to install protective pads under all legs and supports to avoid/prevent from damages/scratches and discoloration.