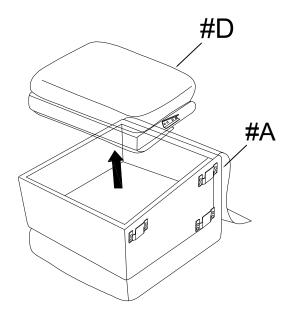

### STEP 1:

#### STEP 2:

3 OF 6

### STEP 3:

## STEP 4:

STEP 5:

# STEP 6:

5 OF 6