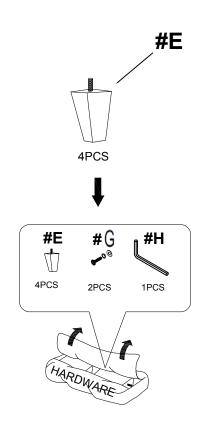

| 1   | Allen key                         |



### STEP 1:





#### STEP 2:







3 OF 6

### STEP 3:



## STEP 4:



STEP 5:



# STEP 6:



5 OF 6



#### Care instruction for Linen - like furniture:

In order to maintain the original appearance of your Linen - like furniture, please follow below simple care procedures:

- Avoid exposing furniture directly to sunlight or heating or heating conditioning outlets. Sunlight and or exposure to heating and air conditioning outlets will fade/damage Linen - like.
- Do not place your upholstered furniture too close to windows, radiators, or vents, and be sure to use windows, radiators, or vents.
- Vacuum or wipe with a cloth regularly to remove dust.



For items used on wooden floor, hard surfaces or carpets, it is recommended to install protective pads under all legs and supports to avoid/prevent from damages/scratches an