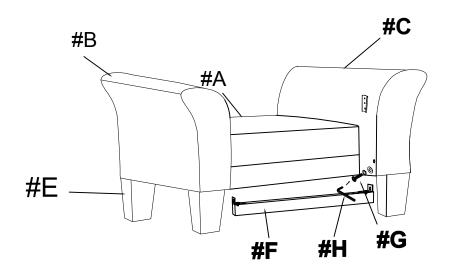

| NO. | DRAWING                                                                                                                                                                                                                                                                                                                                                                                                                                                                                                                                                                                                                                                                                                                                                                                                                                                                                                                                                                                                                                                                                                                                                                                                                                                                                                                                                                                                                                                                                                                                                                                                                                                                                                                                                                                                                                                                                                                                                                                                                                                                                                                        | QTY | DESCRIPTION                       |
|-----|--------------------------------------------------------------------------------------------------------------------------------------------------------------------------------------------------------------------------------------------------------------------------------------------------------------------------------------------------------------------------------------------------------------------------------------------------------------------------------------------------------------------------------------------------------------------------------------------------------------------------------------------------------------------------------------------------------------------------------------------------------------------------------------------------------------------------------------------------------------------------------------------------------------------------------------------------------------------------------------------------------------------------------------------------------------------------------------------------------------------------------------------------------------------------------------------------------------------------------------------------------------------------------------------------------------------------------------------------------------------------------------------------------------------------------------------------------------------------------------------------------------------------------------------------------------------------------------------------------------------------------------------------------------------------------------------------------------------------------------------------------------------------------------------------------------------------------------------------------------------------------------------------------------------------------------------------------------------------------------------------------------------------------------------------------------------------------------------------------------------------------|-----|-----------------------------------|
| Α   |                                                                                                                                                                                                                                                                                                                                                                                                                                                                                                                                                                                                                                                                                                                                                                                                                                                                                                                                                                                                                                                                                                                                                                                                                                                                                                                                                                                                                                                                                                                                                                                                                                                                                                                                                                                                                                                                                                                                                                                                                                                                                                                                | 1   | Seat                              |
| В   |                                                                                                                                                                                                                                                                                                                                                                                                                                                                                                                                                                                                                                                                                                                                                                                                                                                                                                                                                                                                                                                                                                                                                                                                                                                                                                                                                                                                                                                                                                                                                                                                                                                                                                                                                                                                                                                                                                                                                                                                                                                                                                                                | 1   | LSF Armrest                       |
| С   |                                                                                                                                                                                                                                                                                                                                                                                                                                                                                                                                                                                                                                                                                                                                                                                                                                                                                                                                                                                                                                                                                                                                                                                                                                                                                                                                                                                                                                                                                                                                                                                                                                                                                                                                                                                                                                                                                                                                                                                                                                                                                                                                | 1   | RSF Armrest                       |
| D   |                                                                                                                                                                                                                                                                                                                                                                                                                                                                                                                                                                                                                                                                                                                                                                                                                                                                                                                                                                                                                                                                                                                                                                                                                                                                                                                                                                                                                                                                                                                                                                                                                                                                                                                                                                                                                                                                                                                                                                                                                                                                                                                                | 1   | Back rest                         |
| Е   |                                                                                                                                                                                                                                                                                                                                                                                                                                                                                                                                                                                                                                                                                                                                                                                                                                                                                                                                                                                                                                                                                                                                                                                                                                                                                                                                                                                                                                                                                                                                                                                                                                                                                                                                                                                                                                                                                                                                                                                                                                                                                                                                | 4   | Plastic Leg                       |
| F   |                                                                                                                                                                                                                                                                                                                                                                                                                                                                                                                                                                                                                                                                                                                                                                                                                                                                                                                                                                                                                                                                                                                                                                                                                                                                                                                                                                                                                                                                                                                                                                                                                                                                                                                                                                                                                                                                                                                                                                                                                                                                                                                                | 1   | Support bar                       |
| G   | One of the second of the secon | 2   | Bolts + Spring<br>washer + Washer |
| Н   |                                                                                                                                                                                                                                                                                                                                                                                                                                                                                                                                                                                                                                                                                                                                                                                                                                                                                                                                                                                                                                                                                                                                                                                                                                                                                                                                                                                                                                                                                                                                                                                                                                                                                                                                                                                                                                                                                                                                                                                                                                                                                                                                | 1   | Allen key                         |

### STEP 1: