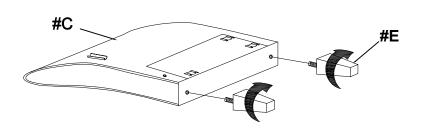

| 1   | Allen key                         |



### STEP 1:





#### STEP 2:







3 OF 6

### STEP 3:



## STEP 4:



STEP 5:



# STEP 6:



5 OF 6



#### Care instruction for Linen - like furniture:

In order to maintain the original appearance of your Linen - like furniture, please follow below simple care procedures:

- Avoid exposing furniture directly to sunlight or heating or heating conditioning outlets. Sunlight and or exposure to heating and air conditioning outlets will fade/damage Linen - like.
- Do not place your upholstered furniture too close to windows, radiators, or vents, and be sure to use windows, radiators, or vents.
- Vacuum or wipe with a cloth regularly to remove dust.



For items used on wooden floor, hard surfaces or carpets, it is recommended to install protective pads under all legs and supports to avoid/prevent from damages/scratches