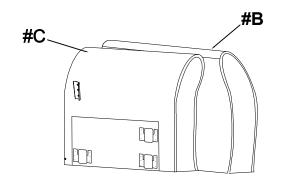

| 1   | Allen key                         |



### STEP 1:





#### STEP 2:







3 OF 6

### STEP 3:



## STEP 4:



STEP 5:



# STEP 6:



5 OF 6



#### Care instruction for Linen - like furniture:

In order to maintain the original appearance of your Linen - like furniture, please follow below simple care procedures:

- Avoid exposing furniture directly to sunlight or heating or heating conditioning outlets. Sunlight and or exposure to heating and air conditioning outlets will fade/damage Linen - like.
- Do not place your upholstered furniture too close to windows, radiators, or vents, and be sure to use windows, radiators, or vents.
- Vacuum or wipe with a cloth regularly to remove dust.



For items used on wooden floor, hard surfaces or carpets, it is recommended to install protective pads under all legs and supports to avoid/prevent from damages/scratche