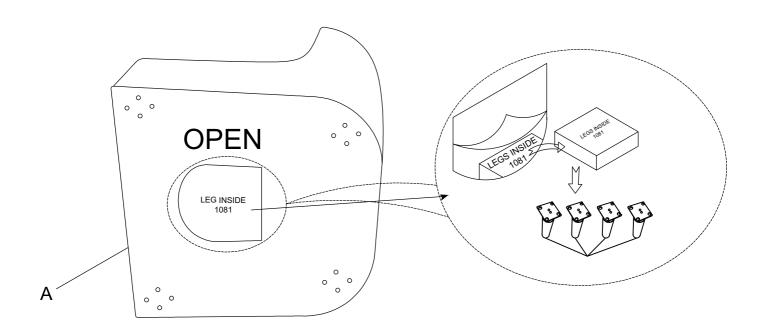

## **Assembly Instructions**

**ITEM NO: 1081RU-1 ACCENT CHAIR** 

Legs and hardware are stored inside the seat, please take out for assembly

Note: Do not use power tools for assembly. Power tools increase the risk of over tightening which lead to spliting or cracking the wood.

## STEP 1:

MADE IN VIETNAM Page: 1/2