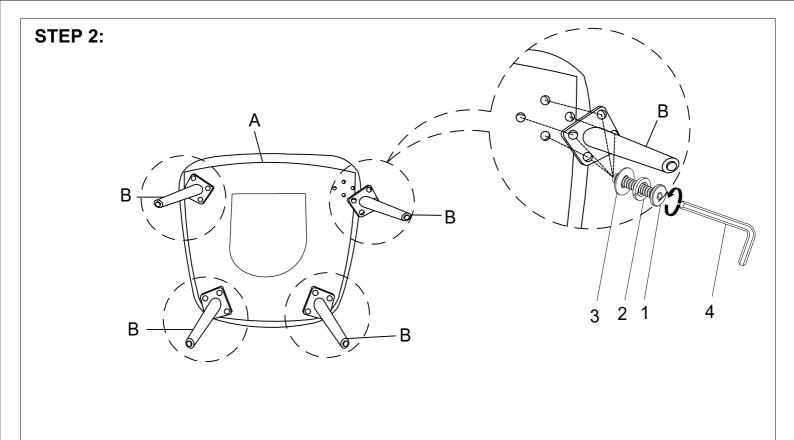

| PART | DRAWING | DESCRIPTION                     | QTY   |
|------|---------|---------------------------------|-------|
| A    |         | BOUCLE<br>ACCENT CHAIR          | 1 PC  |
| В    | 53      | WOODEN LEG<br>7.75"*2.75"*2.75" | 4 PCS |

| PART | DRAWING  | DESCRIPTION              | QTY    |
|------|----------|--------------------------|--------|
| 1    |          | BOLT<br>(Ø1/4" *1-1/4")  | 16 PCS |
| 2    | <b>O</b> | SPRING WASHER<br>(Ø1/4") | 16 PCS |
| 3    | 0        | FLAT WASHER<br>(Ø1/4")   | 16 PCS |
| 4    |          | ALLEN KEY (M4)           | 1 PC   |