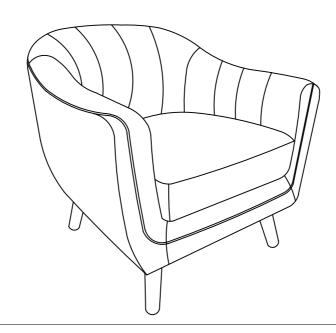

out for assembly

Note: Do not use power tools for assembly. Power tools increase the risk of over tightening which lead to spliting or cracking the wood.

| PART | DRAWING | DESCRIPTION                     | QTY   |
|------|---------|---------------------------------|-------|
| A    |         | BOUCLE<br>ACCENT CHAIR          | 1 PC  |
| В    | 53      | WOODEN LEG<br>7.75"*2.75"*2.75" | 4 PCS |

| PART | DRAWING  | DESCRIPTION              | QTY    |
|------|----------|--------------------------|--------|
| 1    |          | BOLT<br>(Ø1/4" *1-1/4")  | 16 PCS |
| 2    | <b>O</b> | SPRING WASHER<br>(Ø1/4") | 16 PCS |
| 3    | 0        | FLAT WASHER<br>(Ø1/4")   | 16 PCS |
| 4    |          | ALLEN KEY (M4)           | 1 PC   |

## STEP 1:



MADE IN VIETNAM Page: 1/2



## **COMPLETED**



## Care Instruction for Boucle Furniture:

In order to maintain the original appearance of your Boucle Furniture, please follow below simple care procedures:

- Avoid exposing furniture directly to sunlight or heating and air conditioning outlets. Sunlight and or exposure to heating and air conditioning outlets will fade/damage Boucle.
- Vacuum or wipe with a soft cloth to remove dust.



For items use on wooden floor, hard surfaces or carpets, it is recommended to Install protective pads under all legs and supports to avoid/prevent from damages/scratches and discoloration.

MADE IN VIETNAM Page: 2/2