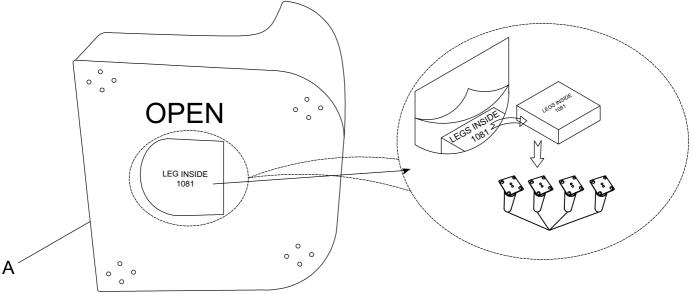

## **Assembly Instructions**

ITEM NO: 1081BU-1 ACCENT CHAIR

Legs and hardware are stored inside the seat, please take out for assembly

Note: Do not use power tools for assembly. Power tools increase the risk of over tightening which lead to spliting or cracking the wood.

| PART    | DRAWING                                                                                                                                                                                                                                                                                                                                                                                                                                                                                                                                                                                                                                                                                                                                                                                                                                                                                                                                                                                                                                                                                                                                                                                                                                                                                                                                                                                                                                                                                                                                                                                                                                                                                                                                                                                                                                                                            | DESCRIPTION                     | QTY   | PART | DRAWING | DESCRIPTION              | QTY    |
|---------|------------------------------------------------------------------------------------------------------------------------------------------------------------------------------------------------------------------------------------------------------------------------------------------------------------------------------------------------------------------------------------------------------------------------------------------------------------------------------------------------------------------------------------------------------------------------------------------------------------------------------------------------------------------------------------------------------------------------------------------------------------------------------------------------------------------------------------------------------------------------------------------------------------------------------------------------------------------------------------------------------------------------------------------------------------------------------------------------------------------------------------------------------------------------------------------------------------------------------------------------------------------------------------------------------------------------------------------------------------------------------------------------------------------------------------------------------------------------------------------------------------------------------------------------------------------------------------------------------------------------------------------------------------------------------------------------------------------------------------------------------------------------------------------------------------------------------------------------------------------------------------|---------------------------------|-------|------|---------|--------------------------|--------|
| A       |                                                                                                                                                                                                                                                                                                                                                                                                                                                                                                                                                                                                                                                                                                                                                                                                                                                                                                                                                                                                                                                                                                                                                                                                                                                                                                                                                                                                                                                                                                                                                                                                                                                                                                                                                                                                                                                                                    | BOUCLE<br>ACCENT CHAIR          | 1 PC  | 1    |         | BOLT<br>(Ø1/4" *1-1/4")  | 16 PCS |
| В       | and the second sec | WOODEN LEG<br>7.75"*2.75"*2.75" | 4 PCS | 2    | Ø       | SPRING WASHER<br>(Ø1/4") | 16 PCS |
|         |                                                                                                                                                                                                                                                                                                                                                                                                                                                                                                                                                                                                                                                                                                                                                                                                                                                                                                                                                                                                                                                                                                                                                                                                                                                                                                                                                                                                                                                                                                                                                                                                                                                                                                                                                                                                                                                                                    |                                 |       | 3    | 0       | FLAT WASHER<br>(Ø1/4")   | 16 PCS |
| STEP 1: |                                                                                                                                                                                                                                                                                                                                                                                                                                                                                                                                                                                                                                                                                                                                                                                                                                                                                                                                                                                                                                                                                                                                                                                                                                                                                                                                                                                                                                                                                                                                                                                                                                                                                                                                                                                                                                                                                    |                                 |       | 4    |         | ALLEN KEY (M4)           | 1 PC   |