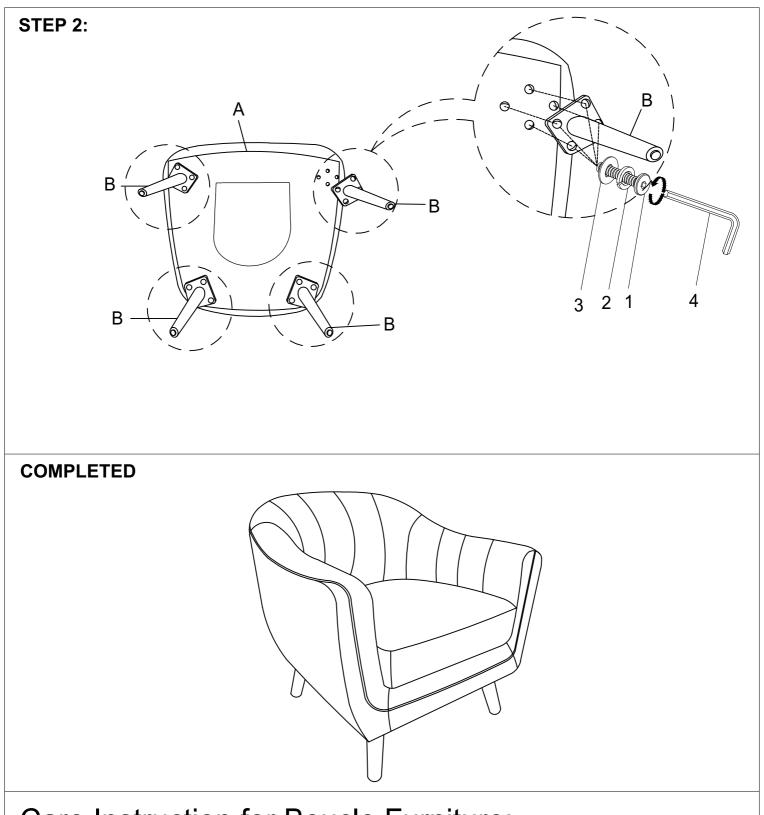

| PART    | DRAWING                                                                                                                                                                                                                                                                                                                                                                                                                                                                                                                                                                                                                                                                                                                                                                                                                                                                                                                                                                                                                                                                                                                                                                                                                                                                                                                                                                                                                                                                                                                                                                                                                                                                                                                                                                                                                                                                            | DESCRIPTION                     | QTY   | PART | DRAWING | DESCRIPTION              | QTY    |
|---------|------------------------------------------------------------------------------------------------------------------------------------------------------------------------------------------------------------------------------------------------------------------------------------------------------------------------------------------------------------------------------------------------------------------------------------------------------------------------------------------------------------------------------------------------------------------------------------------------------------------------------------------------------------------------------------------------------------------------------------------------------------------------------------------------------------------------------------------------------------------------------------------------------------------------------------------------------------------------------------------------------------------------------------------------------------------------------------------------------------------------------------------------------------------------------------------------------------------------------------------------------------------------------------------------------------------------------------------------------------------------------------------------------------------------------------------------------------------------------------------------------------------------------------------------------------------------------------------------------------------------------------------------------------------------------------------------------------------------------------------------------------------------------------------------------------------------------------------------------------------------------------|---------------------------------|-------|------|---------|--------------------------|--------|
| A       |                                                                                                                                                                                                                                                                                                                                                                                                                                                                                                                                                                                                                                                                                                                                                                                                                                                                                                                                                                                                                                                                                                                                                                                                                                                                                                                                                                                                                                                                                                                                                                                                                                                                                                                                                                                                                                                                                    | BOUCLE<br>ACCENT CHAIR          | 1 PC  | 1    |         | BOLT<br>(Ø1/4" *1-1/4")  | 16 PCS |
| В       | and the second sec | WOODEN LEG<br>7.75"*2.75"*2.75" | 4 PCS | 2    | Ø       | SPRING WASHER<br>(Ø1/4") | 16 PCS |
|         |                                                                                                                                                                                                                                                                                                                                                                                                                                                                                                                                                                                                                                                                                                                                                                                                                                                                                                                                                                                                                                                                                                                                                                                                                                                                                                                                                                                                                                                                                                                                                                                                                                                                                                                                                                                                                                                                                    |                                 |       | 3    | 0       | FLAT WASHER<br>(Ø1/4")   | 16 PCS |
| STEP 1: |                                                                                                                                                                                                                                                                                                                                                                                                                                                                                                                                                                                                                                                                                                                                                                                                                                                                                                                                                                                                                                                                                                                                                                                                                                                                                                                                                                                                                                                                                                                                                                                                                                                                                                                                                                                                                                                                                    |                                 |       | 4    |         | ALLEN KEY (M4)           | 1 PC   |