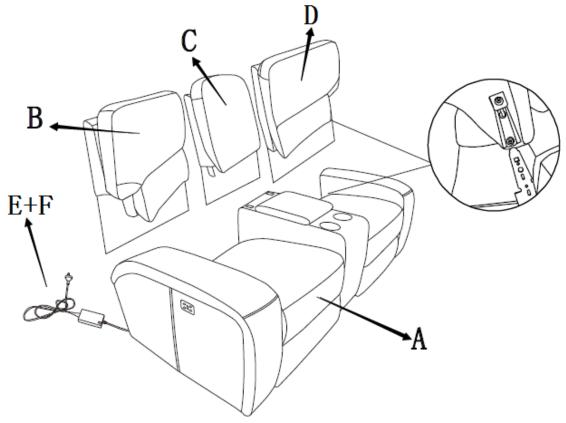

# **COMPONENT LIST (SOFA)**

| NO. | DRAWING | QTY | DESCRIPTION         |
|-----|---------|-----|---------------------|
| A   |         | 1   | SEAT FRAME          |
| В   |         | 1   | LSF BACK REST       |
| C   |         | 1   | MIDDLE BACK<br>REST |
| D   |         | 1   | RSF BACK REST       |
| E   |         | 1   | ADAPTER             |
| F   |         | 1   | PLUG WITH<br>WIRE   |

### STEP# 1

Align the female brackets at the back onto the male brackets at the seat, insert back rest to the seat and make sure it is fixed in position securely.

STEP#2 Attach the adapter and power cord to the position as shown in the drawing properly.