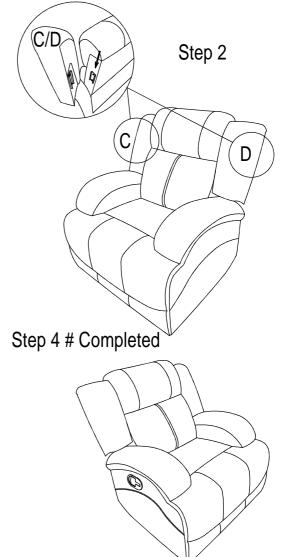

| NO. | HARDWARE LIST | QTY | DESCRIPTION |
|-----|---------------|-----|-------------|
| С   |               | 1   | LSF EAR     |
| D   |               | 1   | RSF EAR     |

Step 1 # Align the femal metal bracket at the back onto the male metal bracket at the seat, insert back rest to the seat then push to the end and make sure it is fixed in position securely.

Step 2 # Align the metal bracket at the ear onto the male metal bracket at the back rest, push the ear down and make sune it is fixed in position securely.

CARE INTRUCTION POLYESTER FURNITURE

In order to maintain the original appearance of your polyester, please follow below simple care procedures. <sup>°</sup>Avoid exposing furniture directly to sunlight or heating and air conditioning outlets. Exposure to sunlight or heating and air conditioning outlets will fade/damage polyester.