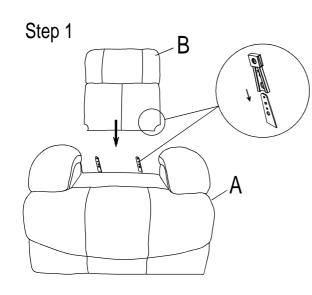

## ASSEMBLING INSTRUCTIONS ITEM NO: 9207GPB-1/ 9207CHC-1/ 9207GRY-1 RECLINING CHAIR

| NO. | PARTS LIST | QTY | DESCRIPTION |
|-----|------------|-----|-------------|
| A   |            | 1   | SEAT        |
| В   |            | 1   | BACK REST   |

| NO. | HARDWARE LIST | QTY | DESCRIPTION |
|-----|---------------|-----|-------------|
| С   |               | 1   | LSF EAR     |
| D   |               | 1   | RSF EAR     |

Step 1 # Align the femal metal bracket at the back onto the male metal bracket at the seat, insert back rest to the seat then push to the end and make sure it is fixed in position securely.