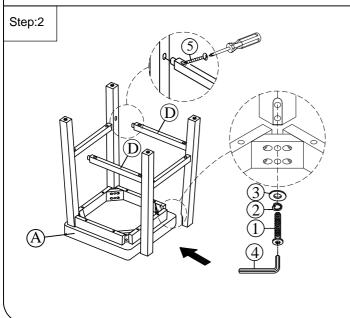

## Assembly Instruction for BAR STOOL THY100BTSP

Caution: Please read instructions thoroughly before unpacking assembly parts. Sharp, exposed staple tips can cause injury, therefore, for your protection, please remove any exposed staples used in packing.

Completed

|     | PART LIST FOR HARDY BAR STOOL            |                |      |  |  |  |
|-----|------------------------------------------|----------------|------|--|--|--|
| No. | PART DESC                                | CODE.          | Q'TY |  |  |  |
| Α   | Bar stool seat frame with cushion        | PTHY100BSTSEA  | 1    |  |  |  |
| В   | Bar stool left & right legs set (2 sets) | PTHY100BSTLEG1 | 4    |  |  |  |
| С   | Bar stool long stretcher                 | PTHY100BSTSTR1 | 2    |  |  |  |
| D   | Bar stool short stretcher                | PTHY100BSTSTR2 | 2    |  |  |  |

| HARDWARE LIST PACKED INSIDE BOX |                |                           |                     |      |  |  |
|---------------------------------|----------------|---------------------------|---------------------|------|--|--|
| No.                             | HARDWARE DESC  |                           | CODE.               | Q'TY |  |  |
| 1                               | 91111111111111 | Allen bolt (Ø1/4"*2-3/8") |                     | 8    |  |  |
| 2                               | 0              | Spring Washer (Ø1/4")     | DTI IV/400DOTI IIV/ | 8    |  |  |
| 3                               | 0              | Flat Washer (Ø1/4")       | PTHY100BSTHW        | 8    |  |  |
| 4                               |                | Allen key (Ø1/8")         |                     | 1    |  |  |
| 5                               | ©1111111111    | Screws (#4*1-1/2")        |                     | 8    |  |  |

⚠ Only tighten all bolts when all bolts aligned with bolt inserts.