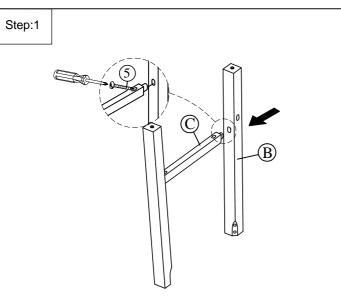

Completed

|     | PART LIST FOR HARDY BAR STOOL            |                |      |  |  |  |
|-----|------------------------------------------|----------------|------|--|--|--|
| No. | PART DESC                                | CODE.          | Q'TY |  |  |  |
| Α   | Bar stool seat frame with cushion        | PTHY100BSTSEA  | 1    |  |  |  |
| В   | Bar stool left & right legs set (2 sets) | PTHY100BSTLEG1 | 4    |  |  |  |
| С   | Bar stool long stretcher                 | PTHY100BSTSTR1 | 2    |  |  |  |
| D   | Bar stool short stretcher                | PTHY100BSTSTR2 | 2    |  |  |  |

| HARDWARE LIST PACKED INSIDE BOX |                |                           |                     |      |  |  |
|---------------------------------|----------------|---------------------------|---------------------|------|--|--|
| No.                             | HARDWARE DESC  |                           | CODE.               | Q'TY |  |  |
| 1                               | 91111111111111 | Allen bolt (Ø1/4"*2-3/8") |                     | 8    |  |  |
| 2                               | 0              | Spring Washer (Ø1/4")     | DTI IV/400DOTI IIV/ | 8    |  |  |
| 3                               | 0              | Flat Washer (Ø1/4")       | PTHY100BSTHW        | 8    |  |  |
| 4                               |                | Allen key (Ø1/8")         |                     | 1    |  |  |
| 5                               | ©1111111111    | Screws (#4*1-1/2")        |                     | 8    |  |  |