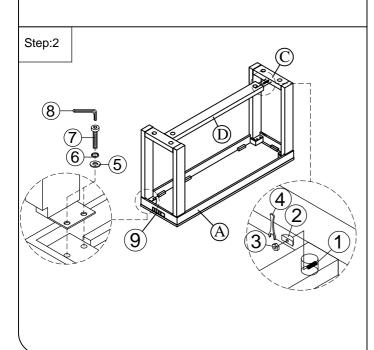

|     | PART LIST FOR BAR TABLE                  |                 |      |
|-----|------------------------------------------|-----------------|------|
| No. | PART DESC                                | CODE.           | Q'TY |
| Α   | Bar table top                            |                 | 1    |
| В   | Bar table left & right legs set (2 sets) | PTHY100BTSPLEG1 | 4    |
| С   | Bar table side stretcher                 | PTHY100BTSPSTR1 | 2    |
| D   | Bar table center stretcher               | PTHY100BTSPSTR2 | 1    |

| HARDWARE LIST PACKED INSIDE BOX |               |                           |                 |      |  |  |  |
|---------------------------------|---------------|---------------------------|-----------------|------|--|--|--|
| No.                             | HARDWARE DESC |                           | CODE.           | Q'TY |  |  |  |
| 1                               |               | Bolt (Ø5/16"*3")          |                 | 6    |  |  |  |
| 2                               | B             | Half-moon washer          |                 | 6    |  |  |  |
| 3                               | <b>©</b>      | Hex nut (Ø5/16")          | PTHY100BTSPHW   | 6    |  |  |  |
| 4                               | $\approx$     | Wrench (Ø5/16")           |                 | 1    |  |  |  |
| 5                               | 0             | Flat Washer (Ø1/4")       |                 | 8    |  |  |  |
| 6                               | 0             | Spring Washer (Ø1/4")     |                 | 8    |  |  |  |
| 7                               | (a)           | Allen bolt (Ø1/4"*1-5/8") |                 | 8    |  |  |  |
| 8                               |               | Allen key (Ø1/8")         |                 | 1    |  |  |  |
| 9                               | <i>®</i>      | Power outlet+USB          | PTHY100BTSPPLUG | 1    |  |  |  |

⚠ Only tighten all bolts when all bolts aligned with bolt inserts.

MADE IN VIETNAM

PAGE 1 OF 2