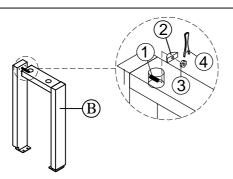

|     | PART LIST FOR BAR TABLE                  |                 |      |
|-----|------------------------------------------|-----------------|------|
| No. | PART DESC                                | CODE.           | Q'TY |
| Α   | Bar table top                            |                 | 1    |
| В   | Bar table left & right legs set (2 sets) | PTHY100BTSPLEG1 | 4    |
| С   | Bar table side stretcher                 | PTHY100BTSPSTR1 | 2    |
| D   | Bar table center stretcher               | PTHY100BTSPSTR2 | 1    |

| HARDWARE LIST PACKED INSIDE BOX |               |                           |                 |      |  |  |  |
|---------------------------------|---------------|---------------------------|-----------------|------|--|--|--|
| No.                             | HARDWARE DESC |                           | CODE.           | Q'TY |  |  |  |
| 1                               |               | Bolt (Ø5/16"*3")          |                 | 6    |  |  |  |
| 2                               | B             | Half-moon washer          |                 | 6    |  |  |  |
| 3                               | <b>©</b>      | Hex nut (Ø5/16")          | PTHY100BTSPHW   | 6    |  |  |  |
| 4                               | $\approx$     | Wrench (Ø5/16")           |                 | 1    |  |  |  |
| 5                               | 0             | Flat Washer (Ø1/4")       |                 | 8    |  |  |  |
| 6                               | 0             | Spring Washer (Ø1/4")     |                 | 8    |  |  |  |
| 7                               | (a)           | Allen bolt (Ø1/4"*1-5/8") |                 | 8    |  |  |  |
| 8                               |               | Allen key (Ø1/8")         |                 | 1    |  |  |  |
| 9                               | <i>®</i>      | Power outlet+USB          | PTHY100BTSPPLUG | 1    |  |  |  |