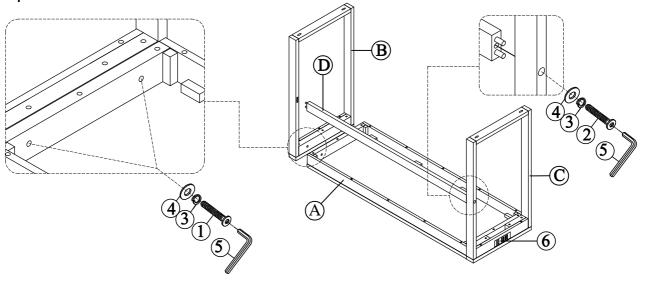

|     | PART LIST FOR DINING TABLE                   |               |      |  |  |  |
|-----|----------------------------------------------|---------------|------|--|--|--|
| No. | PART DESC                                    | CODE.         | Q'TY |  |  |  |
| Α   | Bar table top                                |               | 1    |  |  |  |
| В   | Bar table left leg frame                     | PTCA100BTLEG1 | 1    |  |  |  |
| С   | Bar table right leg frame w/ power plug hole | PTCA100BTLEG2 | 1    |  |  |  |
| D   | Bar table stretcher                          | PTCA100BTSTR1 | 1    |  |  |  |

| HARDWARE LIST PACKED INSIDE BOX |               |                           |                |      |  |  |
|---------------------------------|---------------|---------------------------|----------------|------|--|--|
| No.                             | HARDWARE DESC |                           | CODE.          | Q'TY |  |  |
| 1                               | ()<br>()      | ALLEN BOLT (5/16" x 60mm) | PTCA100BTHW    | 4    |  |  |
| 2                               | ()<br>()      | ALLEN BOLT (5/16" x 80mm) |                | 2    |  |  |
| 3                               | Ø             | SPRING WASHER (5/16")     |                | 6    |  |  |
| 4                               | 0             | FLAT WASHER (5/16")       |                | 6    |  |  |
| 5                               |               | ALLEN KEY M4              |                | 1    |  |  |
| 6                               |               | POWER OUTLET+USB          | PTCA100BTPPLUG | 1    |  |  |

## Step:1