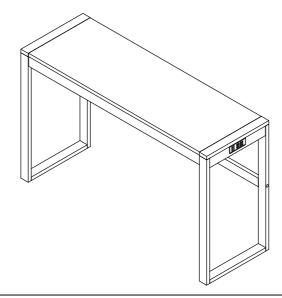

| HARDWARE DESC |                           | CODE.          | Q'TY |  |  |
| 1                               | ()<br>()      | ALLEN BOLT (5/16" x 60mm) | PTCA100BTHW    | 4    |  |  |
| 2                               | ()<br>()      | ALLEN BOLT (5/16" x 80mm) |                | 2    |  |  |
| 3                               | Ø             | SPRING WASHER (5/16")     |                | 6    |  |  |
| 4                               | 0             | FLAT WASHER (5/16")       |                | 6    |  |  |
| 5                               |               | ALLEN KEY M4              |                | 1    |  |  |
| 6                               |               | POWER OUTLET+USB          | PTCA100BTPPLUG | 1    |  |  |

## Step:1



## Completed

DATE: 13-09-2018