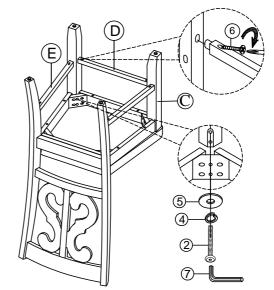

| PART LIST |                                        |               |      |  |  |  |
|-----------|----------------------------------------|---------------|------|--|--|--|
| No.       | PART DESC.                             | CODE.         | Q'TY |  |  |  |
| Α         | Side Chair Back Frame                  | PDST750SCBFR  | 1    |  |  |  |
| В         | Side Chair Seat Frame With Cushion     | PDST750SCSEA  | 1    |  |  |  |
| С         | Side Chair Left / Right Front Leg      | PDST750SCLEG  | 1set |  |  |  |
| D         | Side Chair Front Stretcher             | PDST750SCSTR1 | 1    |  |  |  |
| Е         | Side Chair Left / Right Side Stretcher | PDST750SCSTR2 | 1set |  |  |  |

| HARDWARE LIST |            |                           |                 |      |  |  |
|---------------|------------|---------------------------|-----------------|------|--|--|
| No.           |            | HARDWARE DESC.            | CODE.           | Q'TY |  |  |
| 1             | (a)        | Allen bolt (Ø1/4"*1-5/8") |                 | 2    |  |  |
| 2             | ()<br>()   | Allen bolt (Ø1/4"*2-3/8") |                 | 4    |  |  |
| 3             | (a)        | Allen bolt (Ø1/4"*3")     | PDST750SCHW     | 4    |  |  |
| 4             | Ø          | Spring washer (Ø1/4")     | 1 2017 00001111 | 10   |  |  |
| 5             | 0          | Flat washer (Ø1/4")       |                 | 10   |  |  |
| 6             | <b>(g)</b> | Screw (#4*1-3/4")         |                 | 6    |  |  |
| 7             |            | Allen key (Ø1/8")         |                 | 1    |  |  |

## ⚠Only tighten all bolts when all bolts aligned with bolt inserts.

Step 1: Assemble corners1st as some adjustment may be needed.

Step 2:Assemble Center bolts after corner bolts assembled.

Step 3: Assemble Legs.