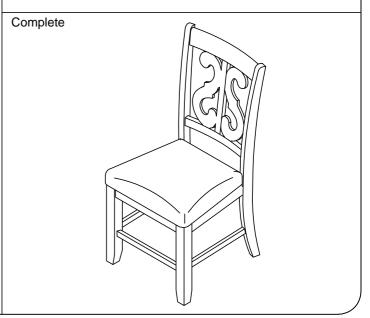

## Assembly Instruction for WOODEN SWIRL BACK SIDE CHAIR DST750SC

Caution: Please read instructions thoroughly before unpacking assembly parts. Sharp, exposed staple tips can cause injury, therefore, for your protection, please remove any exposed staples used in packing.