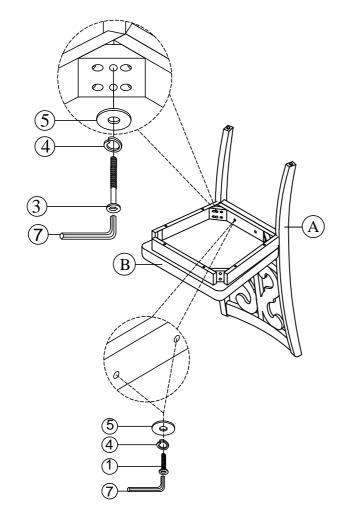

| PART LIST |                                        |               |      |  |  |  |
|-----------|----------------------------------------|---------------|------|--|--|--|
| No.       | PART DESC.                             | CODE.         | Q'TY |  |  |  |
| Α         | Side Chair Back Frame                  | PDST750SCBFR  | 1    |  |  |  |
| В         | Side Chair Seat Frame With Cushion     | PDST750SCSEA  | 1    |  |  |  |
| С         | Side Chair Left / Right Front Leg      | PDST750SCLEG  | 1set |  |  |  |
| D         | Side Chair Front Stretcher             | PDST750SCSTR1 | 1    |  |  |  |
| Е         | Side Chair Left / Right Side Stretcher | PDST750SCSTR2 | 1set |  |  |  |

| HARDWARE LIST |            |                           |                 |      |  |  |
|---------------|------------|---------------------------|-----------------|------|--|--|
| No.           |            | HARDWARE DESC.            | CODE.           | Q'TY |  |  |
| 1             | (a)        | Allen bolt (Ø1/4"*1-5/8") |                 | 2    |  |  |
| 2             | ()<br>()   | Allen bolt (Ø1/4"*2-3/8") |                 | 4    |  |  |
| 3             | (a)        | Allen bolt (Ø1/4"*3")     | PDST750SCHW     | 4    |  |  |
| 4             | Ø          | Spring washer (Ø1/4")     | 1 2017 00001111 | 10   |  |  |
| 5             | 0          | Flat washer (Ø1/4")       |                 | 10   |  |  |
| 6             | <b>(g)</b> | Screw (#4*1-3/4")         |                 | 6    |  |  |
| 7             |            | Allen key (Ø1/8")         |                 | 1    |  |  |

## ⚠Only tighten all bolts when all bolts aligned with bolt inserts.

Step 1: Assemble corners1st as some adjustment may be needed.

Step 2:Assemble Center bolts after corner bolts assembled.

Step 3: Assemble Legs.