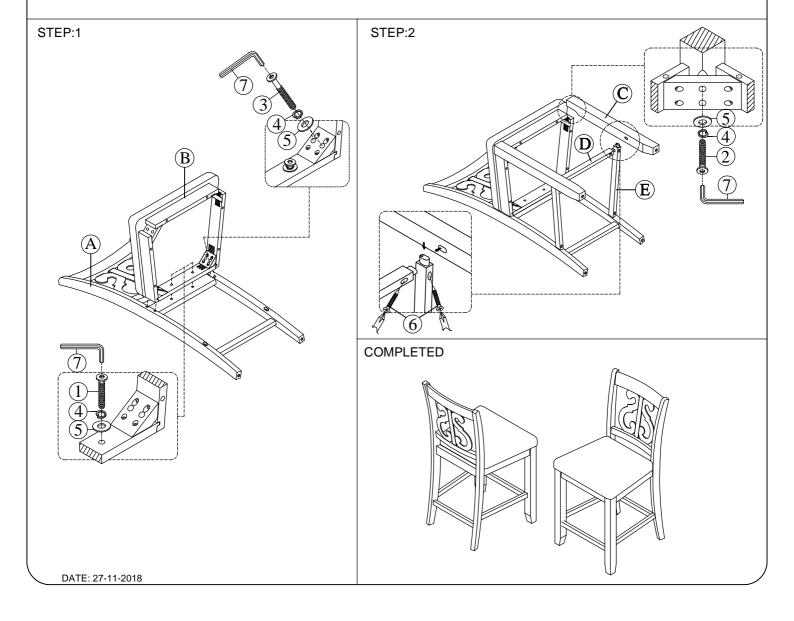

Q'TY

2

10 10 6

1

CODE.

PDST195CSCHW

| PART LIST FOR PARSON CHAIR |                                                                                  |                |          | HARDWARE LIST PACKED INSIDE BOX |                                         |                          |         |
|----------------------------|----------------------------------------------------------------------------------|----------------|----------|---------------------------------|-----------------------------------------|--------------------------|---------|
| No.                        | PART DESC                                                                        | CODE.          | Q'TY     | No.                             | HARDWARE DESC                           |                          | CC      |
| Α                          | COUNTER WOODEN SWIRL BACK SIDE CHAIR CHARCOAL - BACK FRAME                       | PDST195CSCBFR  | 1        | 1                               | 9,,,,,,,,                               | ALLEN BOLT (1/4" x 40mm) |         |
| В                          | COUNTER WOODEN SWIRL BACK SIDE CHAIR CHARCOAL - SEAT                             | PDST195CSCSEA  | 1        | 2                               | 9                                       | ALLEN BOLT (1/4" x 60mm) |         |
| C                          | COUNTER WOODEN SWIRL BACK SIDE CHAIR CHARCOAL -                                  | PDST195CSCLEG  | 2        | 3                               | (a)                                     | ALLEN BOLT (1/4" x 75mm) |         |
| <u> </u>                   | LEFT/RIGHT FRONT LEG SET                                                         |                | <u> </u> | 4                               | <b>O</b>                                | SPRING WASHER (1/4")     | PDST195 |
| D                          | COUNTER WOODEN SWIRL BACK SIDE CHAIR CHARCOAL - FRONT STRETCHER                  | PDST195CSCSTR1 | 2        | 5                               | 0                                       | FLAT WASHER (1/4")       | 1       |
| E                          | COUNTER WOODEN SWIRL BACK SIDE CHAIR CHARCOAL -<br>LEFT/RIGHT SIDE STRETCHER SET | PDST195CSCSTR2 | 1        | 6                               | (g):::::::::::::::::::::::::::::::::::: | SCREWS (M4x38MM)         | ]       |
|                            |                                                                                  | •              |          | 7                               |                                         | ALLEN KEY (M4)           |         |