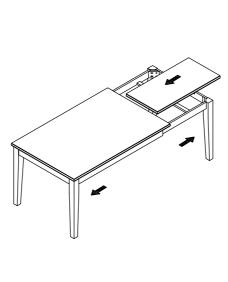

⚠ Only tighten all bolts when all bolts aligned with bolt inserts.

COMPLETED

STEP:4

MADE IN VIETNAM

PAGE 1 OF 1