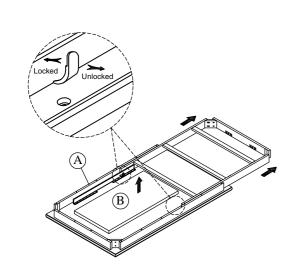

| PART LIST FOR TABLE |                     |              |      |  |  |
|---------------------|---------------------|--------------|------|--|--|
| No.                 | PART DESC.          | CODE.        | Q'TY |  |  |
| Α                   | Dining Table - Top  |              | 1    |  |  |
| В                   | Dining Table - Leaf |              | 1    |  |  |
| С                   | Dining Table - Leg  | PDSO120DTLEG | 4    |  |  |