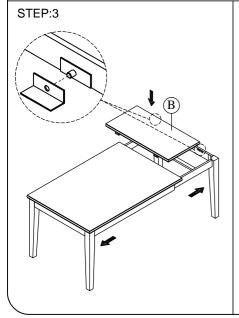

| PART LIST FOR TABLE |                     |              |      |  |  |
|---------------------|---------------------|--------------|------|--|--|
| No.                 | PART DESC.          | CODE.        | Q'TY |  |  |
| Α                   | Dining Table - Top  |              | 1    |  |  |
| В                   | Dining Table - Leaf |              | 1    |  |  |
| С                   | Dining Table - Leg  | PDSO120DTLEG | 4    |  |  |