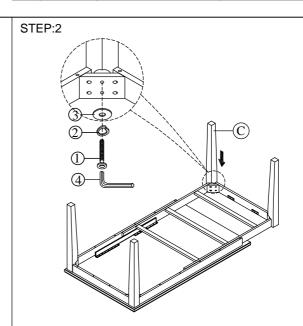

| PART LIST FOR TABLE |                     |              |      |  |  |
|---------------------|---------------------|--------------|------|--|--|
| No.                 | PART DESC.          | CODE.        | Q'TY |  |  |
| Α                   | Dining Table - Top  |              | 1    |  |  |
| В                   | Dining Table - Leaf |              | 1    |  |  |
| С                   | Dining Table - Leg  | PDSO120DTLEG | 4    |  |  |

| HARDWARE LIST PACKED INSIDE BOX |                                         |                            |               |      |  |  |
|---------------------------------|-----------------------------------------|----------------------------|---------------|------|--|--|
| No.                             | HARDWARE DESC                           |                            | CODE.         | Q'TY |  |  |
| 1                               | 911111111111111111111111111111111111111 | Allen Bolt (Ø5/16"*2-1/2") | - PDSO120DTHW | 8    |  |  |
| 2                               | 0                                       | Spring washer (Ø5/16")     |               | 8    |  |  |
| 3                               | 0                                       | Flat washer (Ø5/16")       |               | 8    |  |  |
| 4                               |                                         | Allen key (Ø1/8")          |               | 1    |  |  |