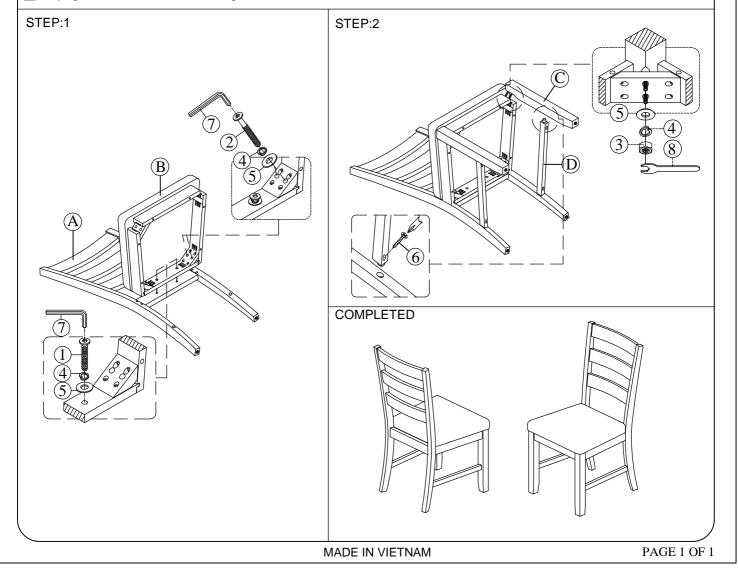

| PART LIST FOR SIDE CHAIR |                                               |               |      |  |  |
|--------------------------|-----------------------------------------------|---------------|------|--|--|
| No.                      | PART DESC                                     | CODE.         | Q'TY |  |  |
| А                        | Dining Side Chair - Back Frame                | PDPK100SCBFR  | 1    |  |  |
| В                        | Dining Side Chair - Seat Frame With Cushion   | PDPK100SCSEA  | 1    |  |  |
| С                        | Dining Side Chair - Left/Right Front Leg Set  | PDPK100SCLEG  | 2    |  |  |
| D                        | Dining Side Chair - Left/Right Side Stretcher | PDPK100SCSTR1 | 2    |  |  |

| _  |                                 |                           |             |      |  |  |  |
|----|---------------------------------|---------------------------|-------------|------|--|--|--|
|    | HARDWARE LIST PACKED INSIDE BOX |                           |             |      |  |  |  |
| No | D.                              | HARDWARE DESC             | CODE.       | Q'TY |  |  |  |
| 1  | 9                               | ALLEN BOLT (Ø1/4"*1-5/8") |             | 2    |  |  |  |
| 2  | 900000000                       | ALLEN BOLT (Ø1/4"*3")     |             | 4    |  |  |  |
| 3  | 9                               | NUT (Ø5/16")              |             | 4    |  |  |  |
| 4  | 0                               | SPRING WASHER (Ø5/16")    | PDPK100SCHW | 10   |  |  |  |
| 5  | 0                               | FLAT WASHER (Ø5/16")      |             | 10   |  |  |  |
| 6  | <b>(g)</b>                      | SCREWS/ VIS (#4*1-1/2")   |             | 4    |  |  |  |
| 7  |                                 | ALLEN KEY (Ø1/8")         |             | 1    |  |  |  |
| 8  | 13                              | WRENCH (Ø5/16")           |             | 1    |  |  |  |

⚠ Only tighten all bolts when all bolts aligned with bolt inserts.