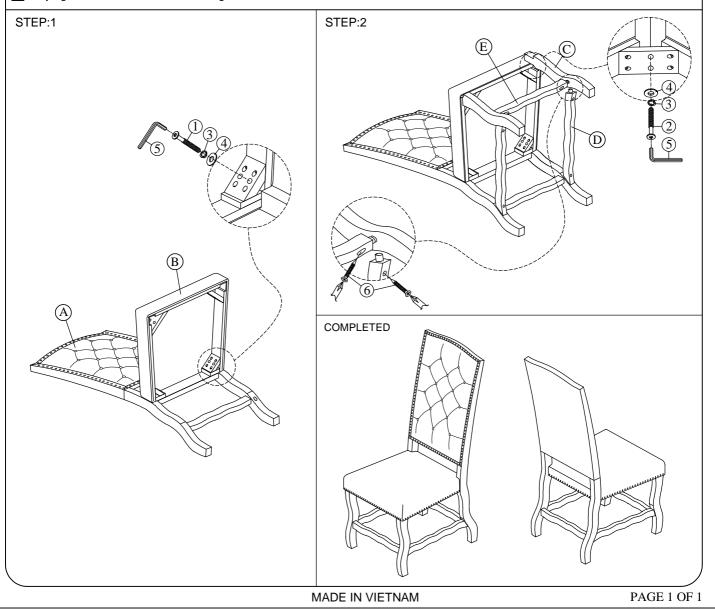

## Assembly Instruction for DINING CURVED LEG SIDE CHAIR DGC500CLSC

Caution: Please read instructions thoroughly before unpacking assembly parts. Sharp, exposed staple tips can cause injury, therefore, for your protection, please remove any exposed staples used in packing.

- 1. We recommend that you should assemble this product with the assistance of another person; this will make assembly easier, and will help to eliminate damage to the product or injury to persons during assembly.
- 2. Be sure to check all packing materials carefully for small parts that may have come loose inside the carton during shipment.
- 3. Please do not over tighten screws or bolts.
- 4. Please put all parts on a non-abrasive floor before assembly, and follow the assembly steps to assemble your newly purchased product correctly and efficiently.

|     | PART LIST FOR CHAIR                          |                 |      |  |  |
|-----|----------------------------------------------|-----------------|------|--|--|
| No. | PART DESC.                                   | CODE.           | Q'TY |  |  |
| Α   | Curved Leg Side Chair - Back Frame           | PDGC500CLSCBFR  | 1    |  |  |
| В   | Curved Leg Side Chair - Seat Frame w/Cushion | PDGC500CLSCSEA  | 1    |  |  |
| С   | Curved Leg Side Chair - L & R Front Legs     | PDGC500CLSCLEG  | 2    |  |  |
| D   | Curved Leg Side Chair - L & R Side Stretcher | PDGC500CLSCSTR1 | 2    |  |  |
| Е   | Curved Leg Side Chair - Front Stretcher      | PDGC500CLSCSTR2 | 1    |  |  |

|    | HARDWARE LIST PACKED INSIDE BOX |                                        |                           |               |      |  |  |
|----|---------------------------------|----------------------------------------|---------------------------|---------------|------|--|--|
|    | No.                             | H                                      | ARDWARE DESC              | CODE.         | Q'TY |  |  |
| 11 | 1                               | ()111111111111111111111111111111111111 | Allen Bolt (Ø1/4"*2-3/4") | PDGC500CLSCHW | 4    |  |  |
|    | 2                               | 9,,,,,,,,,,,,,,,,                      | Allen Bolt (Ø1/4"*2")     |               | 4    |  |  |
|    | 3                               | 0                                      | Spring washer (Ø1/4")     |               | 8    |  |  |
|    | 4                               | 0                                      | Flat washer (Ø1/4")       |               | 8    |  |  |
|    | 5                               |                                        | Allen key (Ø1/8")         |               | 1    |  |  |
|    | 6                               | ( <b>X</b> )DZZZZZZZD>                 | Screw (#4*1-1/2")         |               | 6    |  |  |

⚠ Only tighten all bolts when all bolts aligned with bolt inserts.