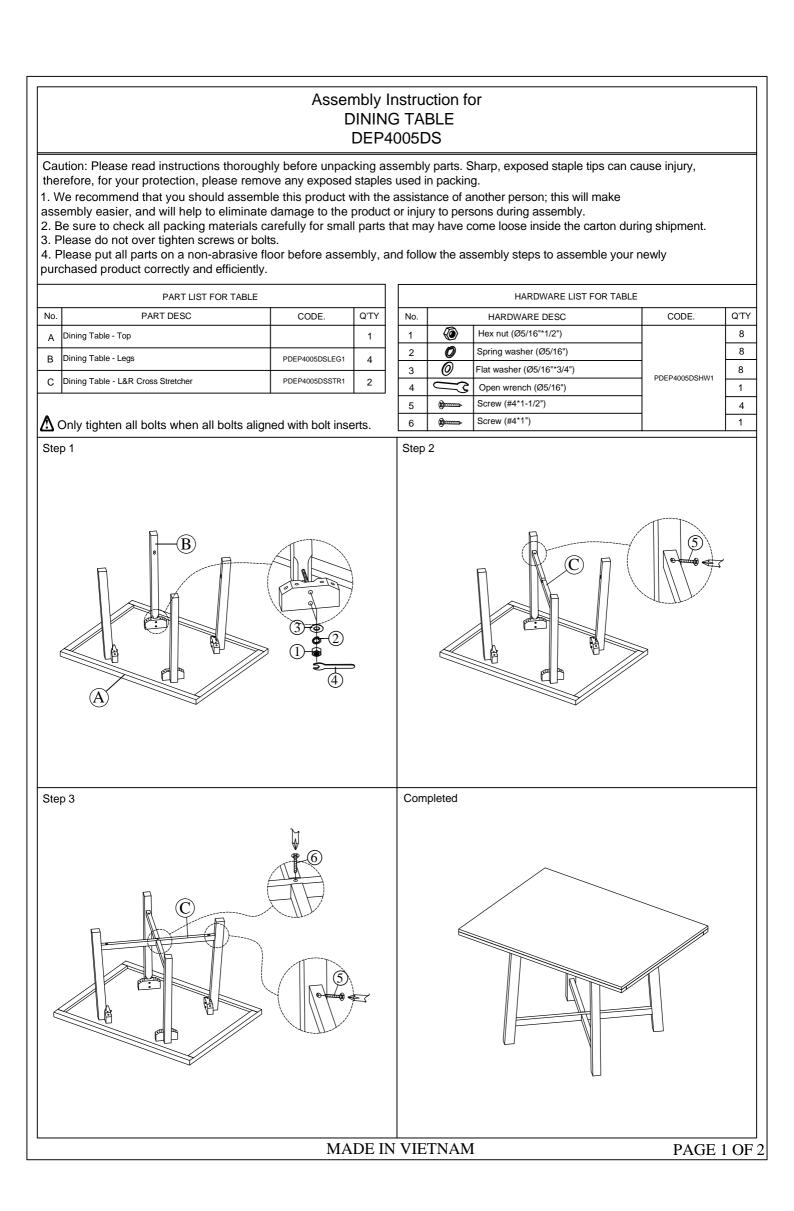

## Assembly Instruction for DINING SIDE CHAIR DEP4005DS

Caution: Please read instructions thoroughly before unpacking assembly parts. Sharp, exposed staple tips can cause injury, therefore, for your protection, please remove any exposed staples used in packing.

1. We recommend that you should assemble this product with the assistance of another person; this will make

assembly easier, and will help to eliminate damage to the product or injury to persons during assembly.

C-R

D-L

D-R

Be sure to check all packing materials carefully for small parts that may have come loose inside the carton during shipment.
Please do not over tighten screws or bolts.

4. Please put all parts on a non-abrasive floor before assembly, and follow the assembly steps to assemble your newly purchased product correctly and efficiently.

| PART LIST FOR CHAIR |                                                 |                |   |  |  |  |
|---------------------|-------------------------------------------------|----------------|---|--|--|--|
| No.                 | PART DESC CODE.                                 |                |   |  |  |  |
| A                   | Dining Side Chair - Back Frame With 2 Back Legs | PDEP4005DSBFR  | 1 |  |  |  |
| В                   | Dining Side Chair - Seat Board w/ Frame         | PDEP4005DSSEA  | 1 |  |  |  |
| С                   | Dining Side Chair - Left & Right Front Legs     | PDEP4005DSLEG2 | 2 |  |  |  |
| D                   | Dining Side Chair - Left & Right Stretcher      | PDEP4005DSSTR2 | 2 |  |  |  |

| HARDWARE LIST FOR CHAIR |               |                           |               |      |  |  |  |
|-------------------------|---------------|---------------------------|---------------|------|--|--|--|
| No.                     | HARDWARE DESC |                           | CODE.         | Q'TY |  |  |  |
| 1                       | ()            | Allen bolt (Ø1/4"*1-5/8") |               | 2    |  |  |  |
| 2                       | ())           | Allen bolt (Ø1/4"*3")     |               | 4    |  |  |  |
| 3                       | <b>@</b>      | Hex nut (Ø5/16"*1/2")     | PDEP4005DSHW2 | 4    |  |  |  |
| 4                       | 0             | Spring washer (Ø1/4")     |               | 10   |  |  |  |
| 5                       | 0             | Flat washer (Ø1/4"*3/4")  |               | 10   |  |  |  |
| 6                       | (g)aaraanoo-  | Screw (#4*1-1/2")         |               | 4    |  |  |  |
| 7                       |               | Allen key (Ø1/8")         |               | 1    |  |  |  |
| 8                       | S             | Open wrench (Ø5/16")      |               | 1    |  |  |  |

## A Only tighten all bolts when all bolts aligned with bolt inserts.

Step 1: Assemble corners1st as some adjustment may be needed.

Step 3: Assemble Legs.

C-I

Completed