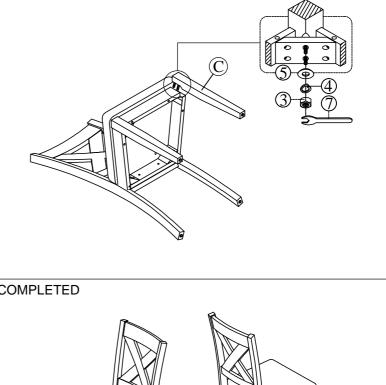

| PART LIST FOR CHAIR |                                           |                                                                          |      |  |  |  |
|---------------------|-------------------------------------------|--------------------------------------------------------------------------|------|--|--|--|
| No.                 | PART DESC                                 | CODE.                                                                    | Q'TY |  |  |  |
| А                   | DINING SIDE CHAIR BACK FRAME              | PDAXDAX100SCBFR<br>PDAXDAX200SCBFR<br>PDAXDAX400SCBFR<br>PDAXDAX700SCBFR | 1    |  |  |  |
| В                   | DINING SIDE CHAIR SEAT FRAME WITH CUSHION | PDAXDAX100SCSEA<br>PDAXDAX200SCSEA<br>PDAXDAX400SCSEA<br>PDAXDAX700SCSEA | 1    |  |  |  |
| С                   | DINING SIDE CHAIR FRONT LSF & RSF LEG     | PDAXDAX100SCLEG<br>PDAXDAX200SCLEG<br>PDAXDAX400SCLEG<br>PDAXDAX700SCLEG | 2    |  |  |  |

| HARDWARE LIST PACKED INSIDE BOX |               |                           |                                                 |      |  |  |
|---------------------------------|---------------|---------------------------|-------------------------------------------------|------|--|--|
| No.                             | HARDWARE DESC |                           | CODE.                                           | Q'TY |  |  |
| 1                               | ()<br>()      | ALLEN BOLT (Ø1/4"*1-5/8") | PDAX100SCHW PDAX200SCHW PDAX400SCHW PDAX700SCHW | 2    |  |  |
| 2                               | (a)           | ALLEN BOLT (Ø1/4"*3")     |                                                 | 4    |  |  |
| 3                               | 9             | Nut (Ø5/16")              |                                                 | 4    |  |  |
| 4                               | O             | SPRING WASHER (Ø5/16")    |                                                 | 10   |  |  |
| 5                               | 0             | FLAT WASHER (Ø5/16")      |                                                 | 10   |  |  |
| 6                               |               | ALLEN KEY (Ø1/8")         |                                                 | 1    |  |  |
| 7                               | 1/3           | Wrench (Ø5/16")           |                                                 | 1    |  |  |

⚠ Only tighten all bolts when all bolts aligned with bolt inserts.

MADE IN VIETNAM PAGE 1 OF 1