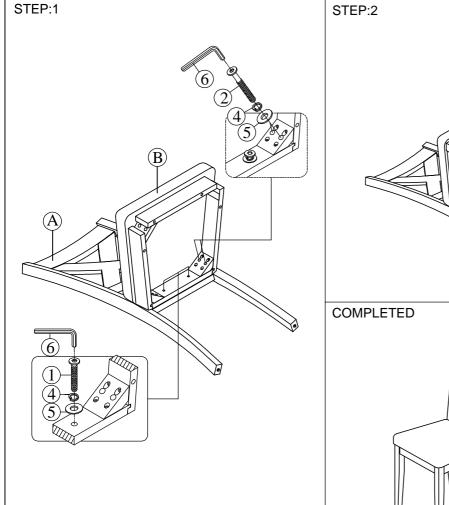

| PART LIST FOR CHAIR |                                           |                                                                          |      |  |  |  |
|---------------------|-------------------------------------------|--------------------------------------------------------------------------|------|--|--|--|
| No.                 | PART DESC                                 | CODE.                                                                    | Q'TY |  |  |  |
| А                   | DINING SIDE CHAIR BACK FRAME              | PDAXDAX100SCBFR<br>PDAXDAX200SCBFR<br>PDAXDAX400SCBFR<br>PDAXDAX700SCBFR | 1    |  |  |  |
| В                   | DINING SIDE CHAIR SEAT FRAME WITH CUSHION | PDAXDAX100SCSEA<br>PDAXDAX200SCSEA<br>PDAXDAX400SCSEA<br>PDAXDAX700SCSEA | 1    |  |  |  |
| С                   | DINING SIDE CHAIR FRONT LSF & RSF LEG     | PDAXDAX100SCLEG<br>PDAXDAX200SCLEG<br>PDAXDAX400SCLEG<br>PDAXDAX700SCLEG | 2    |  |  |  |

| HARDWARE LIST PACKED INSIDE BOX |               |                           |                                                 |      |  |  |
|---------------------------------|---------------|---------------------------|-------------------------------------------------|------|--|--|
| No.                             | HARDWARE DESC |                           | CODE.                                           | Q'TY |  |  |
| 1                               | ()<br>()      | ALLEN BOLT (Ø1/4"*1-5/8") | PDAX100SCHW PDAX200SCHW PDAX400SCHW PDAX700SCHW | 2    |  |  |
| 2                               | (a)           | ALLEN BOLT (Ø1/4"*3")     |                                                 | 4    |  |  |
| 3                               | 9             | Nut (Ø5/16")              |                                                 | 4    |  |  |
| 4                               | O             | SPRING WASHER (Ø5/16")    |                                                 | 10   |  |  |
| 5                               | 0             | FLAT WASHER (Ø5/16")      |                                                 | 10   |  |  |
| 6                               |               | ALLEN KEY (Ø1/8")         |                                                 | 1    |  |  |
| 7                               | 1/3           | Wrench (Ø5/16")           |                                                 | 1    |  |  |

⚠ Only tighten all bolts when all bolts aligned with bolt inserts.

MADE IN VIETNAM PAGE 1 OF 1