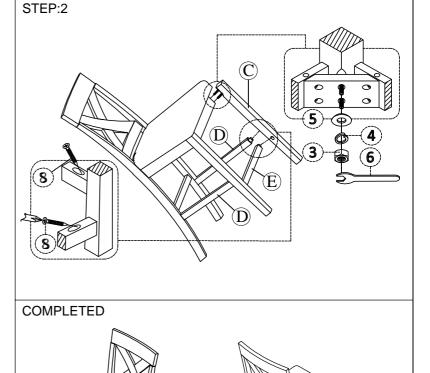

| PART LIST FOR CHAIR                                                |                                         |                                               |      | HARDWARE LIST PACKED INSIDE BOX |               |                           |                              |      |
|--------------------------------------------------------------------|-----------------------------------------|-----------------------------------------------|------|---------------------------------|---------------|---------------------------|------------------------------|------|
| No.                                                                | PART DESC                               | CODE.                                         | Q'TY | No.                             | HARDWARE DESC |                           | CODE.                        | Q'TY |
| Α                                                                  | COUNTER SIDE CHAIR BACK FRAME           | PDAX100CSCBFR<br>PDAX400CSCBFR                | 1    | 1                               | <b>@</b>      | ALLEN BOLT (Ø1/4"*3")     |                              | 4    |
| В                                                                  | COUNTER SIDE CHAIR SEAT FRAME W/CUSHION | PDAX100CSCSEA<br>PDAX400CSCSEA                | 1    | 2                               | (a)           | ALLEN BOLT (Ø1/4"*1-5/8") |                              | 2    |
|                                                                    |                                         | PDAX400CSC5LA  PDAX100CSCFLEG  PDAX400CSCFLEG |      | 3                               | <b>P</b>      | Nut (Ø5/16")              | PDAX100CSCHW<br>PDAX400CSCHW | 4    |
| С                                                                  | COUNTER SIDE CHAIR L / R FRONT LEG      |                                               | 2    | 4                               | 0             | SPRING WASHER (Ø5/16")    |                              | 10   |
|                                                                    |                                         | PDAX100CSCSTR2                                |      |                                 |               | OF TRING WHOFIER (25/10)  |                              | 10   |
| D                                                                  | COUNTER SIDE CHAIR L / R SIDE STRETCHER | PDAX400CSCSTR2                                | 2    | 5                               | <i>@</i>      | FLAT WASHER (Ø5/16")      | 1 27 (10000001111            | 10   |
| E                                                                  | COUNTER SIDE CHAIR FRONT STRETCHER      | PDAX100CSCSTR1<br>PDAX400CSCSTR1              | 1    | 6                               | B             | WRENCH (Ø5/16")           | ]                            | 1    |
| •                                                                  |                                         |                                               |      | 7                               |               | ALLEN KEY (Ø1/8")         | <u></u>                      | 1    |
| ⚠ Only tighten all bolts when all bolts aligned with bolt inserts. |                                         |                                               |      | 8                               | Ø             | SCREWS/ VIS (#4*1-1/2")   |                              | 6    |