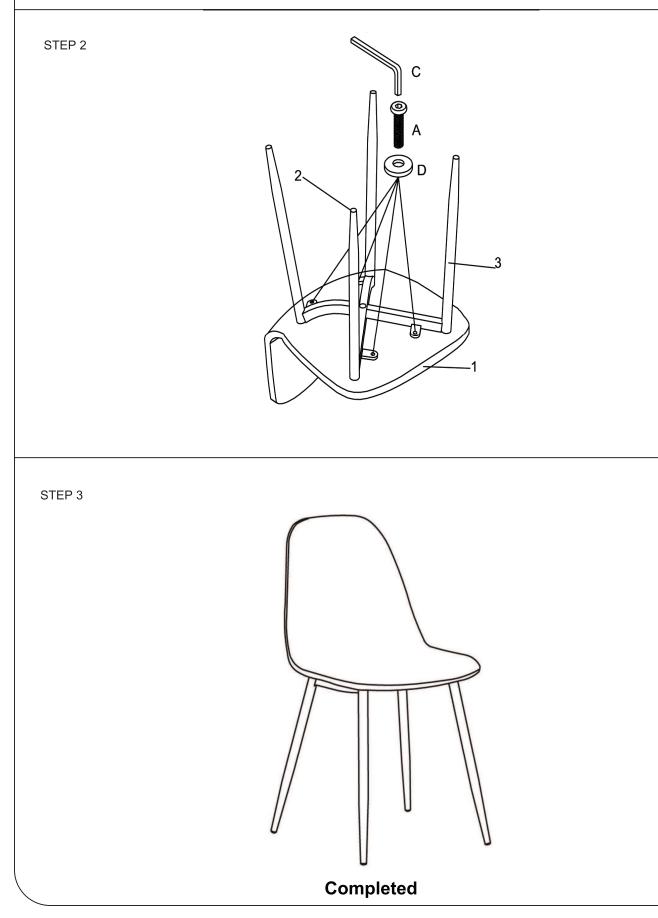

| PART LIST |                   |       |      |  |  |  |
|-----------|-------------------|-------|------|--|--|--|
| No        | PART DESC         | CODE  | Q'TY |  |  |  |
| 1         | CHAIR SEAT & BACK | SCSEC | 1    |  |  |  |
| 2         | CHAIR LEG         | SCLEG | 1    |  |  |  |
| 3         | CHAIR LEG         | SCLEG | 1    |  |  |  |

| No HARDWARE DESC CODE Q'TY   A Immail JCBC SCREWS (M6x16) 4   B Immail JCBC SCREW (M6x28) 5   C ALLEN KEY (M6) 1   D FLAT WASHERS 5 | HARDWARE LIST |   |                     |      |      |  |  |
|-------------------------------------------------------------------------------------------------------------------------------------|---------------|---|---------------------|------|------|--|--|
| B     Immundle     JCBC SCREW (M6x28)     SCHW     1       C     Immundle     ALLEN KEY (M6)     1     5                            | No            |   | HARDWARE DESC       | CODE | Q'TY |  |  |
| C     C     ALLEN KEY (M6)     1                                                                                                    | А             |   | JCBC SCREWS (M6x16) |      | 4    |  |  |
| C ALLEN KEY (M6) 1                                                                                                                  | В             |   | JCBC SCREW (M6x28)  | SCHW | 1    |  |  |
| D O FLAT WASHERS 5                                                                                                                  | С             |   | ALLEN KEY (M6)      |      | 1    |  |  |
|                                                                                                                                     | D             | 0 | FLAT WASHERS        |      | 5    |  |  |