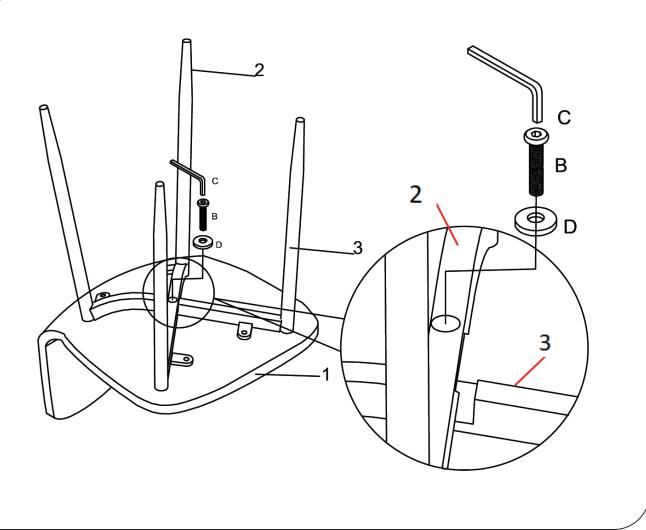

| PART LIST |                   |       |      |  |  |  |
|-----------|-------------------|-------|------|--|--|--|
| No        | PART DESC         | CODE  | Q'TY |  |  |  |
| 1         | CHAIR SEAT & BACK | SCSEC | 1    |  |  |  |
| 2         | CHAIR LEG         | SCLEG | 1    |  |  |  |
| 3         | CHAIR LEG         | SCLEG | 1    |  |  |  |

| No HARDWARE DESC CODE Q'TY   A Immail JCBC SCREWS (M6x16) 4   B Immail JCBC SCREW (M6x28) 5   C ALLEN KEY (M6) 1   D FLAT WASHERS 5 | HARDWARE LIST |   |                     |      |      |  |  |
|-------------------------------------------------------------------------------------------------------------------------------------|---------------|---|---------------------|------|------|--|--|
| B     Immundle     JCBC SCREW (M6x28)     SCHW     1       C     Immundle     ALLEN KEY (M6)     1     5                            | No            |   | HARDWARE DESC       | CODE | Q'TY |  |  |
| C     C     ALLEN KEY (M6)     1                                                                                                    | А             |   | JCBC SCREWS (M6x16) |      | 4    |  |  |
| C ALLEN KEY (M6) 1                                                                                                                  | В             |   | JCBC SCREW (M6x28)  | SCHW | 1    |  |  |
| D O FLAT WASHERS 5                                                                                                                  | С             |   | ALLEN KEY (M6)      |      | 1    |  |  |
|                                                                                                                                     | D             | 0 | FLAT WASHERS        |      | 5    |  |  |