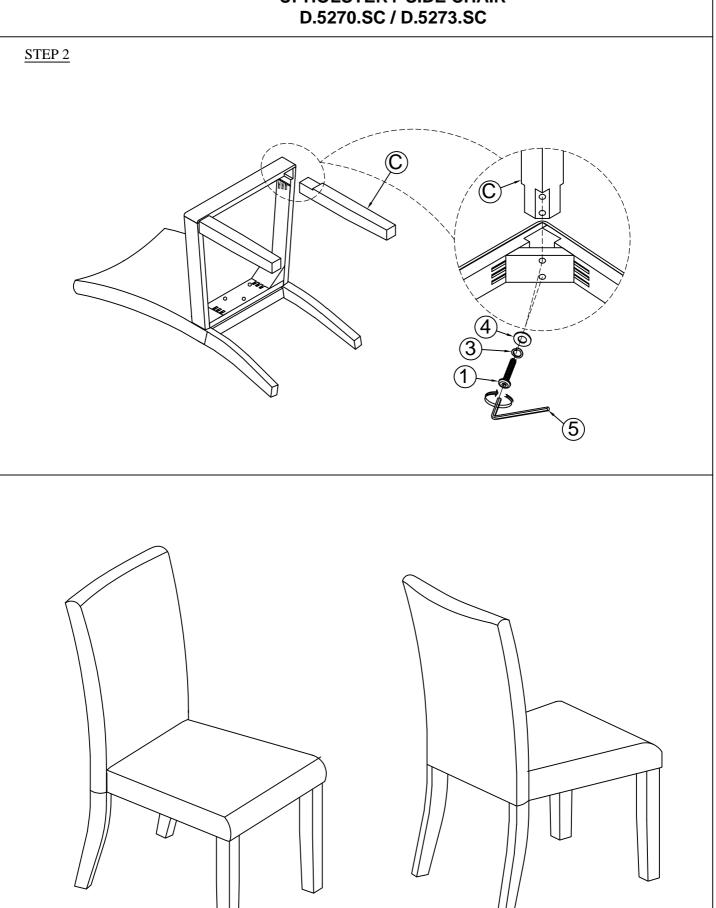

| PARTS LIST |             |                                    |                                |       |  |  |  |
|------------|-------------|------------------------------------|--------------------------------|-------|--|--|--|
| N <u>o</u> | PARTS DESC. |                                    | CODE.                          | Q'TY. |  |  |  |
| A          |             | BACK FRAME                         | PD.5270.SCBFR<br>PD.5273.SCBFR | 1PC   |  |  |  |
| В          |             | SEAT                               | PD.5270.SCSEA<br>PD.5273.SCSEA | 1PC   |  |  |  |
| С          |             | DARK LEFT &<br>RIGHT FRONT<br>LEGS | PD.5270.SCLEG                  | 2PCS  |  |  |  |

|            | HARDWARE LIST |                      |                  |       |  |  |  |
|------------|---------------|----------------------|------------------|-------|--|--|--|
| N <u>o</u> |               | HARDWARE DESC.       | CODE.            | Q'TY. |  |  |  |
| 1          | <b>9</b> —    | BOLT 1/4"x 50mm      |                  | 7PCS  |  |  |  |
| 2          | 0             | BOLT 1/4"x 85mm      |                  | 4PCS  |  |  |  |
| 3          | Ø             | SPRING WASHER Ø5/16" | PD.5270.<br>DTHW | 12PCS |  |  |  |
| 4          | 0             | FLAT WASHER Ø5/16"   |                  | 12PCS |  |  |  |
| 5          |               | ALLEN KEY            |                  | 1PC   |  |  |  |

NOTE: Do not fully tighten any bolts until last step.

## **Assembly Instruction for**

**UPHOLSTERY SIDE CHAIR** 

**MADE IN VIETNAM** 

PAGE 2 OF 2

**Completed Step**