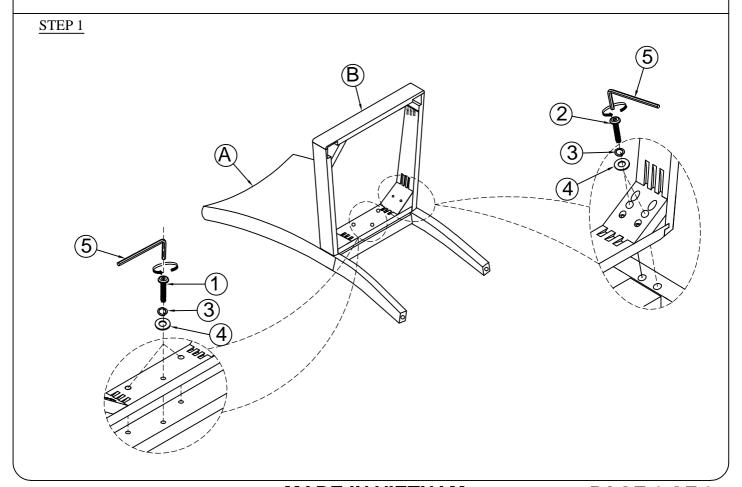

| PARTS LIST |             |                                    |                                |       |  |  |  |
|------------|-------------|------------------------------------|--------------------------------|-------|--|--|--|
| N <u>o</u> | PARTS DESC. |                                    | CODE.                          | Q'TY. |  |  |  |
| A          |             | BACK FRAME                         | PD.5270.SCBFR<br>PD.5273.SCBFR | 1PC   |  |  |  |
| В          |             | SEAT                               | PD.5270.SCSEA<br>PD.5273.SCSEA | 1PC   |  |  |  |
| С          |             | DARK LEFT &<br>RIGHT FRONT<br>LEGS | PD.5270.SCLEG                  | 2PCS  |  |  |  |

|            | HARDWARE LIST |                      |                  |       |  |  |  |
|------------|---------------|----------------------|------------------|-------|--|--|--|
| N <u>o</u> |               | HARDWARE DESC.       | CODE.            | Q'TY. |  |  |  |
| 1          | <b>9</b> —    | BOLT 1/4"x 50mm      |                  | 7PCS  |  |  |  |
| 2          | 0             | BOLT 1/4"x 85mm      |                  | 4PCS  |  |  |  |
| 3          | Ø             | SPRING WASHER Ø5/16" | PD.5270.<br>DTHW | 12PCS |  |  |  |
| 4          | 0             | FLAT WASHER Ø5/16"   |                  | 12PCS |  |  |  |
| 5          |               | ALLEN KEY            |                  | 1PC   |  |  |  |

NOTE: Do not fully tighten any bolts until last step.