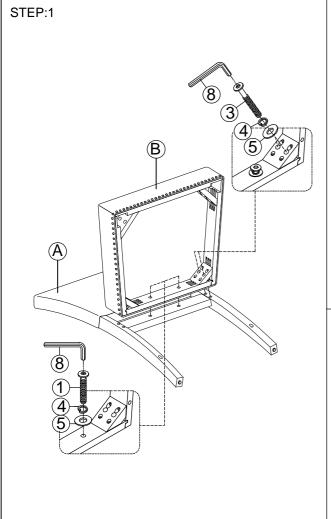

| PART LIST FOR SIDE CHAIR |                                             |               |      |  |  |
|--------------------------|---------------------------------------------|---------------|------|--|--|
| No.                      | PART DESC                                   | CODE.         | Q'TY |  |  |
| Α                        | DINING SIDE CHAIR BACK FRAME W/CUSHION      | PD.2660.SCBFR | 1    |  |  |
| В                        | DINING SIDE CHAIR SEAT FRAME WITH CUSHION   | PD.2660.SCSEA | 1    |  |  |
| С                        | DINING SIDE CHAIR - L & R FRONT LEG         | PD.2660.SCLEG | 2    |  |  |
| D                        | DINING SIDE CHAIR - UPPER & LOWER STRETCHER | PD.2660.SCSTR | 2    |  |  |

| HARDWARE LIST PACKED INSIDE BOX |             |                           |              |      |  |  |
|---------------------------------|-------------|---------------------------|--------------|------|--|--|
| No.                             |             | HARDWARE DESC             | CODE.        | Q'TY |  |  |
| 1                               | <u> </u>    | ALLEN BOLT (Ø1/4"*1-5/8") |              | 2    |  |  |
| 2                               | 9           | ALLEN BOLT (Ø1/4"*2-3/8") | PD.2660.SCHW | 4    |  |  |
| 3                               | (a)         | ALLEN BOLT (Ø1/4"*3")     |              | 4    |  |  |
| 4                               | 0           | SPRING WASHER (Ø1/4")     |              | 10   |  |  |
| 5                               | 0           | FLAT WASHER (Ø1/4")       |              | 10   |  |  |
| 6                               | <b>(g)</b>  | SCREWS (#4*1-1/2")        |              | 4    |  |  |
| 7                               | Ø1111111111 | SCREWS (#4*1")            |              | 1    |  |  |
| 8                               |             | ALLEN KEY Ø1/8"           |              | 1    |  |  |

⚠ Only tighten all bolts when all bolts aligned with bolt inserts.

MADE IN VIETNAM PAGE 1 OF 1