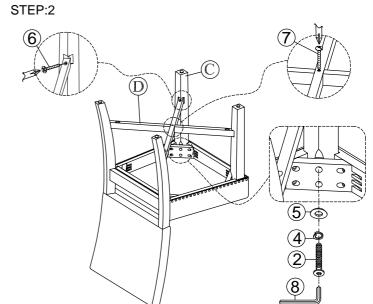

| PART LIST FOR SIDE CHAIR |                                             |               |      |  |  |
|--------------------------|---------------------------------------------|---------------|------|--|--|
| No.                      | PART DESC                                   | CODE.         | Q'TY |  |  |
| Α                        | DINING SIDE CHAIR BACK FRAME W/CUSHION      | PD.2660.SCBFR | 1    |  |  |
| В                        | DINING SIDE CHAIR SEAT FRAME WITH CUSHION   | PD.2660.SCSEA | 1    |  |  |
| С                        | DINING SIDE CHAIR - L & R FRONT LEG         | PD.2660.SCLEG | 2    |  |  |
| D                        | DINING SIDE CHAIR - UPPER & LOWER STRETCHER | PD.2660.SCSTR | 2    |  |  |

| HARDWARE LIST PACKED INSIDE BOX |             |                           |              |      |  |  |
|---------------------------------|-------------|---------------------------|--------------|------|--|--|
| No.                             |             | HARDWARE DESC             | CODE.        | Q'TY |  |  |
| 1                               | <u> </u>    | ALLEN BOLT (Ø1/4"*1-5/8") |              | 2    |  |  |
| 2                               | 9           | ALLEN BOLT (Ø1/4"*2-3/8") | PD.2660.SCHW | 4    |  |  |
| 3                               | (a)         | ALLEN BOLT (Ø1/4"*3")     |              | 4    |  |  |
| 4                               | 0           | SPRING WASHER (Ø1/4")     |              | 10   |  |  |
| 5                               | 0           | FLAT WASHER (Ø1/4")       |              | 10   |  |  |
| 6                               | <b>(g)</b>  | SCREWS (#4*1-1/2")        |              | 4    |  |  |
| 7                               | Ø1111111111 | SCREWS (#4*1")            |              | 1    |  |  |
| 8                               |             | ALLEN KEY Ø1/8"           |              | 1    |  |  |

⚠ Only tighten all bolts when all bolts aligned with bolt inserts.

MADE IN VIETNAM PAGE 1 OF 1