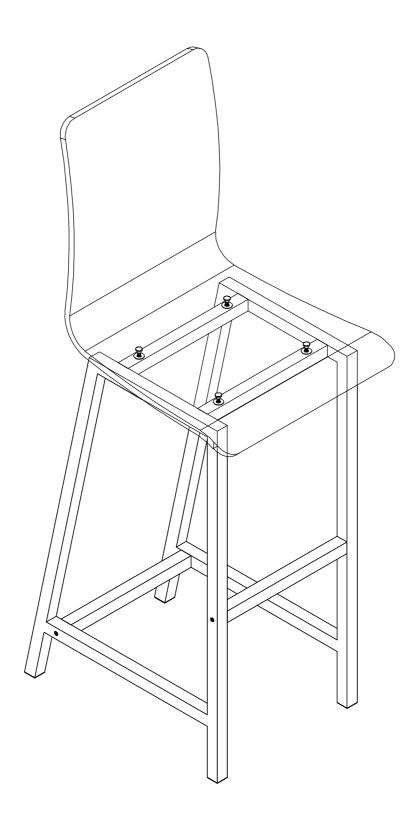

## Zeus Bar Chair Item #: CDZS100CSC ASSEMBLY INSTRUCTIONS

Step 2: 1. Place Plastic Washer (9) on the Step 1.

2. Place Seat And Back (1) on the Plastic Washer (9) by using Long Bolt (7), Washer (8) and Nut (11) with Allen Key (14).

Complete. Congratulations on your assemble success.