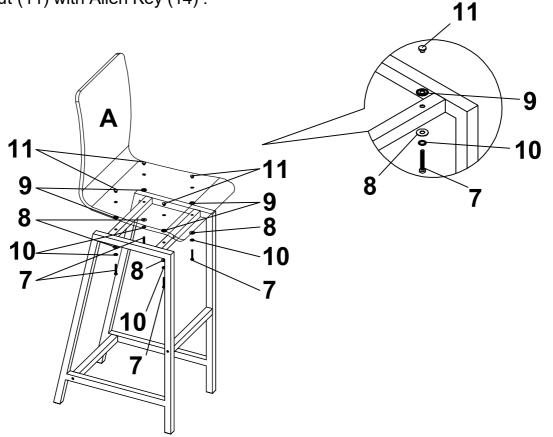

Step 2: 1. Place Plastic Washer (9) on the Step 1.

2. Place Seat And Back (1) on the Plastic Washer (9) by using Long Bolt (7), Washer (8) and Nut (11) with Allen Key (14).

Complete. Congratulations on your assemble success.