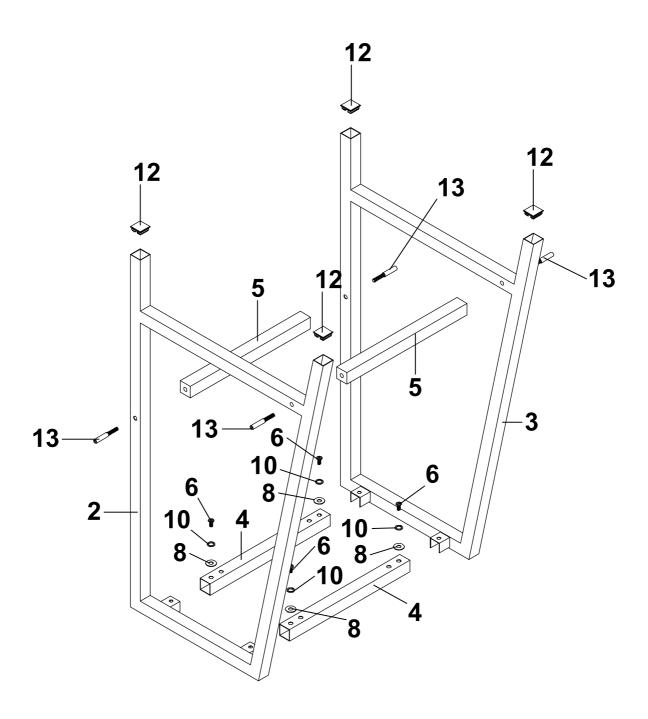

NOTE: Do not tighten until each step is completed or instructed.

Step 1: 1. Install Cap (12) into the Left Frame (2) and Right Frame (3).

2. Attach Top Crossbar (4) and Bottom Crossbar (5) to Left Frame (2) and Right Frame (3) by using Hex Cap Head Bolt (13) with Allen Key (14).