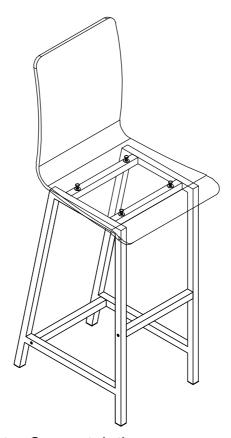

Step 2: 1. Place Plastic Washer (9) on the Step 1.

2. Place Seat And Back (1) on the Plastic Washer (9) by using Long Bolt (7), Washer (8) and Nut (11) with Allen Key (14).

Complete. Congratulations on your assemble success.