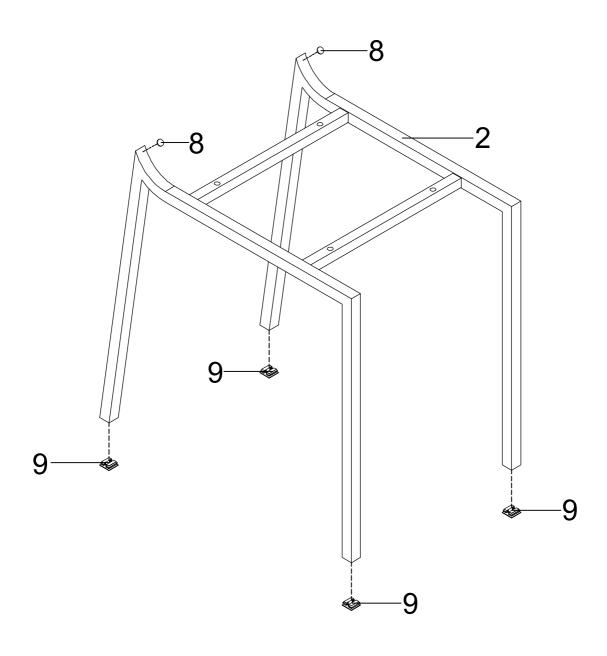

| NO. | SKETCH | DESCRIPTION           | QTY  |
|-----|--------|-----------------------|------|
| 6   |        | PLASTIC WASHER        | 8PCS |
| 7   |        | SPRING WASHER<br>1/4" | 8PCS |
| 8   |        | SUCTION CUP           | 4PCS |
| 9   |        | CAP<br>18 x 18mm      | 8PCS |
| 10  |        | ALLEN KEY<br>4mm      | 1PC  |
|     |        |                       |      |

NOTE: Do not tighten until each step is completed or instructed.

Step 1: 1.Insert Cap (9) onto Chrome Base (2) as shown.

2.Insert Suction Cup (8) onto Chrome Base (2) as shown.

Step 2: Place Cap (4), Acrylic Chair Back (1), Plastic Washer (6), Chrome Base (2), Washer (5) Spring Washer (7) and Long Bolt (3) in the order shown below and tighten with Allen Key (10). Acrylic -6 Metal Frame 5 2 5-5