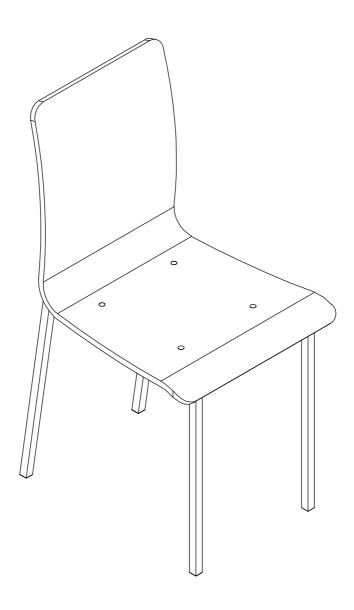

## Lavinia Dining Chair Chrome Item #: CDLV900CSC ASSEMBLY INSTRUCTIONS

## ASSEMBLY INSTRUCTIONS Item #: CDLV900CSC

Please identify and locate all assembly parts (see parts list) before discarding any packing materials.

Some parts may have become loose during transit.

| PARTS LIST |        |                     |      |  |
|------------|--------|---------------------|------|--|
| NO.        | SKETCH | DESCRIPTION         | QTY  |  |
| 1          |        | ACRYLIC CHAIR BACK  | 2PCS |  |
| 2          |        | CHROME BASE         | 2PCS |  |
| 3          |        | BOLT<br>1/4" x 28mm | 8PCS |  |
| 4          |        | CAP<br>1/4"         | 8PCS |  |
| 5          |        | WASHER<br>ø16mm     | 8PCS |  |

NOTE: Do not tighten until each step is completed or instructed.

Step 1: 1.Insert Cap (9) onto Chrome Base (2) as shown.

2.Insert Suction Cup (8) onto Chrome Base (2) as shown.

Step 2: Place Cap (4), Acrylic Chair Back (1), Plastic Washer (6), Chrome Base (2), Washer (5) Spring Washer (7) and Long Bolt (3) in the order shown below and tighten with Allen Key (10). Acrylic -6 Metal Frame 5 2 5-5