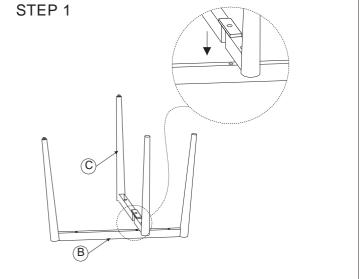

| PART LIST |                        |                                   |      |  |  |
|-----------|------------------------|-----------------------------------|------|--|--|
| NO.       | PARTS DESC             | CODE                              | Q'TY |  |  |
| Α         | Side Chair-Top         | PCCS100SCBLBFR&<br>PCCS100SCCRBFR | 1    |  |  |
| В         | Side Chair - Upper Leg | PCCS100SCBLLEG1                   | 1    |  |  |
| С         | Side Chair -Lower Leg  | PCCS100SCBLLEG2                   | 1    |  |  |

| HARDWARE LIST |    |                         |                                             |      |  |  |  |
|---------------|----|-------------------------|---------------------------------------------|------|--|--|--|
| NO.           | ı  | HARDWARE DESC           | CODE                                        | Q'TY |  |  |  |
| 1             | 9  | Allen Bolt (1/4" x50mm) | PCCS100<br>SCBLHW<br>&<br>PCCS100<br>SCCRHW | 4    |  |  |  |
| 2             |    | Allen Bolt (1/4" x60mm) |                                             | 1    |  |  |  |
| 3             | G  | Spring washer           |                                             | 5    |  |  |  |
| 4             | 0  | Flat washer             |                                             | 5    |  |  |  |
| 5             | (— | Allen Key M4            |                                             | 1    |  |  |  |