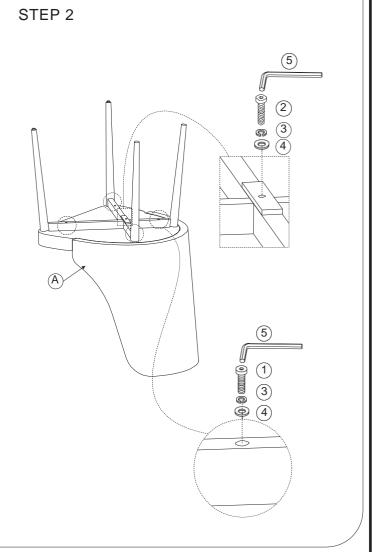

| PART LIST |                        |                                   |      |  |  |
|-----------|------------------------|-----------------------------------|------|--|--|
| NO.       | PARTS DESC             | CODE                              | Q'TY |  |  |
| Α         | Side Chair-Top         | PCCS100SCBLBFR&<br>PCCS100SCCRBFR | 1    |  |  |
| В         | Side Chair - Upper Leg | PCCS100SCBLLEG1                   | 1    |  |  |
| С         | Side Chair -Lower Leg  | PCCS100SCBLLEG2                   | 1    |  |  |

| HARDWARE LIST |    |                         |                                             |      |  |  |  |
|---------------|----|-------------------------|---------------------------------------------|------|--|--|--|
| NO.           | ı  | HARDWARE DESC           | CODE                                        | Q'TY |  |  |  |
| 1             | 9  | Allen Bolt (1/4" x50mm) | PCCS100<br>SCBLHW<br>&<br>PCCS100<br>SCCRHW | 4    |  |  |  |
| 2             |    | Allen Bolt (1/4" x60mm) |                                             | 1    |  |  |  |
| 3             | G  | Spring washer           |                                             | 5    |  |  |  |
| 4             | 0  | Flat washer             |                                             | 5    |  |  |  |
| 5             | (— | Allen Key M4            |                                             | 1    |  |  |  |