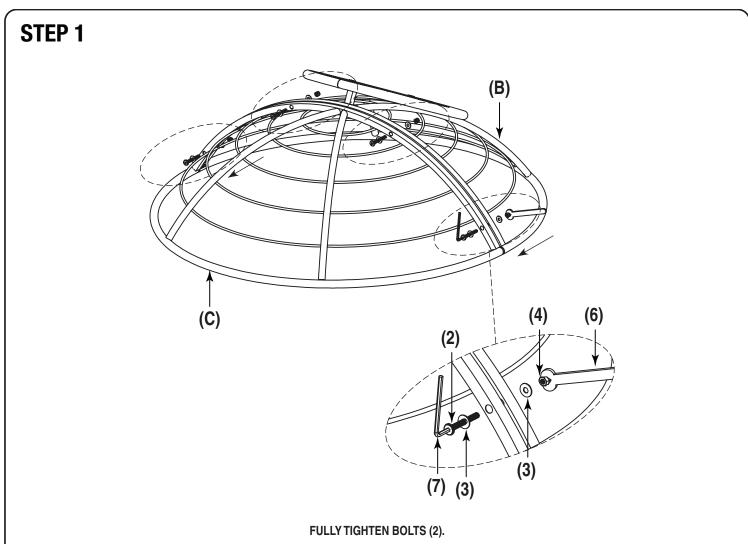

## **PARTS**

(A) Base (1 PC)

(B) Bottom Frame (1 PC)

(C) Upper Frame (1 PC)

(D) Cushion (1 PC)

# **HARDWARE LIST**

| NO | DRAWING                                 | DESCRIPTION  | SIZE    | QUANTITY |
|----|-----------------------------------------|--------------|---------|----------|
| 1  |                                         | Bolt         | M6 x 15 | 4 PCS    |
| 2  |                                         | Bolt         | M6 x 50 | 4 PCS    |
| 3  | 0                                       | Flat Washer  | N/A     | 12 PCS   |
| 4  |                                         | Nut          | M6      | 4 PCS    |
| 5  |                                         | Leveler      | N/A     | 5 PCS    |
| 6  | ======================================= | Wrench       | N/A     | 1 PC     |
| 7  |                                         | Allen Wrench | N/A     | 1 PC     |