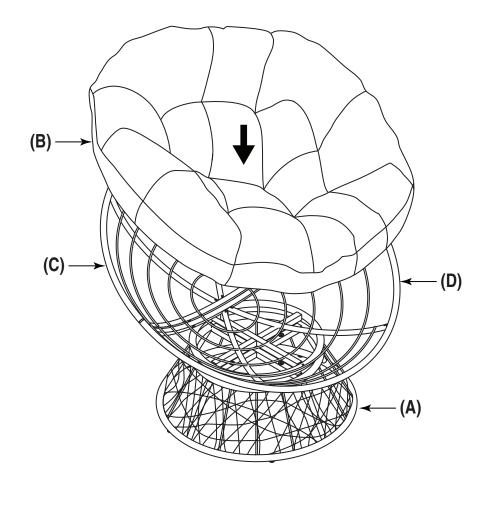

## **PARTS**

(A) Base (1 PC)

(B) Bottom Frame (1 PC)

(C) Upper Frame (1 PC)

(D) Cushion (1 PC)