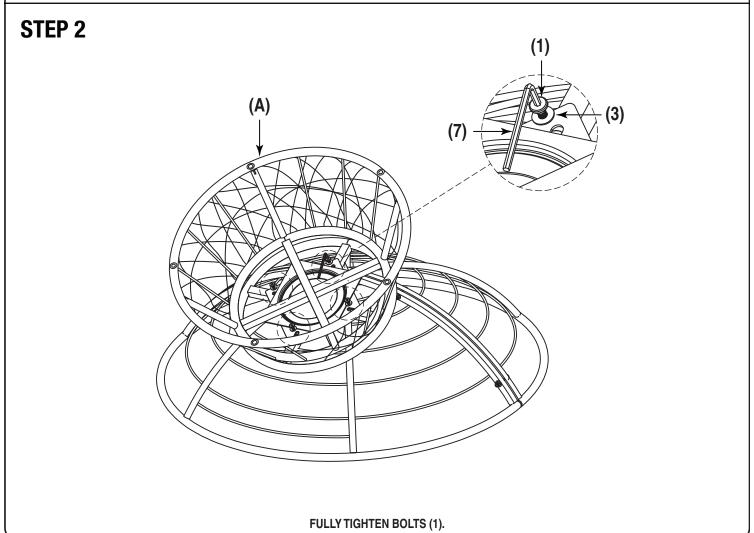

## **PARTS**

(A) Base (1 PC)

(B) Bottom Frame (1 PC)

(C) Upper Frame (1 PC)

(D) Cushion (1 PC)

# **HARDWARE LIST**

| NO | DRAWING                                 | DESCRIPTION  | SIZE    | QUANTITY |
|----|-----------------------------------------|--------------|---------|----------|
| 1  |                                         | Bolt         | M6 x 15 | 4 PCS    |
| 2  |                                         | Bolt         | M6 x 50 | 4 PCS    |
| 3  | 0                                       | Flat Washer  | N/A     | 12 PCS   |
| 4  |                                         | Nut          | M6      | 4 PCS    |
| 5  |                                         | Leveler      | N/A     | 5 PCS    |
| 6  | ======================================= | Wrench       | N/A     | 1 PC     |
| 7  |                                         | Allen Wrench | N/A     | 1 PC     |