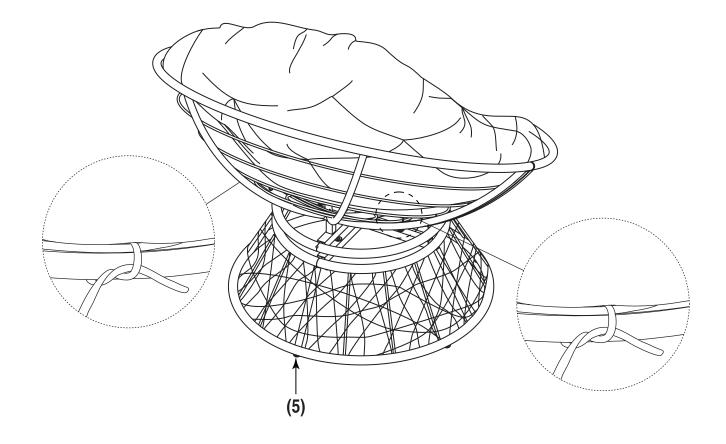

| DRAWING                                 | DESCRIPTION  | SIZE    | QUANTITY |
|----|-----------------------------------------|--------------|---------|----------|
| 1  |                                         | Bolt         | M6 x 15 | 4 PCS    |
| 2  |                                         | Bolt         | M6 x 50 | 4 PCS    |
| 3  | 0                                       | Flat Washer  | N/A     | 12 PCS   |
| 4  |                                         | Nut          | M6      | 4 PCS    |
| 5  |                                         | Leveler      | N/A     | 5 PCS    |
| 6  | ======================================= | Wrench       | N/A     | 1 PC     |
| 7  |                                         | Allen Wrench | N/A     | 1 PC     |





# (A) (5)

## STEP 4



## STEP 5



IF NEEDED, ADJUST LEVELERS (5) TO LEVEL.