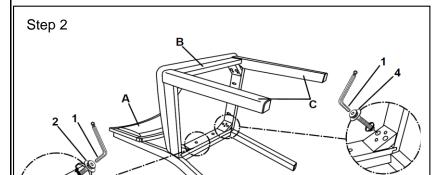

NOTE: ASSEMBLE THE CHAIR ON A FLAT & SOFT SURFACE. DO NOT TIGHTEN ALL THE SCREWS UNTIL THE CHAIR HAS BEEN PUT A FLAT/HARD SURFACE ADJUST & LEVEL ALL. THE LEGS SO THAT THEY DO NOT WOBBLE. ONCE ADJUSTED THEN TIGHTEN ALL THE SCREWS.