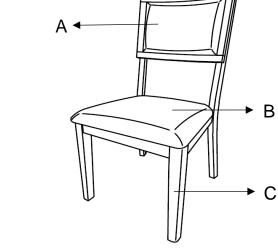

PARTS DETAILS

| Part List     | No. | Picture | Description             | Qty   |
|---------------|-----|---------|-------------------------|-------|
|               | A   |         | Back Rest               | 1 Pc  |
|               | В   |         | Seater With Frame       | 1 Pc  |
|               | С   |         | Front Leg               | 2 Pcs |
| Hardware List | No. | Picture | Description             | Qty   |
|               | 1   |         | Allen Wrench            | 1 Pc  |
|               | 2   |         | Short Bolt With Washer  | 2 Pcs |
|               | 3   |         | Medium Bolt With Washer | 4 Pcs |
|               | 4   |         | Long Bolt With Washer   | 4 Pcs |
|               |     |         |                         |       |