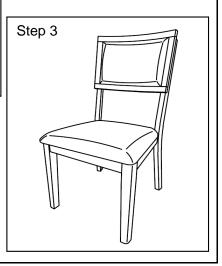

NOTE: ASSEMBLE THE CHAIR ON A FLAT & SOFT SURFACE. DO NOT TIGHTEN ALL THE SCREWS UNTIL THE CHAIR HAS BEEN PUT A FLAT/HARD SURFACE ADJUST & LEVEL ALL. THE LEGS SO THAT THEY DO NOT WOBBLE. ONCE ADJUSTED THEN TIGHTEN ALL THE SCREWS.