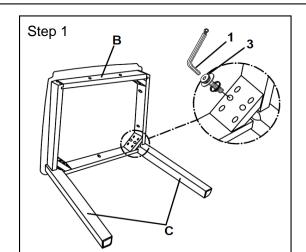

NOTE: ASSEMBLE THE CHAIR ON A FLAT & SOFT SURFACE. DO NOT TIGHTEN ALL THE SCREWS UNTIL THE CHAIR HAS BEEN PUT A FLAT/HARD SURFACE ADJUST & LEVEL ALL. THE LEGS SO THAT THEY DO NOT WOBBLE. ONCE ADJUSTED THEN TIGHTEN ALL THE SCREWS.