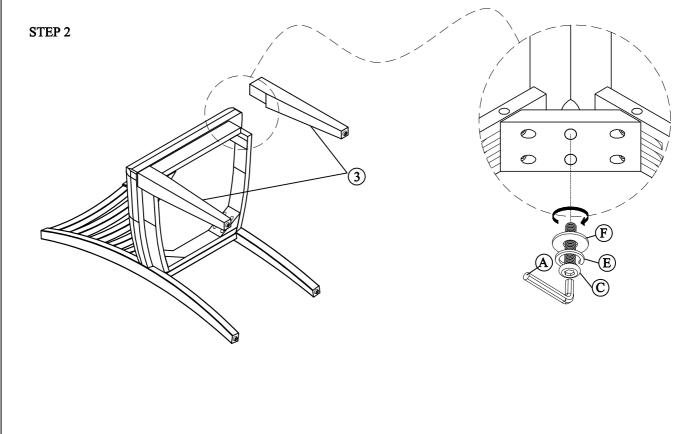

#### **HARDWARE LIST (X2)**

| No | Description              | Sketch | Q'TY |
|----|--------------------------|--------|------|
| Α  | Allen Wrench 5mm         |        | 1PC  |
| В  | Bolt Ø5/16"X1-1/2(38mm)  |        | 1PC  |
| С  | Bolt Ø5/16"X2"(50mm)     |        | 4PCS |
| D  | Bolt Ø5/16"x2-3/4"(70mm) | 0      | 4PCS |
| Е  | Lock Washer Ø5/16"       |        | 9PCS |
| F  | Flat Washer Ø5/16"x3/4"  |        | 9PCS |
| G  | Allen Wrench 3/16" (5mm) |        | 1PC  |