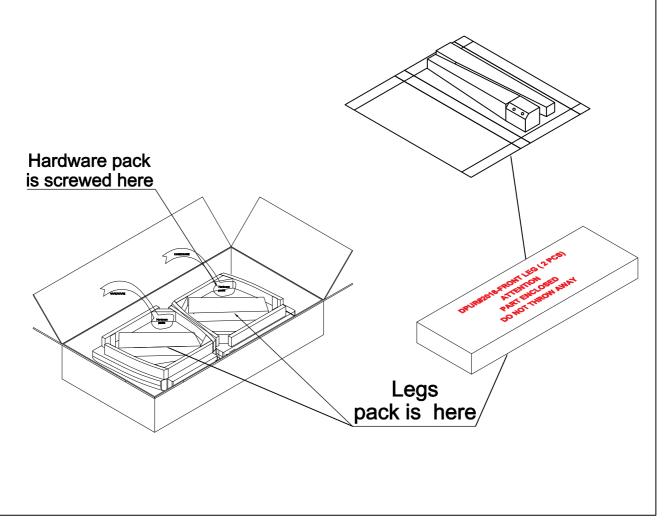

### IMPORTANT SAFETY NOTICE: READ CAREFULLY BEFORE BEGINNING ASSEMBLY!

- \*Always use proper tools.
- \*Follow the assembly steps in order. Do not skip any steps.
- \*Be sure to check all packing materials carefully for small parts may have come loose inside the carton during shipment. If parts are missing, contact the retailer from which you purchased the product to obtain any missing parts. DO NOT USE SUBSTITUTE PARTS.
- \*Periodically check to ensure that all connectors (bolts, screws, etc.) are tight.
- \*Keep the instructions for future reference.
- \*Some assembly may involve attaching glass or mirrors. Be very careful handling the glass or mirrors, as severe injury may result if the glass or mirror breaks. Never handle large pieces of glass or mirrors by yourself.
- \*When assembling products that have electric cords (lamps, light, etc.), always (1) make sure the electrical cord is unplugged before assembly and (2) be careful not to twist the electrical cord during assembly.
- \*When assembling shelves or entertainment centers, do not stand on lower shelves in order to assemble upper shelves-use a step ladder.
- \*Do not stand on tables, sit on tables or lay down on tables, including but not limited to, end tables, coffee tables,
- dinner tables as tables are not to support the weight of a person.
- \*Where assembly instructions state that the assembly requires two or more people, do not attempt by yourself as there is a risk of injury.