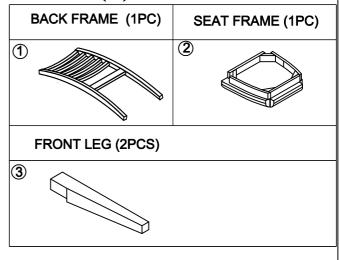

#### **HARDWARE LIST (X2)**

| No | Description              | Sketch | Q'TY |
|----|--------------------------|--------|------|
| Α  | Allen Wrench 5mm         |        | 1PC  |
| В  | Bolt Ø5/16"X1-1/2(38mm)  |        | 1PC  |
| С  | Bolt Ø5/16"X2"(50mm)     |        | 4PCS |
| D  | Bolt Ø5/16"x2-3/4"(70mm) | 0      | 4PCS |
| Е  | Lock Washer Ø5/16"       |        | 9PCS |
| F  | Flat Washer Ø5/16"x3/4"  |        | 9PCS |
| G  | Allen Wrench 3/16" (5mm) |        | 1PC  |

#### PARTS LIST (X2)

For Stone and/or Wood care, only a minimal amount of mild detergent on lightly damp cloth should be used for cleaning. Spills should be wiped immediately as to not cause permanent damage or stains. Avoid placing hot items on any surface as this can cause permanent damage.