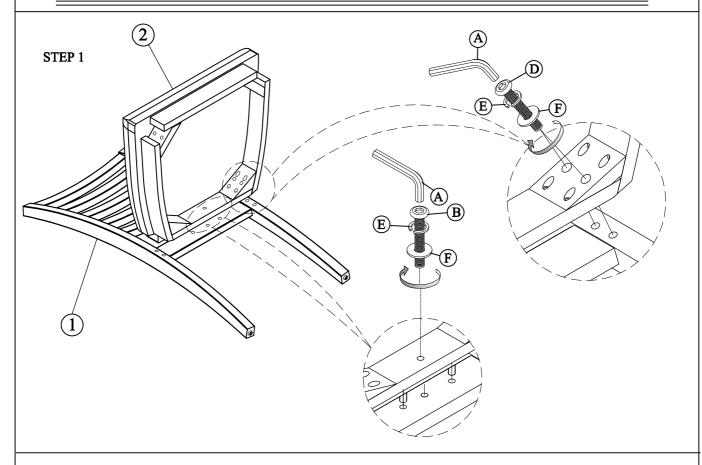

#### **HARDWARE LIST (X2)**

| No | Description              | Sketch | Q'TY |
|----|--------------------------|--------|------|
| Α  | Allen Wrench 5mm         |        | 1PC  |
| В  | Bolt Ø5/16"X1-1/2(38mm)  |        | 1PC  |
| С  | Bolt Ø5/16"X2"(50mm)     |        | 4PCS |
| D  | Bolt Ø5/16"x2-3/4"(70mm) | 0      | 4PCS |
| Е  | Lock Washer Ø5/16"       |        | 9PCS |
| F  | Flat Washer Ø5/16"x3/4"  |        | 9PCS |
| G  | Allen Wrench 3/16" (5mm) |        | 1PC  |