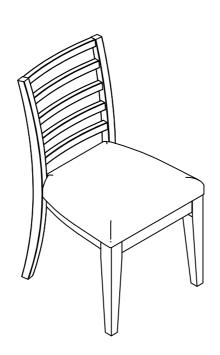

### **Assembly Instruction**

Item No: 321883

**Description:** PURITY DINING LADDERBACK CHAIR SET OF 2

**PURITY** 

2023-05-29