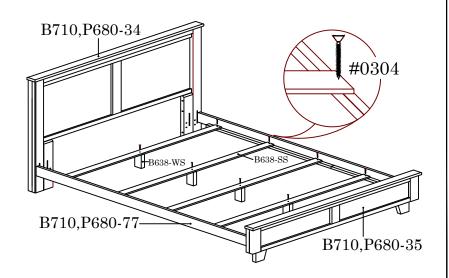

Box of Footboard Hardware List

| DOX OF FOOTBOARD FIGURE LIST |       |                                     |          |  |
|------------------------------|-------|-------------------------------------|----------|--|
| SKU#                         | IMAGE | DESCRIPTION                         | QUANTITY |  |
| #0304                        |       | Flat Head<br>Screw (#6 x 1<br>5/8") | 12       |  |

#### (BOX 3)

Box of Footboard Hardware List

| SKU#  | IMAGE    | DESCRIPTION                         | QUANTITY |
|-------|----------|-------------------------------------|----------|
| #0304 | <b>→</b> | Flat Head<br>Screw (#6 x 1<br>5/8") | 12       |