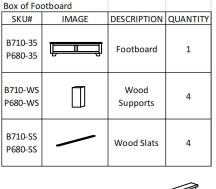

#### (BOX 3)

Box of Footboard

| BOX OF FOOTBOARD   |       |                  |          |  |
|--------------------|-------|------------------|----------|--|
| SKU#               | IMAGE | DESCRIPTION      | QUANTITY |  |
| B710-35<br>P680-35 |       | Footboard        | 1        |  |
| B710-WS<br>P680-WS |       | Wood<br>Supports | 4        |  |
| B710-SS<br>P680-SS |       | Wood Slats       | 4        |  |