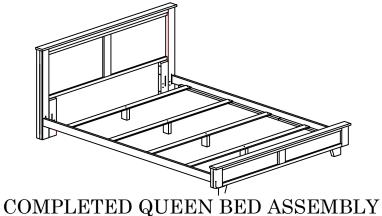

GE | DESCRIPTION | QUANTITY |
|--------------------|-------|-------------|----------|
| B710-34<br>P680-34 |       | Headboard   | 1        |

(BOX 2)

Box of Rails

| SKU#               | IMAGE | DESCRIPTION | QUANTITY |
|--------------------|-------|-------------|----------|
| B710-77<br>P680-77 |       | Side Rails  | 2        |

| (B | 0 | X | 3 |
|----|---|---|---|
|    |   |   |   |

Box of Footboard Hardware List

| DOX OF FOOTBOARD FIGURE LIST |       |                                     |          |  |
|------------------------------|-------|-------------------------------------|----------|--|
| SKU#                         | IMAGE | DESCRIPTION                         | QUANTITY |  |
| #0304                        |       | Flat Head<br>Screw (#6 x 1<br>5/8") | 12       |  |







# LIVING SPACES

ASSEMBLY INSTRUCTIONS

QUEEN HEADBOARD/FOOTBOARD

ITEM NO.: 527727/527728/527732

905153/905154/905158

B710,P680-34/35/77



### (BOX 1)

Box of Headboard

| DOX OF FICUADOUS G |       |             |          |  |  |
|--------------------|-------|-------------|----------|--|--|
| SKU#               | IMAGE | DESCRIPTION | QUANTITY |  |  |
| B710-34<br>P680-34 |       | Headboard   | 1        |  |  |

### (BOX 2)

Box of Rails

| SKU#               | IMAGE | DESCRIPTION | QUANTITY |
|--------------------|-------|-------------|----------|
| B710-77<br>P680-77 |       | Side Rails  | 2        |

#### (BOX 3)

Box of Footboard

| BOX OF FOOTBOARD   |       |                  |          |  |
|--------------------|-------|------------------|----------|--|
| SKU#