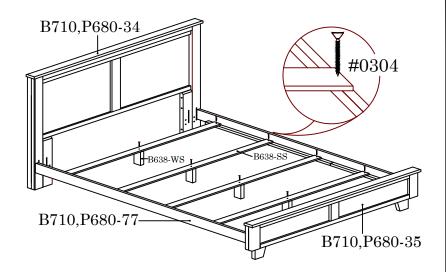

Box of Footboard Hardware List

| DOX OF FOOTBOARD FIGURE LIST |       |                                     |          |  |
|------------------------------|-------|-------------------------------------|----------|--|
| SKU#                         | IMAGE | DESCRIPTION                         | QUANTITY |  |
| #0304                        |       | Flat Head<br>Screw (#6 x 1<br>5/8") | 12       |  |

#### (BOX 3)

Box of Footboard Hardware List

| SKU#  | IMAGE    | DESCRIPTION                         | QUANTITY |
|-------|----------|-------------------------------------|----------|
| #0304 | <b>→</b> | Flat Head<br>Screw (#6 x 1<br>5/8") | 12       |