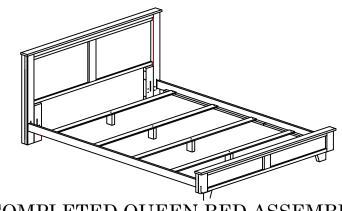

| QUANTITY |
|--------------------|-------|-------------|----------|
| B710-77<br>P680-77 |       | Side Rails  | 2        |

#### (BOX 3)

Box of Footboard

| BOX OF FOOTBOARD   |       |                  |          |  |
|--------------------|-------|------------------|----------|--|
| SKU#               | IMAGE | DESCRIPTION      | QUANTITY |  |
| B710-35<br>P680-35 |       | Footboard        | 1        |  |
| B710-WS<br>P680-WS |       | Wood<br>Supports | 4        |  |
| B710-SS<br>P680-SS |       | Wood Slats       | 4        |  |

#### (BOX 3)

Box of Footboard Hardware List

| SKU#  | IMAGE    | DESCRIPTION                         | QUANTITY |
|-------|----------|-------------------------------------|----------|
| #0304 | <b>→</b> | Flat Head<br>Screw (#6 x 1<br>5/8") | 12       |



COMPLETED QUEEN BED ASSEMBLY