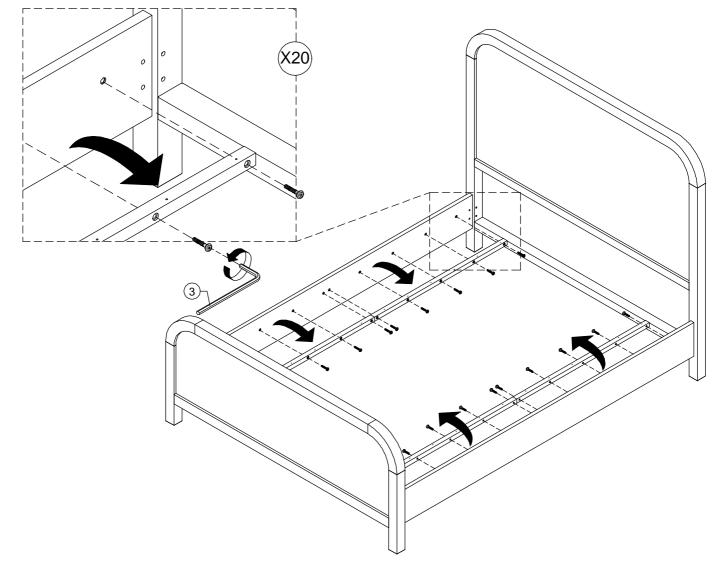

PRE-ASSEMBLED SIDE RAIL CLEATS OBSTRUCT ADJUSTABLE BASE INSTALLATION AND OPERATION. FOLLOW THESE INSTRUCTIONS TO REMOVE THEM.

**STEP 1 :** 

USE ALLEN KEY (3) TO UNSCREW ALLEN BOLTS AND REMOVE PRE-ASSEMBLED SIDE RAIL CLEATS.

NOTE: YOU MAY WISH TO RETAIN UNUSED PARTS IF IN THE FUTURE YOU INTEND TO USE THE BED FRAME WITH A STANDARD BOX SPRING OR FOUNDATION.