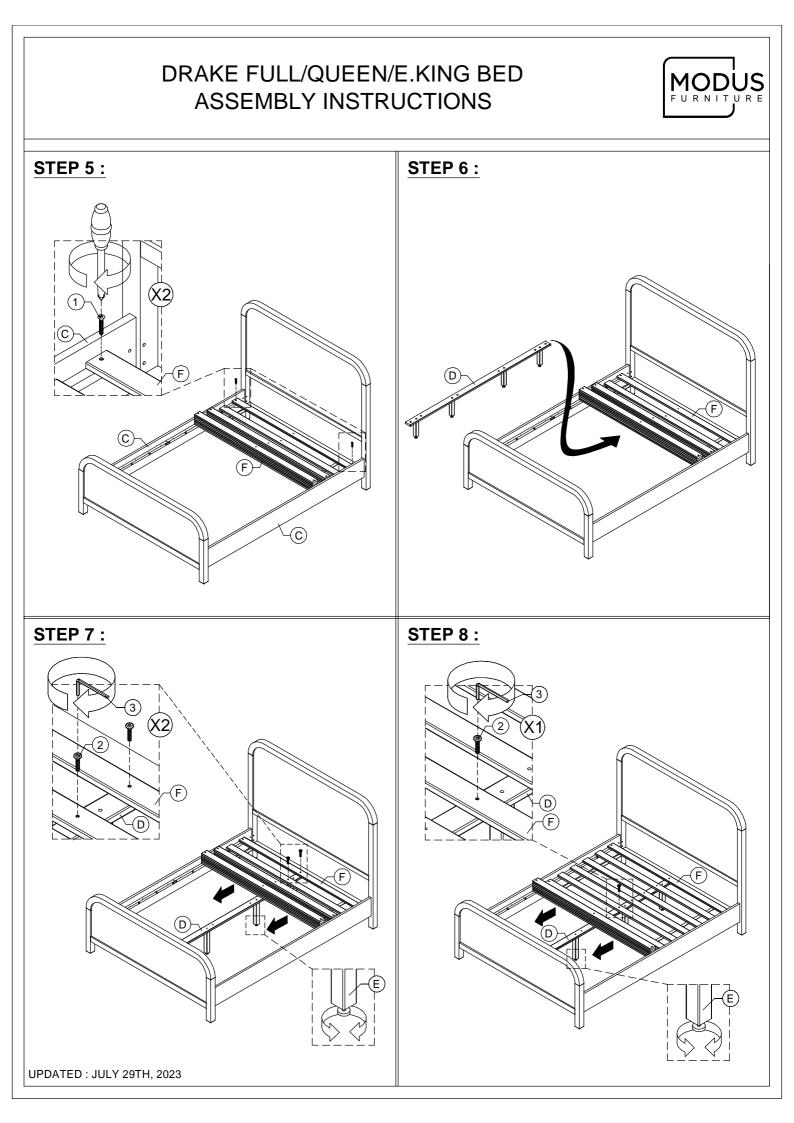

## DRAKE FULL/QUEEN/E.KING BED

## APPENDIX A: ADJUSTABLE MATTRESS BASE ASSEMBLY SUPPLEMENT

FURNITURE

AN ADJUSTABLE MATTRESS BASE IS A FREESTANDING MATTRESS SUPPORT THAT SITS WITHIN THE PERIMETER OF THE BED FRAME.

IF USING THIS BED FRAME WITH A STANDARD BOX SPRING OR FOUNDATION THESE INSTRUCTIONS DO NOT APPLY.

PRE-ASSEMBLED SIDE RAIL CLEATS OBSTRUCT ADJUSTABLE BASE INSTALLATION AND OPERATION. FOLLOW THESE INSTRUCTIONS TO REMOVE THEM.

## THE FOLLOWING PARTS ARE NOT REQUIRED FOR ADJUSTABLE MATTRESS BASE INSTALLATION:

- D. CENTER SLAT
- E. LEG SUPPORT
- F. SLAT ROLL
- 4PCS 1SET

1PC

- 1. WOOD SCREW (8X30mm)
- 9PCS
- 2. ALLEN BOLT (6X40mm)
- 11PCS

**STEP 1 :** 

USE ALLEN KEY (3) TO UNSCREW ALLEN BOLTS AND REMOVE PRE-ASSEMBLED SIDE RAIL CLEATS.



NOTE: YOU MAY WISH TO RETAIN UNUSE