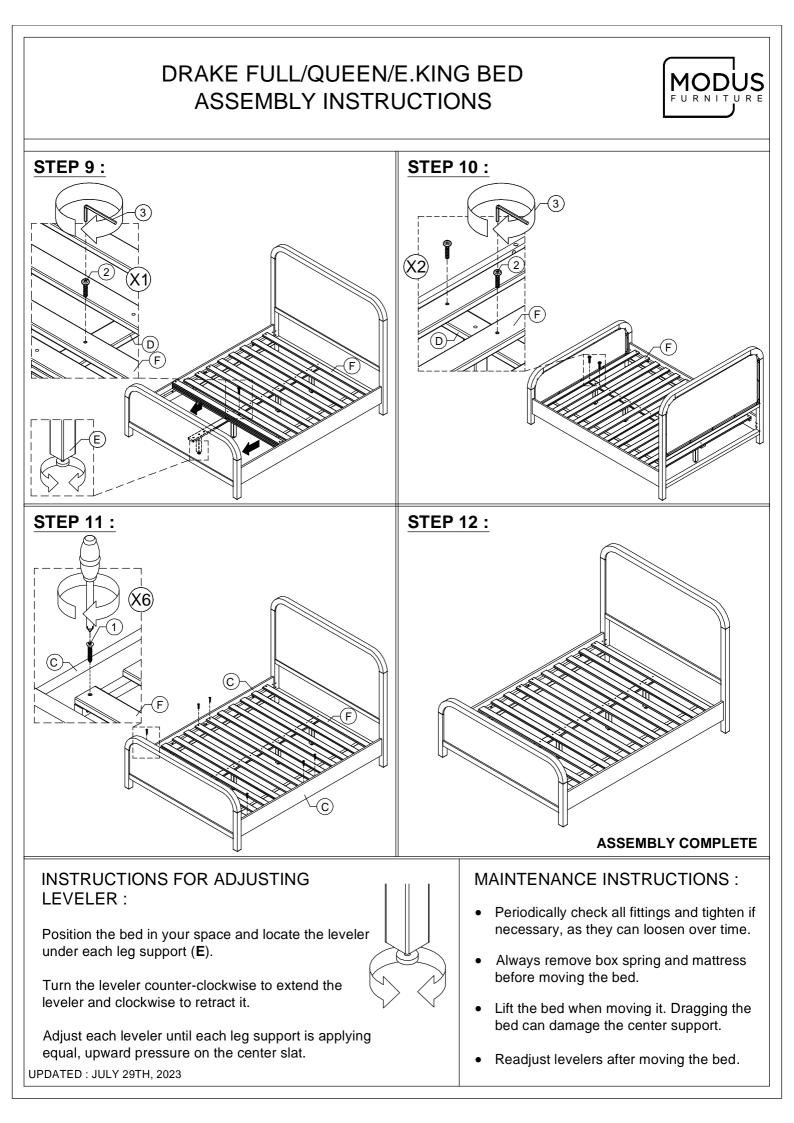

## DRAKE FULL/QUEEN/E.KING BED

## APPENDIX A: ADJUSTABLE MATTRESS BASE ASSEMBLY SUPPLEMENT

FURNITURE

AN ADJUSTABLE MATTRESS BASE IS A FREESTANDING MATTRESS SUPPORT THAT SITS WITHIN THE PERIMETER OF THE BED FRAME.

IF USING THIS BED FRAME WITH A STANDARD BOX SPRING OR FOUNDATION THESE INSTRUCTIONS DO NOT APPLY.

PRE-ASSEMBLED SIDE RAIL CLEATS OBSTRUCT ADJUSTABLE BASE INSTALLATION AND OPERATION. FOLLOW THESE INSTRUCTIONS TO REMOVE THEM.

## THE FOLLOWING PARTS ARE NOT REQUIRED FOR ADJUSTABLE MATTRESS BASE INSTALLATION:

- D. CENTER SLAT
- E. LEG SUPPORT
- F. SLAT ROLL
- 4PCS 1SET

1PC

- 1. WOOD SCREW (8X30mm)
- 9PCS
- 2. ALLEN BOLT (6X40mm)
- 11PCS

**STEP 1 :** 

USE ALLEN KEY (3) TO UNSCREW ALLEN BOLTS AND REMOVE PRE-ASSEMBLED SIDE RAIL CLEATS.



NOTE: YOU MAY WISH TO RETAIN UNUSED