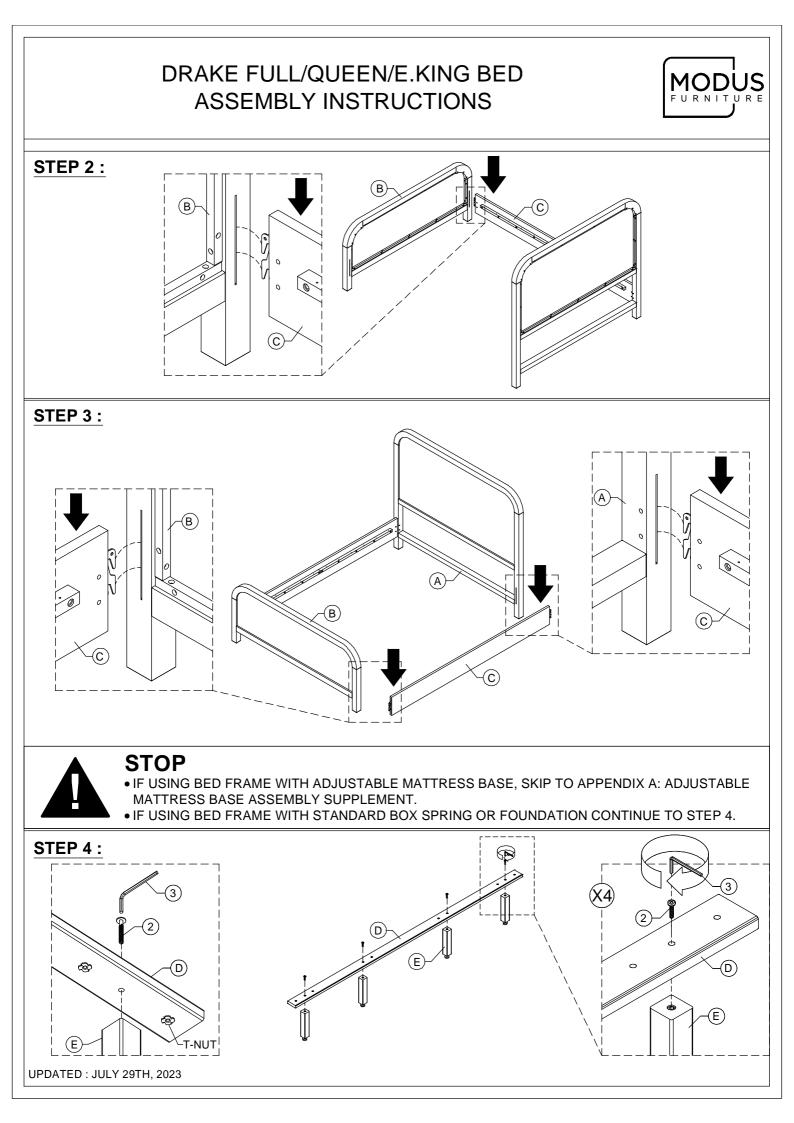

## DRAKE FULL/QUEEN/E.KING BED

## APPENDIX A: ADJUSTABLE MATTRESS BASE ASSEMBLY SUPPLEMENT

FURNITURE

AN ADJUSTABLE MATTRESS BASE IS A FREESTANDING MATTRESS SUPPORT THAT SITS WITHIN THE PERIMETER OF THE BED FRAME.

IF USING THIS BED FRAME WITH A STANDARD BOX SPRING OR FOUNDATION THESE INSTRUCTIONS DO NOT APPLY.

PRE-ASSEMBLED SIDE RAIL CLEATS OBSTRUCT ADJUSTABLE BASE INSTALLATION AND OPERATION. FOLLOW THESE INSTRUCTIONS TO REMOVE THEM.

## THE FOLLOWING PARTS ARE NOT REQUIRED FOR ADJUSTABLE MATTRESS BASE INSTALLATION:

- D. CENTER SLAT
- E. LEG SUPPORT
- F. SLAT ROLL
- 4PCS 1SET

1PC

- 1. WOOD SCREW (8X30mm)
- 9PCS
- 2. ALLEN BOLT (6X40mm)
- 11PCS

**STEP 1 :** 

USE ALLEN KEY (3) TO UNSCREW ALLEN BOLTS AND REMOVE PRE-ASSEMBLED SIDE RAIL CLEATS.



NOTE: YOU MAY WISH TO RETAIN UNU