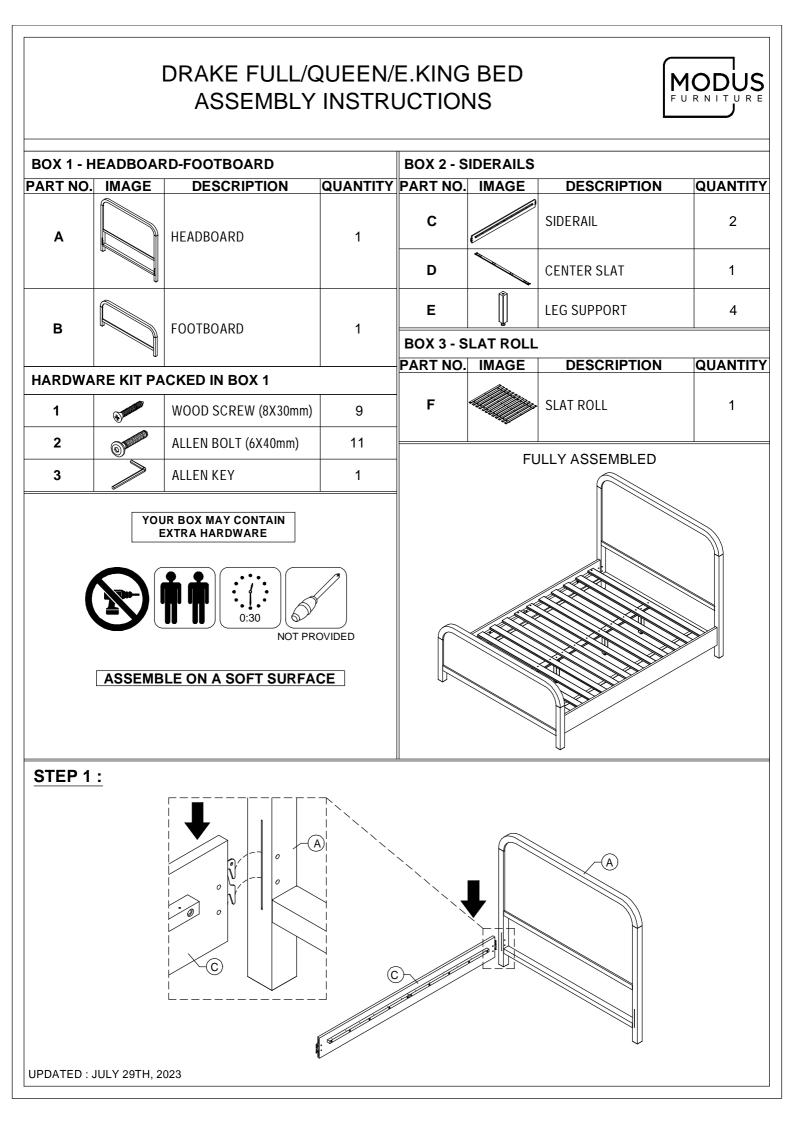

## DRAKE FULL/QUEEN/E.KING BED

## APPENDIX A: ADJUSTABLE MATTRESS BASE ASSEMBLY SUPPLEMENT

FURNITURE

AN ADJUSTABLE MATTRESS BASE IS A FREESTANDING MATTRESS SUPPORT THAT SITS WITHIN THE PERIMETER OF THE BED FRAME.

IF USING THIS BED FRAME WITH A STANDARD BOX SPRING OR FOUNDATION THESE INSTRUCTIONS DO NOT APPLY.

PRE-ASSEMBLED SIDE RAIL CLEATS OBSTRUCT ADJUSTABLE BASE INSTALLATION AND OPERATION. FOLLOW THESE INSTRUCTIONS TO REMOVE THEM.

## THE FOLLOWING PARTS ARE NOT REQUIRED FOR ADJUSTABLE MATTRESS BASE INSTALLATION:

- D. CENTER SLAT
- E. LEG SUPPORT
- F. SLAT ROLL
- 4PCS 1SET

1PC

- 1. WOOD SCREW (8X30mm)
- 9PCS
- 2. ALLEN BOLT (6X40mm)
- 11PCS

**STEP 1 :** 

USE ALLEN KEY (3) TO UNSCREW ALLEN BOLTS AND REMOVE PRE-ASSEMBLED SIDE RAIL CLEATS.



NOTE: YOU MAY WISH TO RETAIN U