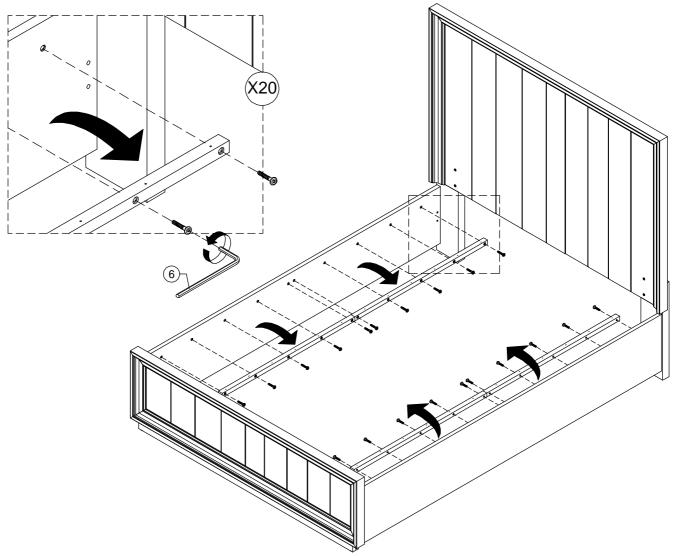

PRE-ASSEMBLED SIDE RAIL CLEATS OBSTRUCT ADJUSTABLE BASE INSTALLATION AND OPERATION. FOLLOW THESE INSTRUCTIONS TO REMOVE THEM.

STEP 1:

USE ALLEN KEY (6) TO UNSCREW ALLEN BOLTS AND REMOVE PRE-ASSEMBLED SIDE RAIL CLEATS.

NOTE: YOU MAY WISH TO RETAIN UNUSED PARTS IF IN THE FUTURE YOU INTEND TO USE THE BED FRAME WITH A STANDARD BOX SPRING OR FOUNDATION.