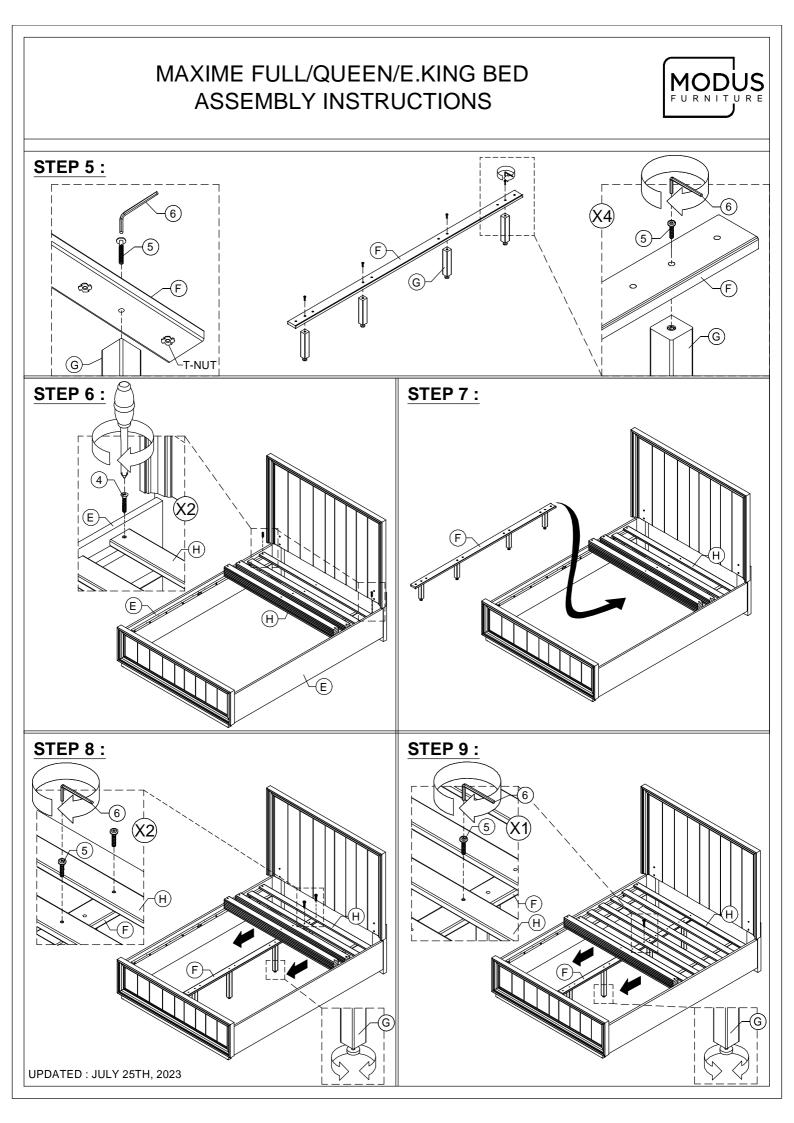

## MAXIME FULL/QUEEN/E.KING BED

## APPENDIX A: ADJUSTABLE MATTRESS BASE ASSEMBLY SUPPLEMENT

AN ADJUSTABLE MATTRESS BASE IS A FREESTANDING MATTRESS SUPPORT THAT SITS WITHIN THE PERIMETER OF THE BED FRAME.

IF USING THIS BED FRAME WITH A STANDARD BOX SPRING OR FOUNDATION THESE INSTRUCTIONS DO NOT APPLY.

PRE-ASSEMBLED SIDE RAIL CLEATS OBSTRUCT ADJUSTABLE BASE INSTALLATION AND OPERATION. FOLLOW THESE INSTRUCTIONS TO REMOVE THEM.

## THE FOLLOWING PARTS ARE NOT REQUIRED FOR ADJUSTABLE MATTRESS BASE INSTALLATION:

- F. CENTER SLAT G. LEG SUPPORT H. SLAT ROLL
  - 1PC 4PCS 1SET

- 4. WOOD SCREW (8X30mm)
- 9PCS

FURNITURE

- 5. ALLEN BOLT (6X40mm)
- 11PCS

STEP 1:

USE ALLEN KEY (6) TO UNSCREW ALLEN BOLTS AND REMOVE PRE-ASSEMBLED SIDE RAIL CLEATS.



NOTE: YOU MAY WISH TO RETAIN UNUSED PARTS