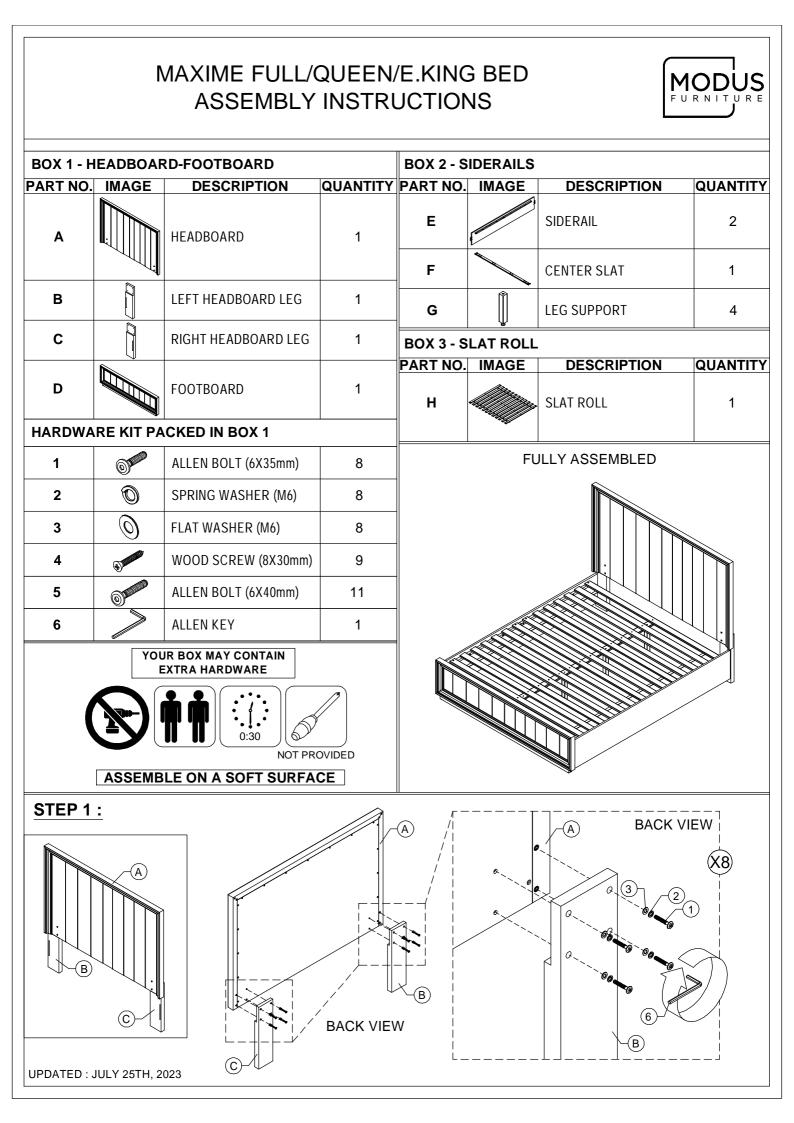

## MAXIME FULL/QUEEN/E.KING BED

## APPENDIX A: ADJUSTABLE MATTRESS BASE ASSEMBLY SUPPLEMENT

AN ADJUSTABLE MATTRESS BASE IS A FREESTANDING MATTRESS SUPPORT THAT SITS WITHIN THE PERIMETER OF THE BED FRAME.

IF USING THIS BED FRAME WITH A STANDARD BOX SPRING OR FOUNDATION THESE INSTRUCTIONS DO NOT APPLY.

PRE-ASSEMBLED SIDE RAIL CLEATS OBSTRUCT ADJUSTABLE BASE INSTALLATION AND OPERATION. FOLLOW THESE INSTRUCTIONS TO REMOVE THEM.

## THE FOLLOWING PARTS ARE NOT REQUIRED FOR ADJUSTABLE MATTRESS BASE INSTALLATION:

- F. CENTER SLAT G. LEG SUPPORT H. SLAT ROLL
  - 1PC 4PCS 1SET

- 4. WOOD SCREW (8X30mm)
- 9PCS

FURNITURE

- 5. ALLEN BOLT (6X40mm)
- 11PCS

STEP 1:

USE ALLEN KEY (6) TO UNSCREW ALLEN BOLTS AND REMOVE PRE-ASSEMBLED SIDE RAIL CLEATS.



NOTE: YOU MAY WISH TO RETAIN UNUSED P