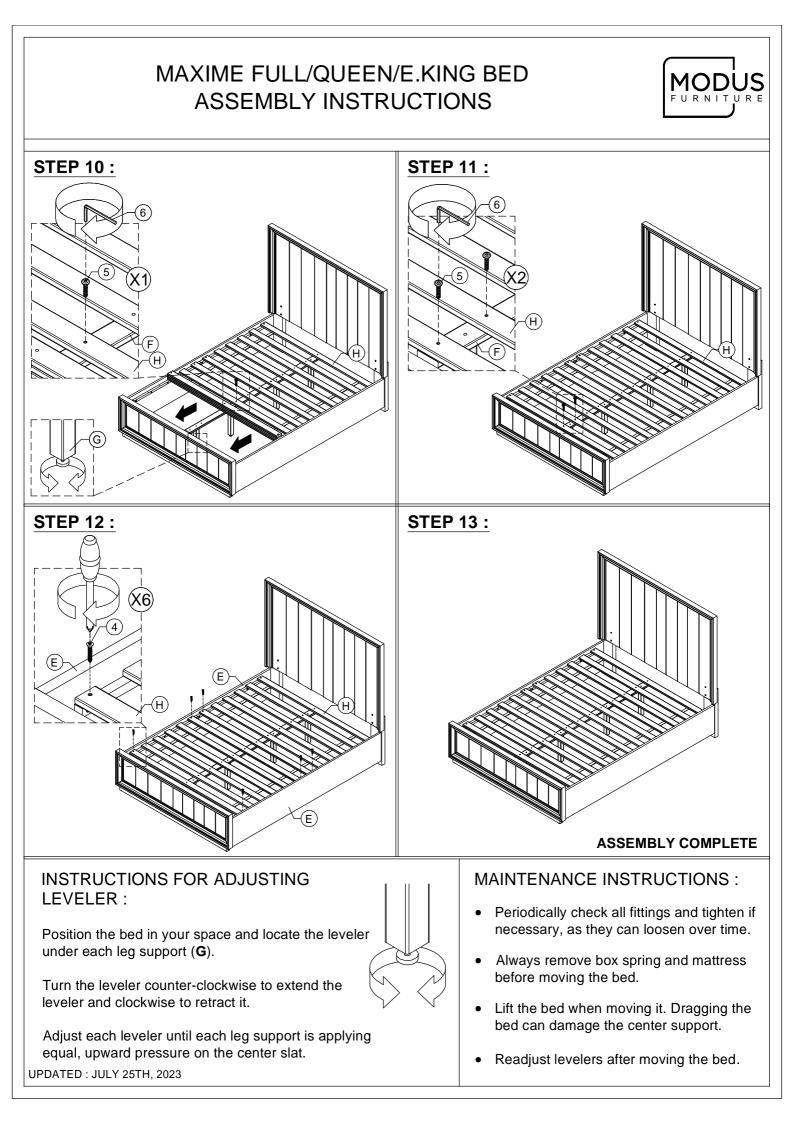

## MAXIME FULL/QUEEN/E.KING BED

## APPENDIX A: ADJUSTABLE MATTRESS BASE ASSEMBLY SUPPLEMENT

AN ADJUSTABLE MATTRESS BASE IS A FREESTANDING MATTRESS SUPPORT THAT SITS WITHIN THE PERIMETER OF THE BED FRAME.

IF USING THIS BED FRAME WITH A STANDARD BOX SPRING OR FOUNDATION THESE INSTRUCTIONS DO NOT APPLY.

PRE-ASSEMBLED SIDE RAIL CLEATS OBSTRUCT ADJUSTABLE BASE INSTALLATION AND OPERATION. FOLLOW THESE INSTRUCTIONS TO REMOVE THEM.

## THE FOLLOWING PARTS ARE NOT REQUIRED FOR ADJUSTABLE MATTRESS BASE INSTALLATION:

- F. CENTER SLAT G. LEG SUPPORT H. SLAT ROLL
  - 1PC 4PCS 1SET

- 4. WOOD SCREW (8X30mm)
- 9PCS

FURNITURE

- 5. ALLEN BOLT (6X40mm)
- 11PCS

STEP 1:

USE ALLEN KEY (6) TO UNSCREW ALLEN BOLTS AND REMOVE PRE-ASSEMBLED SIDE RAIL CLEATS.



NOTE: YOU MAY WISH TO RETAIN UNUSED PARTS I