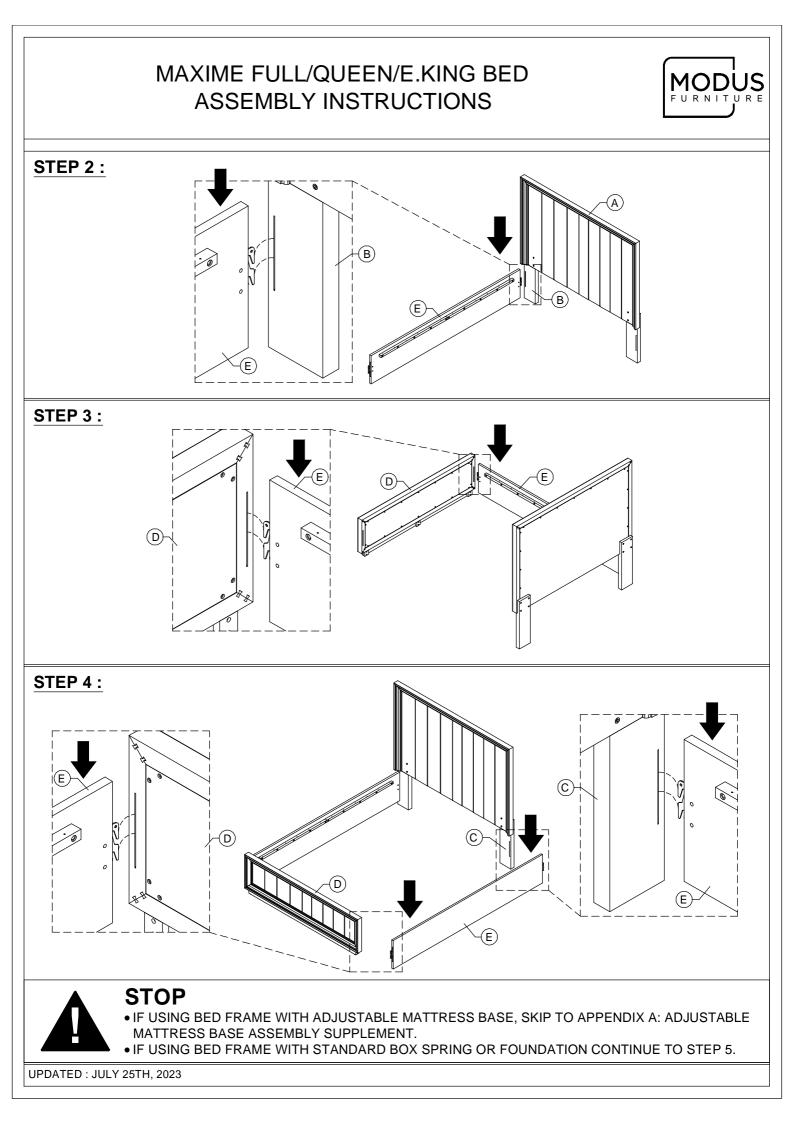

## MAXIME FULL/QUEEN/E.KING BED

## APPENDIX A: ADJUSTABLE MATTRESS BASE ASSEMBLY SUPPLEMENT

AN ADJUSTABLE MATTRESS BASE IS A FREESTANDING MATTRESS SUPPORT THAT SITS WITHIN THE PERIMETER OF THE BED FRAME.

IF USING THIS BED FRAME WITH A STANDARD BOX SPRING OR FOUNDATION THESE INSTRUCTIONS DO NOT APPLY.

PRE-ASSEMBLED SIDE RAIL CLEATS OBSTRUCT ADJUSTABLE BASE INSTALLATION AND OPERATION. FOLLOW THESE INSTRUCTIONS TO REMOVE THEM.

## THE FOLLOWING PARTS ARE NOT REQUIRED FOR ADJUSTABLE MATTRESS BASE INSTALLATION:

- F. CENTER SLAT G. LEG SUPPORT H. SLAT ROLL
  - 1PC 4PCS 1SET

- 4. WOOD SCREW (8X30mm)
- 9PCS

FURNITURE

- 5. ALLEN BOLT (6X40mm)
- 11PCS

STEP 1:

USE ALLEN KEY (6) TO UNSCREW ALLEN BOLTS AND REMOVE PRE-ASSEMBLED SIDE RAIL CLEATS.



NOTE: YOU MAY WISH TO RETAIN UNUSED PAR