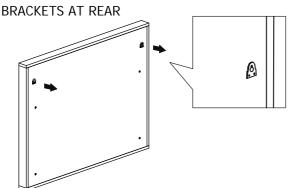

# OCEAN DRESSER MIRROR ASSEMBLY INSTRUCTIONS



1 PC

2 PCS

### PARTS AND FITTING PACKAGING DETAIL

### **BOX DRESSER MIRROR**

A. DRESSER MIRROR 1 PC



### **BOX DRESSER \***

B. DRESSERC. DRESSER MIRROR SUPPORT HARDWARE POUCH\*\*



# OPTION 1 WALL MOUNTING

FIX DRESSER MIRROR TO WALL USING KEYHOLE



## **AWARNING**

FOR YOUR SAFETY AND CONVENIENCE ASSEMBLY BY TWO PEOPLE IS RECOMMENDED

## HARDWARE\*\* POUCH PACKED IN BOX DRESSER



#### **TOOL REQUIRED:**



## OPTION 2 DRESSER MOUNTING

### **STEP 1:**

FIX DRESSER MIRROR SUPPORTS (**C**) TO DRESSER (**B**) USING ALLEN BOLTS (**1**) AND WASHERS (**2**). TIGHTEN BOLTS WITH ALLEN KEY (**3**). DO NOT TIGHTEN BOLTS COMPLETELY UNTIL YOU HAVE COMPLETED STEP 2.



### STEP 2:

FIX DRESSER MIRROR (A) TO DRESSER MIRROR SUPPORTS (C) WITH ALLEN BOLTS (1) AND WASHERS (2). TIGHTEN ALL BOLTS WITH ALLEN KEY (3).





UPDATED : JULY 27TH, 2015