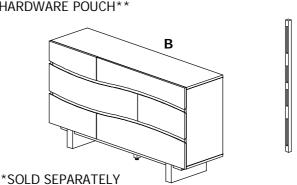

# OCEAN DRESSER MIRROR ASSEMBLY INSTRUCTIONS



1 PC

2 PCS

### PARTS AND FITTING PACKAGING DETAIL

### **BOX DRESSER MIRROR**

A. DRESSER MIRROR 1 PC



### **BOX DRESSER \***

B. DRESSERC. DRESSER MIRROR SUPPORT HARDWARE POUCH\*\*



# OPTION 1 WALL MOUNTING

FIX DRESSER MIRROR TO WALL USING KEYHOLE



## **AWARNING**

FOR YOUR SAFETY AND CONVENIENCE ASSEMBLY BY TWO PEOPLE IS RECOMMENDED

## HARDWARE\*\* POUCH PACKED IN BOX DRESSER



#### **TOOL REQUIRED:**



## OPTION 2 DRESSER MOUNTING

### **STEP 1:**

FIX DRESSER MIRROR SUPPORTS (**C**) TO DRESSER (**B**) USING ALLEN BOLTS (**1**) AND WASHERS (**2**). TIGHTEN BOLTS WITH ALLEN KEY (**3**). DO NOT TIGHTEN BOLTS COMPLETELY UNTIL YOU HAVE COMPLETED STEP 2.



### STEP 2:

FIX DRESSER MIRROR (A) TO DRESSER MIRROR SUPPORTS (C) WITH ALLEN BOLTS (1) AND WASHERS (2). TIGHTEN ALL BOLTS WITH ALLEN KEY (3).





UPDATED : JULY 27TH, 2015