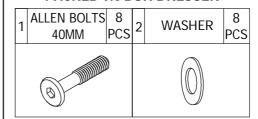

### **STEP 1:**

FIX DRESSER MIRROR SUPPORTS (**C**) TO DRESSER (**B**) USING ALLEN BOLTS (**1**) AND WASHERS (**2**). TIGHTEN BOLTS WITH ALLEN KEY (**3**). DO NOT TIGHTEN BOLTS COMPLETELY UNTIL YOU HAVE COMPLETED STEP 2.

### STEP 2:

FIX DRESSER MIRROR (A) TO DRESSER MIRROR SUPPORTS (C) WITH ALLEN BOLTS (1) AND WASHERS (2). TIGHTEN ALL BOLTS WITH ALLEN KEY (3).

UPDATED : JULY 27TH, 2015