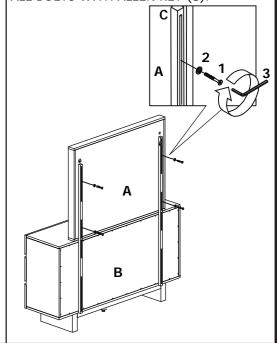

### STEP 2:

FIX DRESSER MIRROR (A) TO DRESSER MIRROR SUPPORTS (C) WITH ALLEN BOLTS (1) AND WASHERS (2). TIGHTEN ALL BOLTS WITH ALLEN KEY (3).

UPDATED : JULY 27TH, 2015