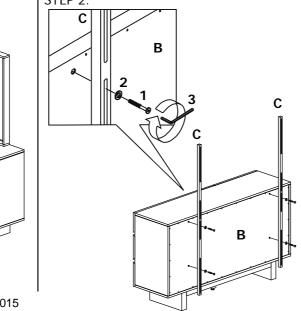

### **STEP 1:**

FIX DRESSER MIRROR SUPPORTS (**C**) TO DRESSER (**B**) USING ALLEN BOLTS (**1**) AND WASHERS (**2**). TIGHTEN BOLTS WITH ALLEN KEY (**3**). DO NOT TIGHTEN BOLTS COMPLETELY UNTIL YOU HAVE COMPLETED STEP 2.