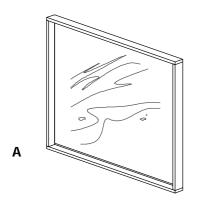

# OCEAN DRESSER MIRROR ASSEMBLY INSTRUCTIONS



1 PC

2 PCS

### PARTS AND FITTING PACKAGING DETAIL

### **BOX DRESSER MIRROR**

A. DRESSER MIRROR 1 PC



### **BOX DRESSER \***

B. DRESSERC. DRESSER MIRROR SUPPORT HARDWARE POUCH\*\*



# OPTION 1 WALL MOUNTING

FIX DRESSER MIRROR TO WALL USING KEYHOLE



## **AWARNING**

FOR YOUR SAFETY AND CONVENIENCE ASSEMBLY BY TWO PEOPLE IS RECOMMENDED

## HARDWARE\*\* POUCH PACKED IN BOX DRESSER



#### **TOOL REQUIRED:**



## OPTION 2 DRESSER MOUNTING

### **STEP 1:**

FIX DRESSER MIRROR SUPPORTS (**C**) TO DRESSER (**B**) USING ALLEN BOLTS (**1**) AND WASHERS (**2**). TIGHTEN BOLTS WITH ALLEN KEY (**3**). DO NOT TIGHTEN BOLTS COMPLETELY UNTIL YOU HAVE COMPLETED STEP 2.



### STEP 2:

FIX DRESSER MIRROR (A) TO DRESSER MIRROR SUPPORTS (C) WITH ALLEN BOLTS (1) AND WASHERS (2). TIGHTEN ALL BOLTS WITH ALLEN KEY (3).





UPDATED : JULY 27TH, 2015